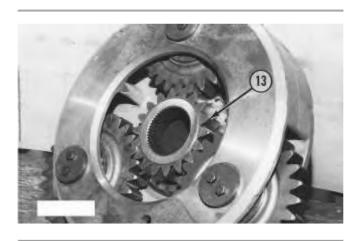

g00627120

9. Put sun gear (13) in position in the planetary carrier.

Thank you so much for reading. Please click the "Buy Now!" button below to download the complete manual.

After you pay.

You can download the most perfect and complete manual in the world immediately.