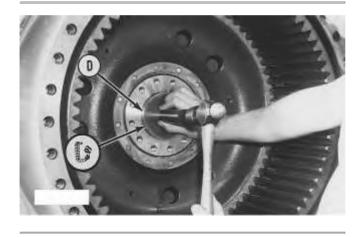

\_ . . .

1. Make sure that all of the parts are clean. Inspect all of the parts. Make replacements, if necessary.

Illustration 1

g00627127

Illustration 2

- 2. Lower the temperature of the sleeve bearing if sleeve bearing (19) has been removed. Install the sleeve bearing with Tooling (D) .
- 3. Use Tooling (D) to install the lip seal in the hub. If Tooling (D) is not available, retainer (15) may be installed. Ring (6) and a soft hammer may be used to install lip seal (18).
- 4. Put clean oil on the lip of the seal.