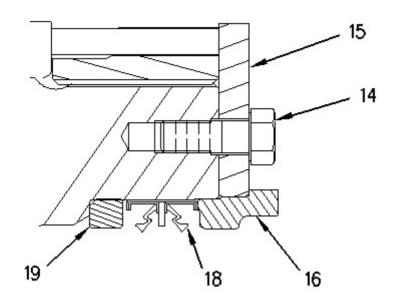

\_ . . .

1. Make sure that all of the parts are clean. Inspect all of the parts. Make replacements, if necessary.

Illustration 1

g00627127

Illustration 2

- 2. Lower the temperature of the sleeve bearing if sleeve bearing (19) has been removed. Install the sleeve bearing with Tooling (D) .
- 3. Use Tooling (D) to install the lip seal in the hub. If Tooling (D) is not available, retainer (15) may be installed. Ring (6) and a soft hammer may be used to install lip seal (18).
- 4. Put clean oil on the lip of the seal.

Illustration 3

g01092639

5. Use Tooling (D) and a suitable press in order to install ring (16) in retainer (15).

Illustration 4

g00627125

6. Install pins (17) in the holes that are in the hub.

7. Put retainer (15) in position on the hub. Install bolts (14) that hold the retainer in place. Tighten the bolts to a torque of  $135 \pm 15$  N·m (100 ± 11 lb ft).