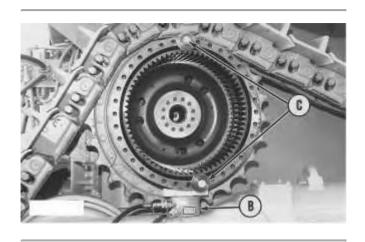

Illustration 6

g00627129

8. Remove Tooling (B) and Tooling (C) from the final drive.

**Note:** For assembly of the planetary carriers, see Disassembly and Assembly, "Final Drive - Assemble".

Illustration 7