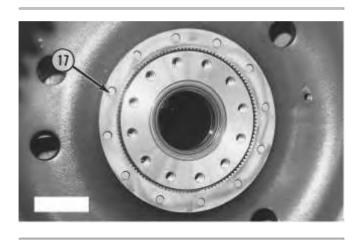

Illustration 3

g01092639

5. Use Tooling (D) and a suitable press in order to install ring (16) in retainer (15).

Illustration 4

g00627125

6. Install pins (17) in the holes that are in the hub.

7. Put retainer (15) in position on the hub. Install bolts (14) that hold the retainer in place. Tighten the bolts to a torque of  $135 \pm 15$  N·m (100 ± 11 lb ft).