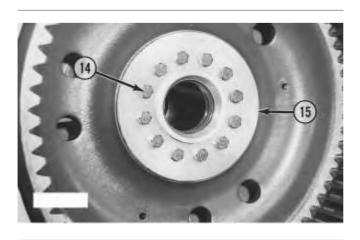

Illustration 3

g01092639

5. Use Tooling (D) and a suitable press in order to install ring (16) in retainer (15).

Illustration 4

g00627125

6. Install pins (17) in the holes that are in the hub.

7. Put retainer (15) in position on the hub. Install bolts (14) that hold the retainer in place. Tighten the bolts to a torque of  $135 \pm 15$  N·m (100 ± 11 lb ft).