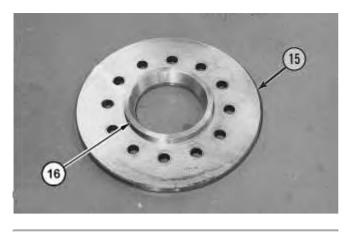

Illustration 3

g01092639

5. Use Tooling (D) and a suitable press in order to install ring (16) in retainer (15).

Illustration 4

g00627125

6. Install pins (17) in the holes that are in the hub.

7. Put retainer (15) in position on the hub. Install bolts (14) that hold the retainer in place. Tighten the bolts to a torque of  $135 \pm 15$  N·m (100 ± 11 lb ft).