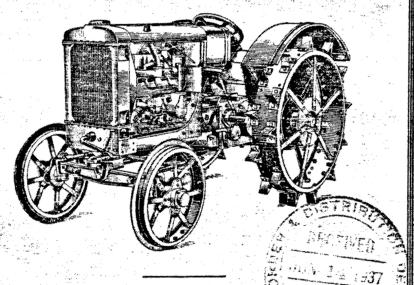

## McCormick-Deering W-12 Tractor

**Operator's Manual** 

INT-5073

Reprinted

CASE III

THIS SAFETY ALERT SYMBOL INDICATES IMPORTANT SAFETY MESSAGES IN THIS MANUAL. WHEN YOU SEE THIS SYMBOL, CAREFULLY READ THE MESSAGE THAT FOLLOWS AND BE ALERT TO THE POSSIBILITY OF PERSONAL INJURY OR DEATH.

## McCormick-Deering W-12 Tractor