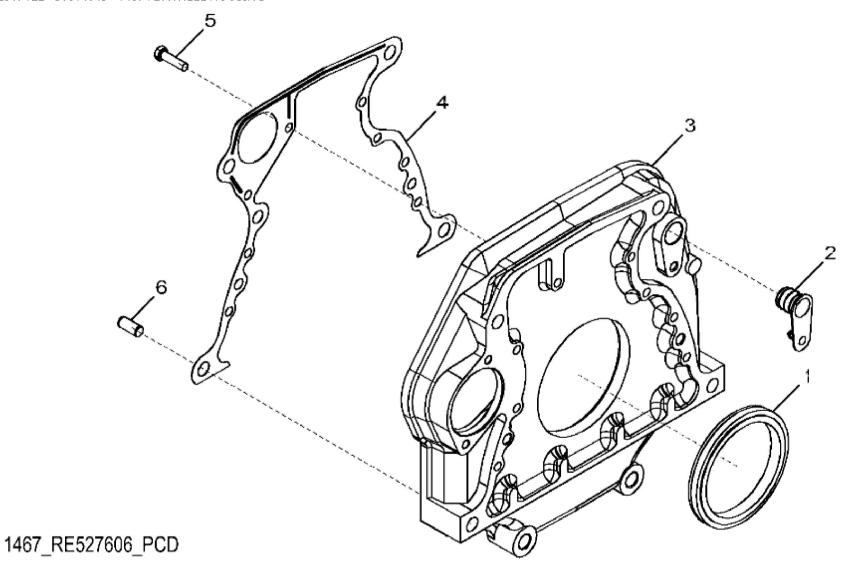

John Deere > Turf And Utility >TRACTOR >5065E - TRACTOR >5065E Tractor (IT4)(9X3 TSS Transmission W/ Cab)(12X12 PR Transmission W/ Cab and OOS) (North America Edition) >20 ENGINE 3029TPY22 >ST614045 - 1467 FLYWHEEL HOUSING