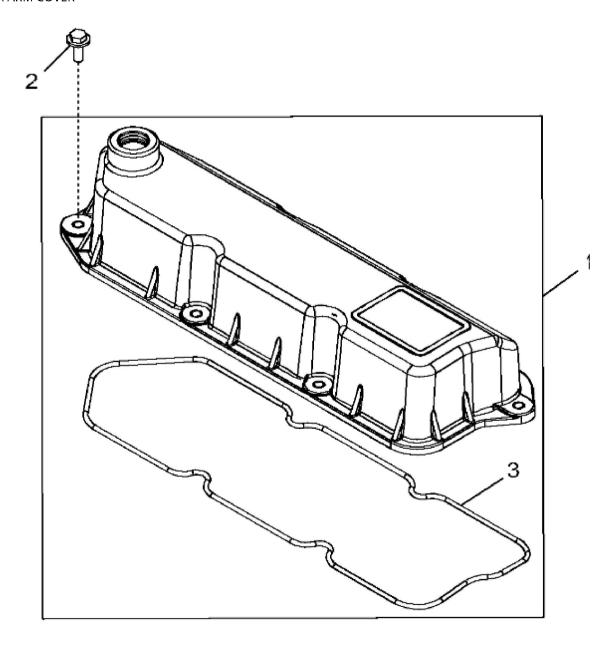

John Deere > Turf And Utility >TRACTOR >5065E - TRACTOR >5065E Tractor (IT4)(9X3 TSS Transmission W/ Cab)(12X12 PR Transmission W/ Cab and OOS) (North America Edition) >20 ENGINE 3029TPY22 >ST614040 - 1125 ROCKER ARM COVER

| KEY | PART NO. | PART NAME         | QTY | REMARKS |  |
|-----|----------|-------------------|-----|---------|--|
| 1   | RE44202  | VALVE COVER       | 1   |         |  |
| 2   | RE32140  | SCREW WITH WASHER | 6   |         |  |
| 3   | R106796  | GASKET            | 1   |         |  |