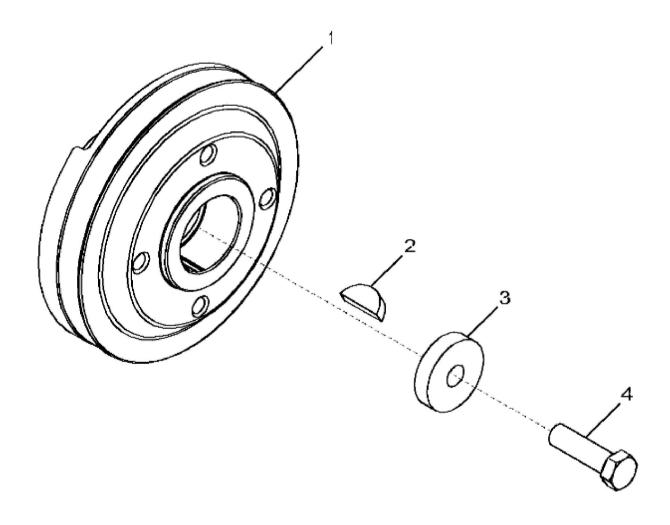

1308\_RE48186\_PCD

John Deere > Turf And Utility >TRACTOR >5065E - TRACTOR >5065E Tractor (IT4)(9X3 TSS Transmission W/ Cab)(12X12 PR Transmission W/ Cab and OOS) (North America Edition) >20 ENGINE 3029TPY22 >ST465165 - 1308 CRANKSHAFT PULLEY

| KEY | PART NO. | PART NAME | QTY | REMARKS        |  |
|-----|----------|-----------|-----|----------------|--|
| 1   | R501223  | PULLEY    | 1   |                |  |
| 2   | 26H27    | SHAFT KEY | 1   | 5/16" X 1-1/8" |  |
| 3   | R109086  | SPACER    | 1   |                |  |
| 4   | 19H2473  | CAP SCREW | 1   | 1/2" X 1-3/4"  |  |