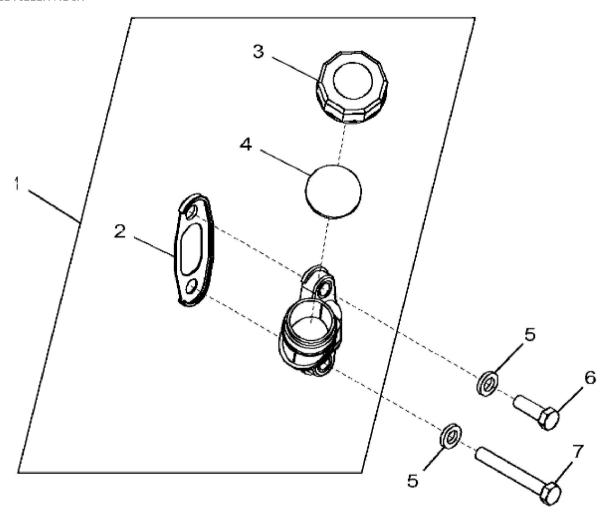

John Deere > Turf And Utility >TRACTOR >5065E - TRACTOR >5065E Tractor (IT4)(9X3 TSS Transmission W/ Cab)(12X12 PR Transmission W/ Cab and OOS) (North America Edition) >20 ENGINE 3029TPY22 >ST614091 - 1206 OIL FILLER NECK

1206\_RE49388\_PCD

John Deere > Turf And Utility >TRACTOR >5065E - TRACTOR >5065E Tractor (IT4)(9X3 TSS Transmission W/ Cab)(12X12 PR Transmission W/ Cab and OOS) (North America Edition) >20 ENGINE 3029TPY22 >ST614091 - 1206 OIL FILLER NECK

|     |          | •           |     |                    |  |  |
|-----|----------|-------------|-----|--------------------|--|--|
| KEY | PART NO. | PART NAME   | QTY | REMARKS            |  |  |
| 1   | RE48735  | FILLER NECK | 1   |                    |  |  |
| 2   | R87259   | GASKET      | 1   |                    |  |  |
| 3   | R90788   | PLUG        | 1   |                    |  |  |
| 4   | T20328   | GASKET      | 1   |                    |  |  |
| 5   | 24M7106  | WASHER      | 2   | 10 X 18 X 2.500 mm |  |  |
| 6   | 19H1139  | CAP SCREW   | 1   | 3/8" X 1-1/8"      |  |  |
| 7   | 19H1944  | CAP SCREW   | 1   | 3/8" X 2-3/4"      |  |  |
|     |          |             |     |                    |  |  |