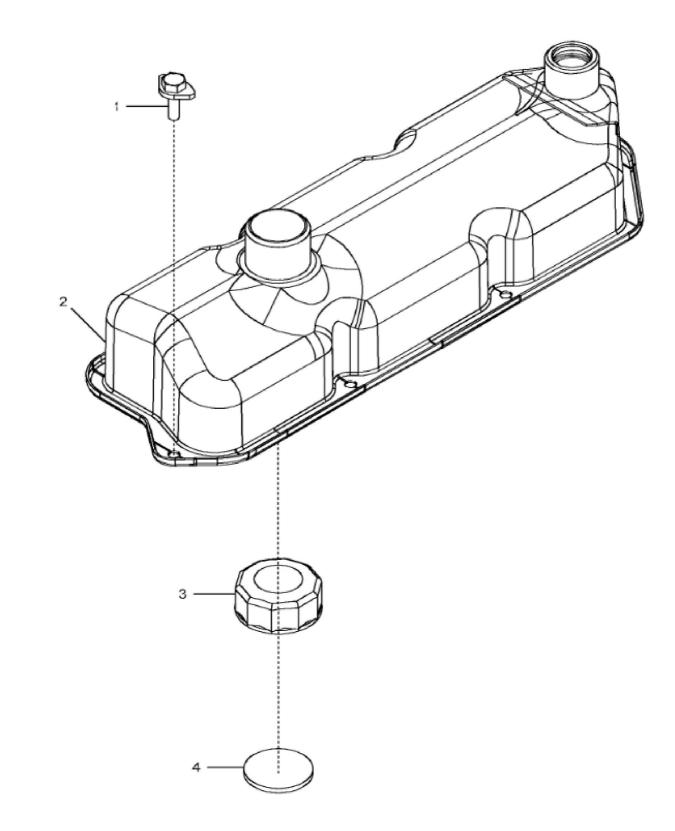

John Deere > Turf And Utility >TRACTOR >5065E - TRACTOR >5065E Tractor (9X3 TSS Transmission W/ OOS)(Asia Edition) >20 ENGINE 3029TPY67-DZ10406-DZ10406 >ST451674 - 1147 ROCKER ARM COVER

1147\_RE526535\_PCD

John Deere > Turf And Utility >TRACTOR >5065E - TRACTOR >5065E Tractor (9X3 TSS Transmission W/ OOS)(Asia Edition) >20 ENGINE 3029TPY67-DZ10406-DZ10406 >ST451674 - 1147 ROCKER ARM COVER

| KEY | PART NO. | PART NAME         | QTY | REMARKS                             |  |
|-----|----------|-------------------|-----|-------------------------------------|--|
| 1   | AR100124 | SCREW WITH WASHER | 6   |                                     |  |
| 2   | RE526534 | COVER             | 1   |                                     |  |
| 3   | R90788   | PLUG              | 1   |                                     |  |
| 4   | T20328   | GASKET            | 1   |                                     |  |
| 5   | R75729   | GASKET            | 1   | (Not Illustrated) USE WITH RE526534 |  |