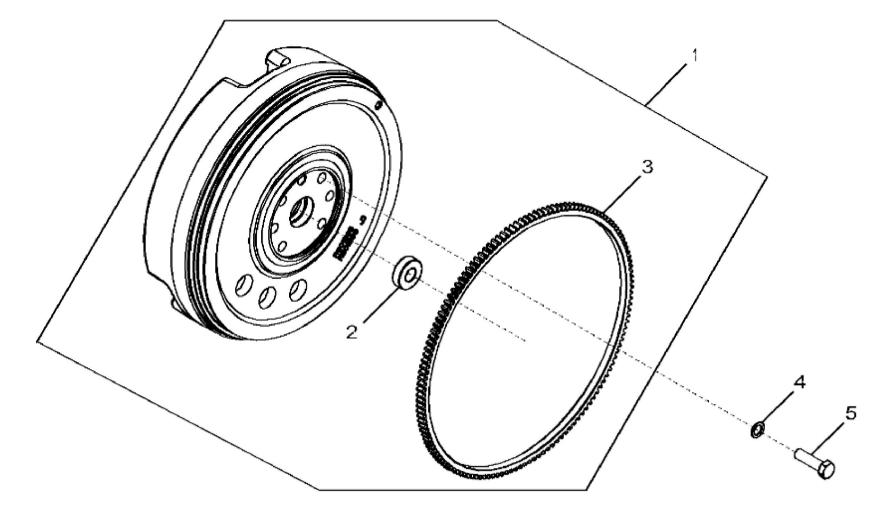

John Deere > Turf And Utility > TRACTOR > 5065E - TRACTOR > 5065E Tractor (9X3 TSS Transmission W/ OOS)(Asia Edition) > 20 ENGINE 3029TPY67-DZ10406-DZ10406 > ST614058 - 1577 FLYWHEEL

1577\_RE506175\_PCD