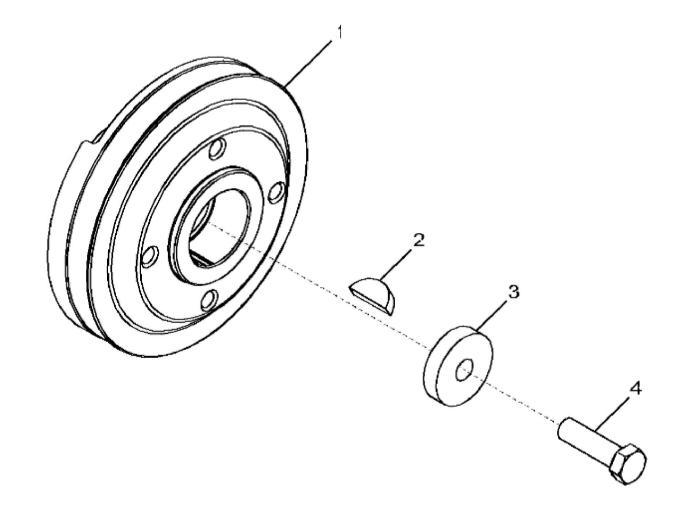

John Deere > Turf And Utility >TRACTOR >5065E - TRACTOR >5065E Tractor (9X3 TSS Transmission W/ OOS)(Asia Edition) >20 ENGINE 3029TPY67-DZ10406-DZ10406 >ST465165 - 1308 CRANKSHAFT PULLEY

1308\_RE48186\_PCD

John Deere > Turf And Utility >TRACTOR >5065E - TRACTOR >5065E Tractor (9X3 TSS Transmission W/ OOS)(Asia Edition) >20 ENGINE 3029TPY67-DZ10406-DZ10406 >ST465165 - 1308 CRANKSHAFT PULLEY

| KEY | PART NO. | PART NAME | QTY | REMARKS        |  |
|-----|----------|-----------|-----|----------------|--|
| 1   | R501223  | PULLEY    | 1   |                |  |
| 2   | 26H27    | SHAFT KEY | 1   | 5/16" X 1-1/8" |  |
| 3   | R109086  | SPACER    | 1   |                |  |
| 4   | 19H2473  | CAP SCREW | 1   | 1/2" X 1-3/4"  |  |