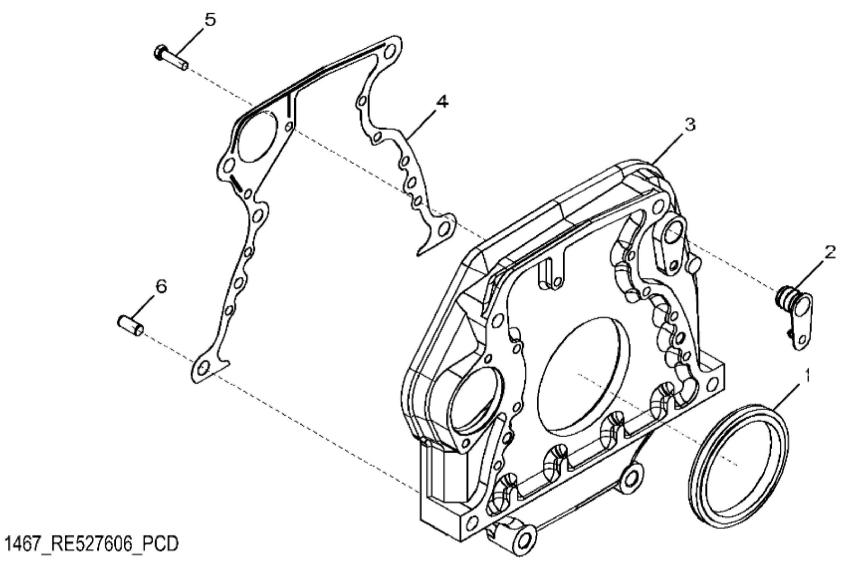

John Deere > Turf And Utility >TRACTOR >5065E - TRACTOR >5065E Tractor (9X3 TSS Transmission W/ OOS)(Asia Edition) >20 ENGINE 3029TPY67-DZ10406-DZ10406 >ST614045 - 1467 FLYWHEEL HOUSING

John Deere > Turf And Utility >TRACTOR >5065E - TRACTOR >5065E Tractor (9X3 TSS Transmission W/ OOS)(Asia Edition) >20 ENGINE 3029TPY67-DZ10406-DZ10406 >ST614045 - 1467 FLYWHEEL HOUSING

| KEY | PART NO. | PART NAME | QTY | REMARKS       |  |
|-----|----------|-----------|-----|---------------|--|
| 1   | RE35885  | SEAL      | 1   |               |  |
| 2   | R131765  | PLUG      | 1   |               |  |
| 3   | R120751  | HOUSING   | 1   |               |  |
| 4   | R97351   | GASKET    | 1   |               |  |
| 5   | 19H3219  | CAP SCREW | 8   | 3/8" X 1-3/8" |  |
| 6   | R48685   | DOWEL PIN | 2   |               |  |