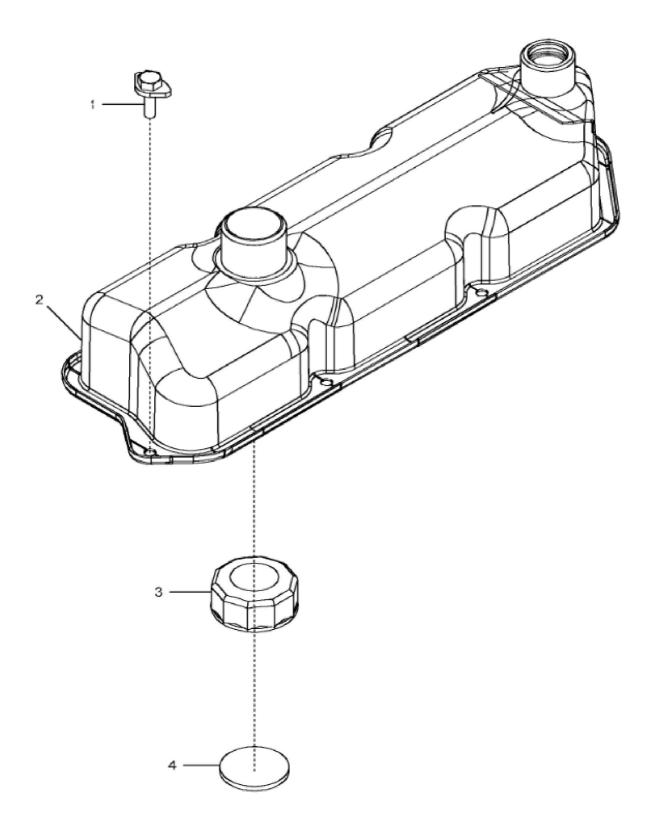

1147\_RE526535\_PCD

John Deere > Turf And Utility >TRACTOR >5075E - TRACTOR >5075E Tractor (9X3 TSS Transmission W/ OOS)(Asia Edition) >20 ENGINE 3029TPY11-RE536180 >ST451674 - 1147 ROCKER ARM COVER

| KEY | PART NO. | PART NAME         | QTY | REMARKS                             |  |
|-----|----------|-------------------|-----|-------------------------------------|--|
| 1   | AR100124 | SCREW WITH WASHER | 6   |                                     |  |
| 2   | RE526534 | COVER             | 1   |                                     |  |
| 3   | R90788   | PLUG              | 1   |                                     |  |
| 4   | T20328   | GASKET            | 1   |                                     |  |
| 5   | R75729   | GASKET            | 1   | (Not Illustrated) USE WITH RE526534 |  |