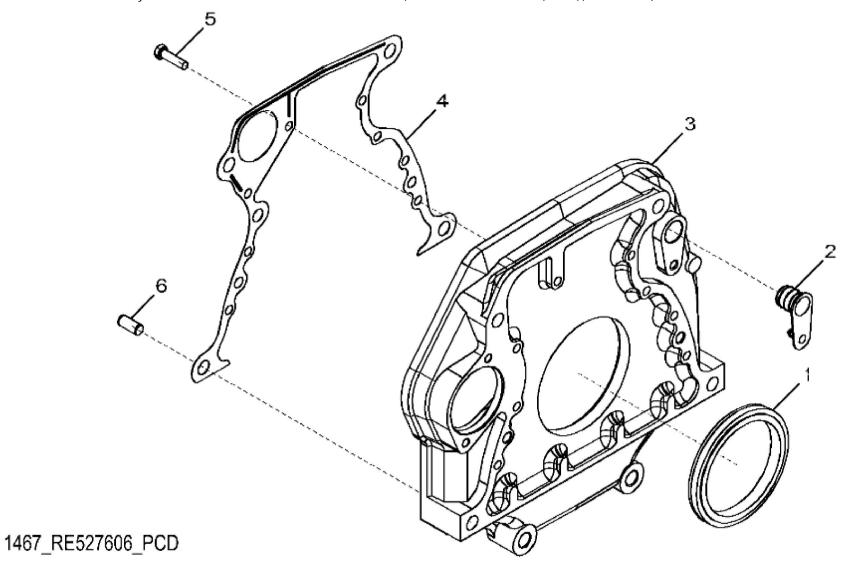

John Deere > Turf And Utility >TRACTOR >5075E - TRACTOR >5075E Tractor (9X3 TSS Transmission W/ OOS)(Asia Edition) >20 ENGINE 3029TPY11-RE536180 >ST614045 - 1467 FLYWHEEL HOUSING

| 3 , , , , , , , , , , , , , , , , , |                                                  |                                                                                                                                                                                                |                                                                                                                                                                                                                                                              |                                                                                                                                                                                                                                                                                                    |  |  |
|-------------------------------------|--------------------------------------------------|------------------------------------------------------------------------------------------------------------------------------------------------------------------------------------------------|--------------------------------------------------------------------------------------------------------------------------------------------------------------------------------------------------------------------------------------------------------------|----------------------------------------------------------------------------------------------------------------------------------------------------------------------------------------------------------------------------------------------------------------------------------------------------|--|--|
| PART NO.                            | PART NAME                                        | QTY                                                                                                                                                                                            | REMARKS                                                                                                                                                                                                                                                      |                                                                                                                                                                                                                                                                                                    |  |  |
| RE35885                             | SEAL                                             | 1                                                                                                                                                                                              |                                                                                                                                                                                                                                                              |                                                                                                                                                                                                                                                                                                    |  |  |
| R131765                             | PLUG                                             | 1                                                                                                                                                                                              |                                                                                                                                                                                                                                                              |                                                                                                                                                                                                                                                                                                    |  |  |
| R120751                             | HOUSING                                          | 1                                                                                                                                                                                              |                                                                                                                                                                                                                                                              |                                                                                                                                                                                                                                                                                                    |  |  |
| R97351                              | GASKET                                           | 1                                                                                                                                                                                              |                                                                                                                                                                                                                                                              |                                                                                                                                                                                                                                                                                                    |  |  |
| 19H3219                             | CAP SCREW                                        | 8                                                                                                                                                                                              | 3/8" X 1-3/8"                                                                                                                                                                                                                                                |                                                                                                                                                                                                                                                                                                    |  |  |
| R48685                              | DOWEL PIN                                        | 2                                                                                                                                                                                              |                                                                                                                                                                                                                                                              |                                                                                                                                                                                                                                                                                                    |  |  |
|                                     | PART NO.  RE35885 R131765 R120751 R97351 19H3219 | PART NO.         PART NAME           RE35885         SEAL           R131765         PLUG           R120751         HOUSING           R97351         GASKET           19H3219         CAP SCREW | PART NO.         PART NAME         QTY           RE35885         SEAL         1           R131765         PLUG         1           R120751         HOUSING         1           R97351         GASKET         1           19H3219         CAP SCREW         8 | PART NO.         PART NAME         QTY         REMARKS           RE35885         SEAL         1           R131765         PLUG         1           R120751         HOUSING         1           R97351         GASKET         1           19H3219         CAP SCREW         8         3/8" X 1-3/8" |  |  |