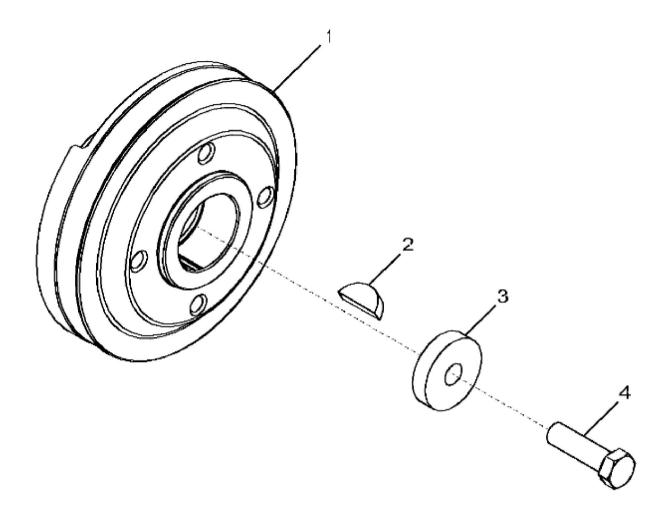

1308\_RE48186\_PCD

John Deere > Turf And Utility >TRACTOR >5075E - TRACTOR >5075E Tractor (9X3 TSS Transmission W/ OOS)(Asia Edition) >20 ENGINE 3029TPY11-RE536180 >ST465165 - 1308 CRANKSHAFT PULLEY

| KEY | PART NO. | PART NAME | QTY | REMARKS        |  |
|-----|----------|-----------|-----|----------------|--|
| 1   | R501223  | PULLEY    | 1   |                |  |
| 2   | 26H27    | SHAFT KEY | 1   | 5/16" X 1-1/8" |  |
| 3   | R109086  | SPACER    | 1   |                |  |
| 4   | 19H2473  | CAP SCREW | 1   | 1/2" X 1-3/4"  |  |