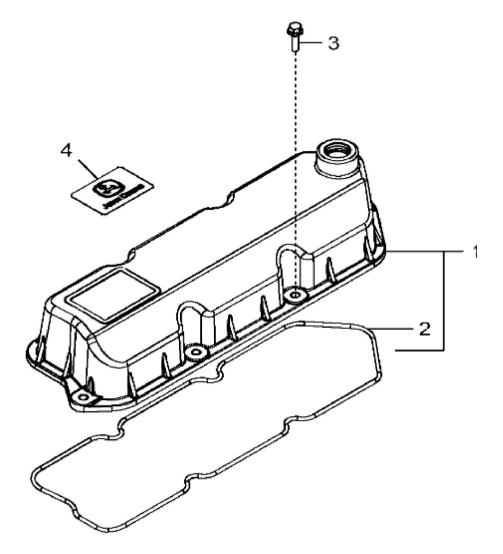

John Deere > Turf And Utility >TRACTOR >5065E - TRACTOR >5065E Tractor (CKD Argentina Edition) >20 ENGINE 3029TJ003-RE567520 >ST870153 - 11AE VALVE COVER (100059 - )

11AE\_RE565067\_PCD

John Deere > Turf And Utility >TRACTOR >5065E - TRACTOR >5065E Tractor (CKD Argentina Edition) >20 ENGINE 3029TJ003-RE567520 >ST870153 - 11AE VALVE COVER (100059 - )

| KEY | PART NO. | PART NAME   | QTY | REMARKS |  |  |
|-----|----------|-------------|-----|---------|--|--|
| 1   | RE44202  | VALVE COVER | 1   |         |  |  |
| 2   | R106796  | GASKET      | 1   |         |  |  |
| 3   | 19M7862  | SCREW       | 6   | M6 X 20 |  |  |
| 4   | R521401  | MEDALLION   | 1   |         |  |  |
| 4   |          |             |     |         |  |  |