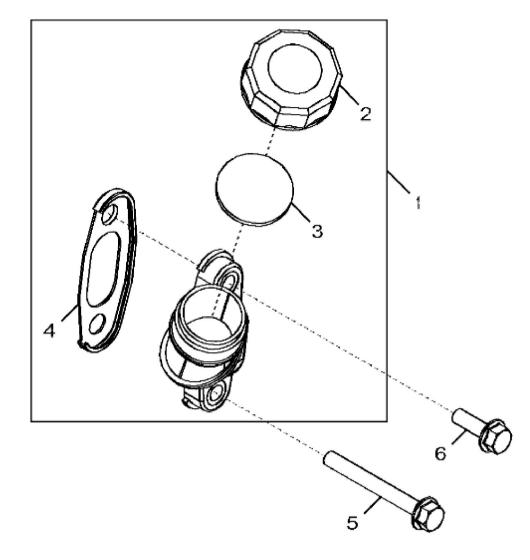

John Deere > Turf And Utility >TRACTOR >5065E - TRACTOR >5065E Tractor (CKD Argentina Edition) >20 ENGINE 3029TJ003-RE567520 >ST700744 - 1254 OIL FILLER NECK

1254\_RE549361\_PCD

John Deere > Turf And Utility >TRACTOR >5065E - TRACTOR >5065E Tractor (CKD Argentina Edition) >20 ENGINE 3029TJ003-RE567520 >ST700744 - 1254 OIL FILLER NECK

| KEY | PART NO. | PART NAME   | QTY | REMARKS |  |  |
|-----|----------|-------------|-----|---------|--|--|
| 1   | RE549496 | FILLER NECK | 1   |         |  |  |
| 2   | R90788   | PLUG        | 1   |         |  |  |
| 3   | T20328   | GASKET      | 1   |         |  |  |
| 4   | R87259   | GASKET      | 1   |         |  |  |
| 5   | 19M7803  | SCREW       | 1   | M8 X 70 |  |  |
| 6   | 19M7867  | SCREW       | 1   | M8 X 25 |  |  |
|     |          |             |     |         |  |  |