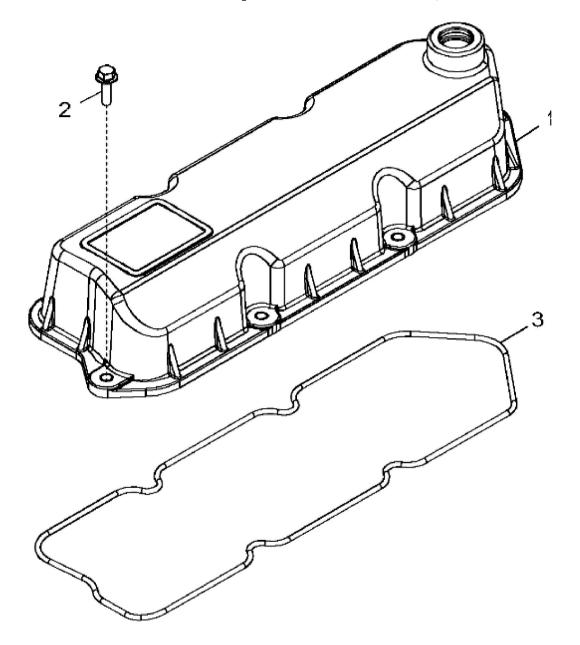

John Deere > Turf And Utility >TRACTOR >5065E - TRACTOR >5065E Tractor (CKD Argentina Edition) >20 ENGINE 3029TJ003-RE567520 >ST870152 - 11AA VALVE COVER ( - 100058)

11AA\_RE551092\_PCD

John Deere > Turf And Utility >TRACTOR >5065E - TRACTOR >5065E Tractor (CKD Argentina Edition) >20 ENGINE 3029TJ003-RE567520 >ST870152 - 11AA VALVE COVER ( - 100058)

| KEY | PART NO. | PART NAME   | QTY | REMARKS          |  |
|-----|----------|-------------|-----|------------------|--|
| 1   | RE44202  | VALVE COVER | 1   | INCLUDES R106796 |  |
| 2   | 19M7862  | SCREW       | 6   | M6 X 20          |  |
| 3   | R106796  | GASKET      | 1   |                  |  |