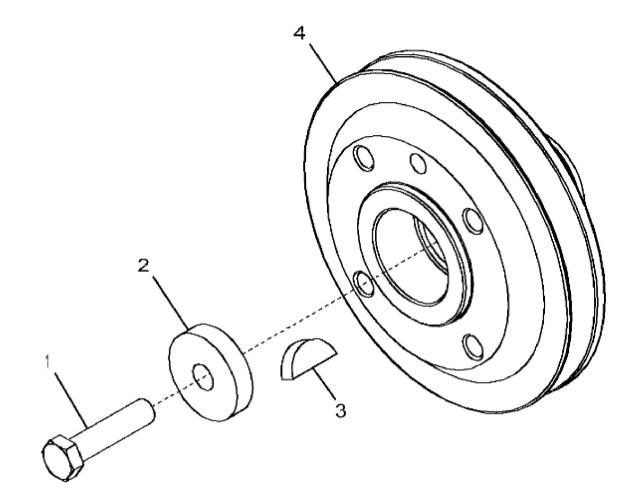

John Deere > Turf And Utility >TRACTOR >5065E - TRACTOR >5065E Tractor (CKD Argentina Edition) >20 ENGINE 3029TJ003-RE567520 >ST875139 - 1346 CRANKSHAFT PULLEY ( - 100778)

1346\_RE549362\_PCD

Thank you so much for reading. Please click the "Buy Now!" button below to download the complete manual.