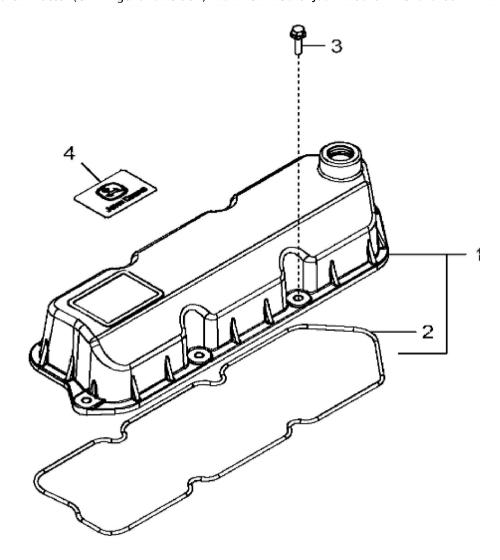

11AE\_RE565067\_PCD

John Deere > Turf And Utility >TRACTOR >5075E - TRACTOR >5075E Tractor (CKD Argentina Edition) >20 ENGINE 3029TJ004-RE567521 >ST870155 - 11AE VALVE COVER (100059 - )

| KEY | PART NO. | PART NAME   | QTY | REMARKS |  |  |
|-----|----------|-------------|-----|---------|--|--|
| 1   | RE44202  | VALVE COVER | 1   |         |  |  |
| 2   | R106796  | GASKET      | 1   |         |  |  |
| 3   | 19M7862  | SCREW       | 6   | M6 X 20 |  |  |
| 4   | R521401  | MEDALLION   | 1   |         |  |  |