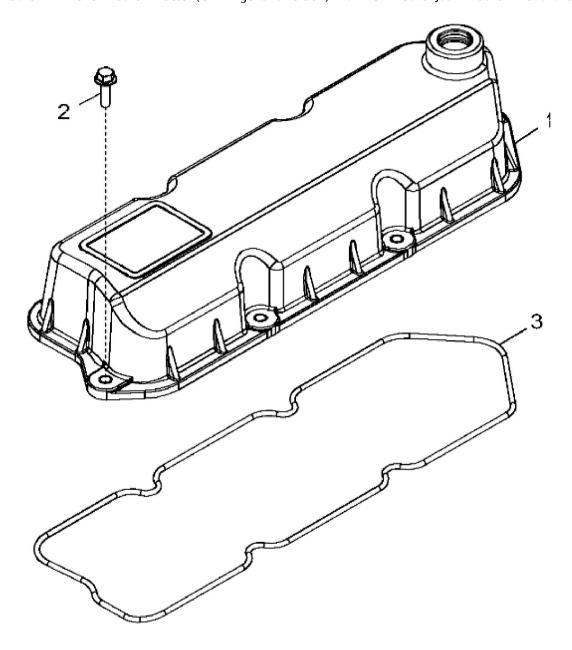

John Deere > Turf And Utility >TRACTOR >5075E - TRACTOR >5075E Tractor (CKD Argentina Edition) >20 ENGINE 3029TJ004-RE567521 >ST870154 - 11AA VALVE COVER ( - 100058)

| KEY | PART NO. | PART NAME   | QTY | REMARKS          |  |
|-----|----------|-------------|-----|------------------|--|
| 1   | RE44202  | VALVE COVER | 1   | INCLUDES R106796 |  |
| 2   | 19M7862  | SCREW       | 6   | M6 X 20          |  |
| 3   | R106796  | GASKET      | 1   |                  |  |