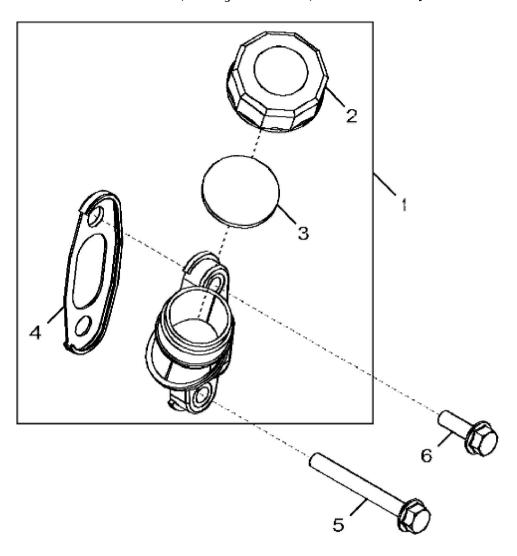

1254\_RE549361\_PCD

John Deere > Turf And Utility >TRACTOR >5075E - TRACTOR >5075E Tractor (CKD Argentina Edition) >20 ENGINE 3029TJ004-RE567521 >ST700744 - 1254 OIL FILLER NECK

| KEY | PART NO. | PART NAME   | QTY | REMARKS |  |
|-----|----------|-------------|-----|---------|--|
| 1   | RE549496 | FILLER NECK | 1   |         |  |
| 2   | R90788   | PLUG        | 1   |         |  |
| 3   | T20328   | GASKET      | 1   |         |  |
| 4   | R87259   | GASKET      | 1   |         |  |
| 5   | 19M7803  | SCREW       | 1   | M8 X 70 |  |
| 6   | 19M7867  | SCREW       | 1   | M8 X 25 |  |