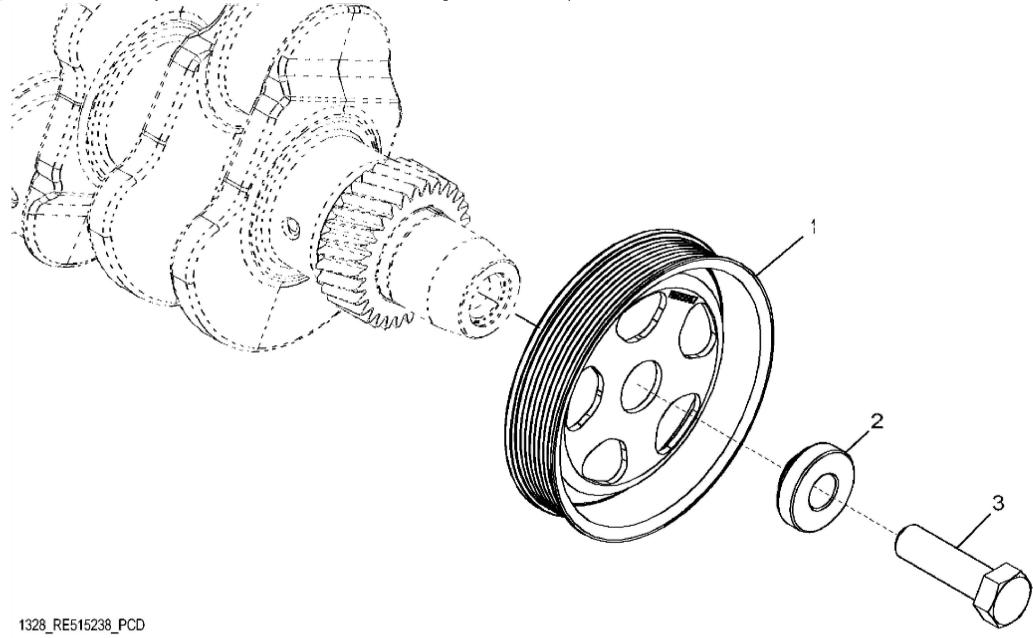

John Deere > Turf And Utility >TRACTOR >5090G - TRACTOR >5090G Tractor (Engine 4045HAT81)(Europe Edition) >20 ENGINE 4045HAT81-DD21693 >ST628039 - 1328 CRANKSHAFT PULLEY

| KEY | PART NO. | PART NAME | QTY | REMARKS                   |  |
|-----|----------|-----------|-----|---------------------------|--|
| 1   | R505567  | PULLEY    | 1   | OD = 173 mm               |  |
| 2   | R515040  | BUSHING   | 1   | OD = 50 mm                |  |
| 3   | R516648  | CAP SCREW | 1   | (One Time Usage) M20 X 70 |  |