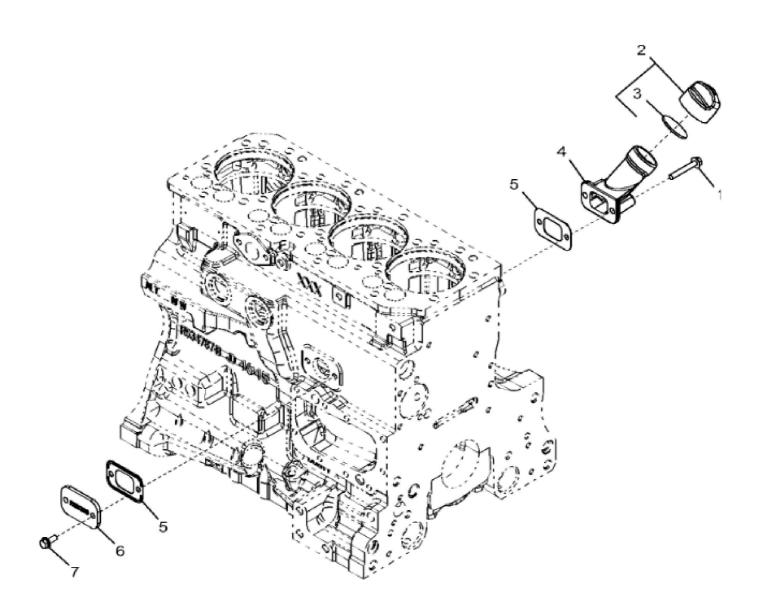

John Deere > Turf And Utility >TRACTOR >5090G - TRACTOR >5090G Tractor (Engine 4045HAT81)(Europe Edition) >20 ENGINE 4045HAT81-DD21693 >ST52635 - 1231 OIL FILLER NECK

| KEY | PART NO. | PART NAME   | QTY | REMARKS                            |  |  |  |
|-----|----------|-------------|-----|------------------------------------|--|--|--|
| 1   | 19M7979  | SCREW       | 2   | M8 X 55                            |  |  |  |
| 2   | RE529554 | FILLER CAP  | 1   |                                    |  |  |  |
| 3   | R80135   | GASKET      | 1   |                                    |  |  |  |
| 4   | R532599  | FILLER NECK | 1   | SUB FOR R521157                    |  |  |  |
| 5   | R136495  | GASKET      | 2   |                                    |  |  |  |
| 6   | R116296  | COVER       | 1   |                                    |  |  |  |
| 7   | RE67238  | SCREW       | 2   | (Threads With Pre-Applied Sealant) |  |  |  |
|     |          |             |     |                                    |  |  |  |