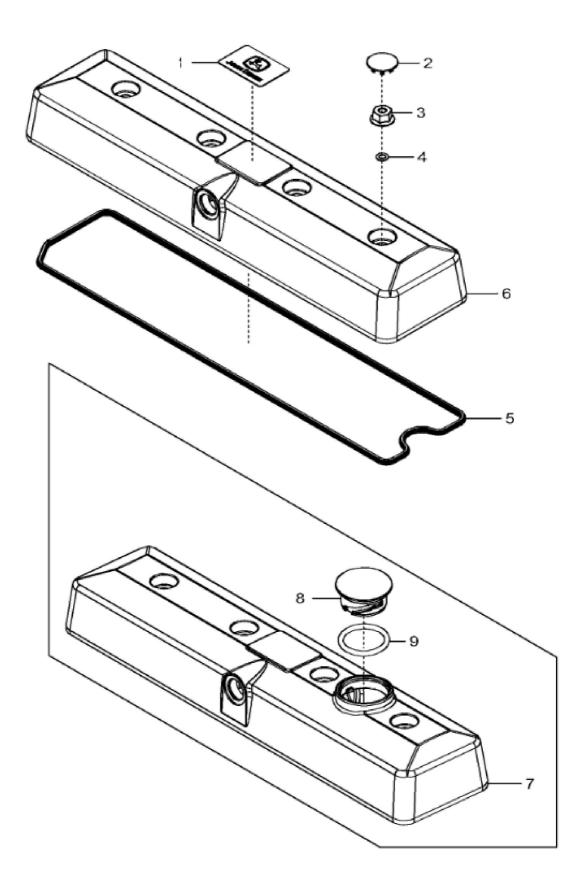

1103\_RE59798\_PCD

John Deere > Turf And Utility >TRACTOR >5090G - TRACTOR >5090G Tractor (Engine 4045HAT81)(Europe Edition) >20 ENGINE 4045HAT81-DD21693 >ST294335 - 1103 VALVE COVER

| 3 , , , , , , , , , , , , , , , , , |          |             |     |                  |  |  |  |  |
|-------------------------------------|----------|-------------|-----|------------------|--|--|--|--|
| KEY                                 | PART NO. | PART NAME   | QTY | REMARKS          |  |  |  |  |
| 1                                   | R521401  | MEDALLION   | 1   | SUB FOR R116324  |  |  |  |  |
| 2                                   | H23125   | PLUG        | 4   |                  |  |  |  |  |
| 3                                   | R123574  | NUT         | 4   |                  |  |  |  |  |
| 4                                   | R123575  | O-RING      | 4   |                  |  |  |  |  |
| 5                                   | R524480  | GASKET      | 1   | SUB FOR R123542  |  |  |  |  |
| 6                                   | RE502969 | VALVE COVER | 1   | MARKED R519779   |  |  |  |  |
| 7                                   | RE70401  | VALVE COVER | 1   | MARKED R519777   |  |  |  |  |
| 8                                   | RE59801  | PLUG        | 1   | USE WITH RE70401 |  |  |  |  |
| 9                                   | U11017   | O-RING      | 1   | USE WITH RE70401 |  |  |  |  |
|                                     |          |             |     |                  |  |  |  |  |