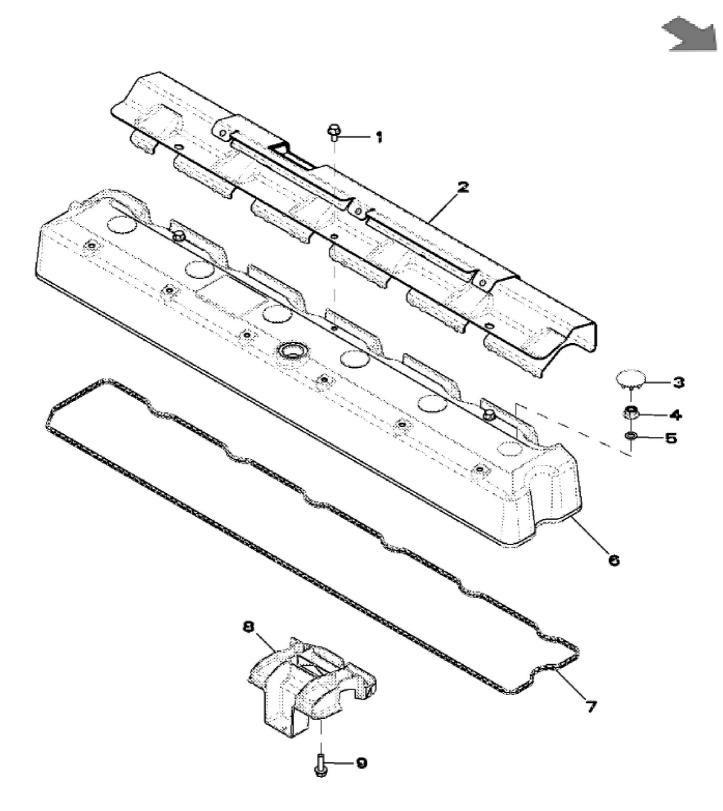

John Deere > Turf And Utility >TRACTOR >6150M - TRACTOR >6150M Tractor (Europe Edition, Engine SN: 6068GXXXXXX)(Tier 2)(S.N. - 860503) >20 ENGINE 6068HL286-DD22382-ETN108063 >ST274912 - 1157 ROCKER ARM COVER

RE 529999PCDB02

John Deere > Turf And Utility >TRACTOR >6150M - TRACTOR >6150M Tractor (Europe Edition, Engine SN: 6068GXXXXXX)(Tier 2)(S.N. -860503) >20 ENGINE 6068HL286-DD22382-ETN108063 >ST274912

## - 1157 ROCKER ARM COVER

| KEY | PART NO. | PART NAME   | QTY | REMARKS |  |
|-----|----------|-------------|-----|---------|--|
| 1   | RE527858 | SCREW       | 3   | M6 X 12 |  |
| 2   | R522410  | HEAT SHIELD | 1   |         |  |
| 3   | H23125   | PLUG        | 6   |         |  |
| 4   | R123574  | NUT         | 6   |         |  |
| 5   | R123575  | O-RING      | 6   |         |  |
| 6   | R520731  | VALVE COVER | 1   |         |  |
| 7   | R524469  | GASKET      | 1   |         |  |
| 8   | RE528742 | DEFLECTOR   | 1   |         |  |
| 9   | 19M7862  | SCREW       | 1   | M6 X 20 |  |
|     | R521401  | MEDALLION   | AR  |         |  |