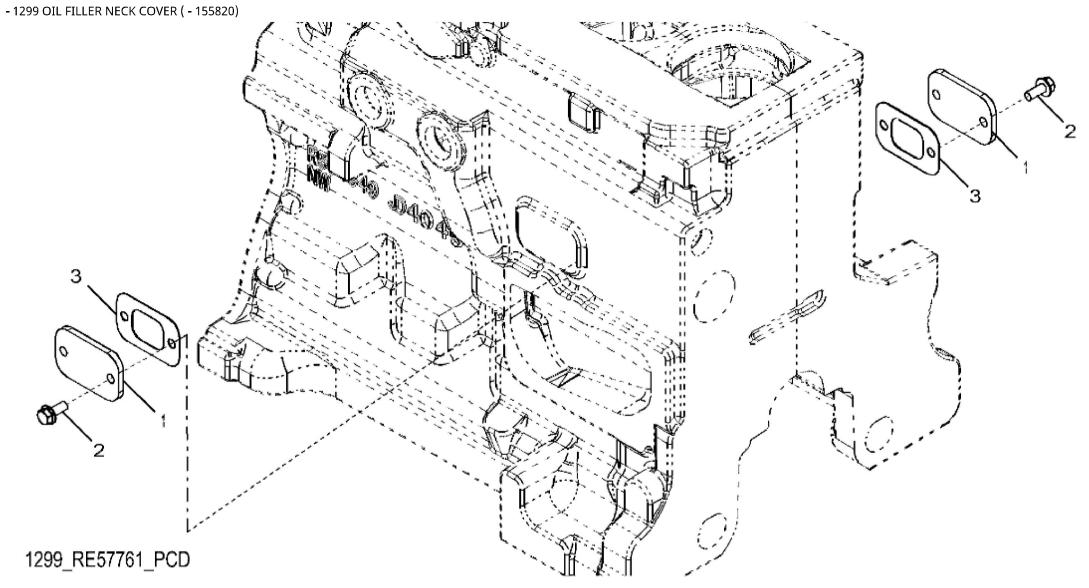

John Deere > Turf And Utility >TRACTOR >6150M - TRACTOR >6150M Tractor (Europe Edition, Engine SN: 6068GXXXXXXX)(Tier 2)(S.N. -860503) >20 ENGINE 6068HL286-DD22382-ETN108063 >ST852076 - 1299 OIL FILLER NECK COVER ( - 155820)

| KEY | PART NO. | PART NAME | QTY | REMARKS                                    |  |
|-----|----------|-----------|-----|--------------------------------------------|--|
| 1   | R116296  | COVER     | 2   |                                            |  |
| 2   | RE67238  | SCREW     | 4   | (Threads With Pre-Applied Sealant) M8 X 20 |  |
| 3   | R136495  | GASKET    | 2   |                                            |  |