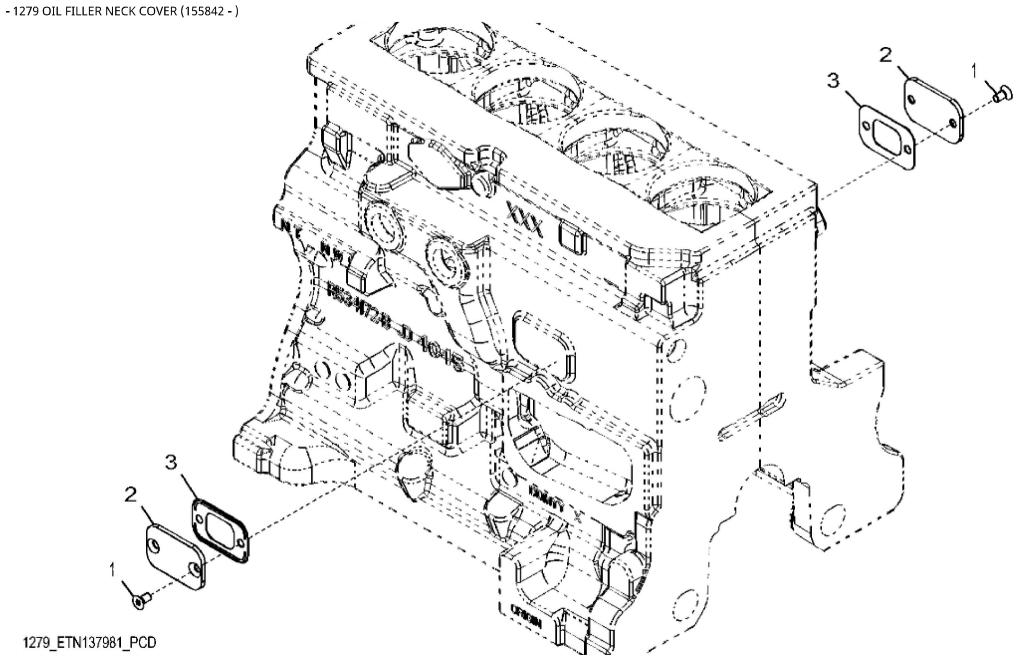

John Deere > Turf And Utility > TRACTOR > 6150M - TRACTOR > 6150M Tractor (Europe Edition, Engine SN: 6068GXXXXXXX)(Tier 2)(S.N. -860503) > 20 ENGINE 6068HL286-DD22382-ETN108063 > ST852078 - 1279 OIL FILLER NECK COVER (155842 - )

| KEY | PART NO. | PART NAME | QTY | REMARKS |  |
|-----|----------|-----------|-----|---------|--|
| 1   | RE70306  | SCREW     | 4   |         |  |
| 2   | R135262  | COVER     | 2   |         |  |
| 3   | R136495  | GASKET    | 2   |         |  |