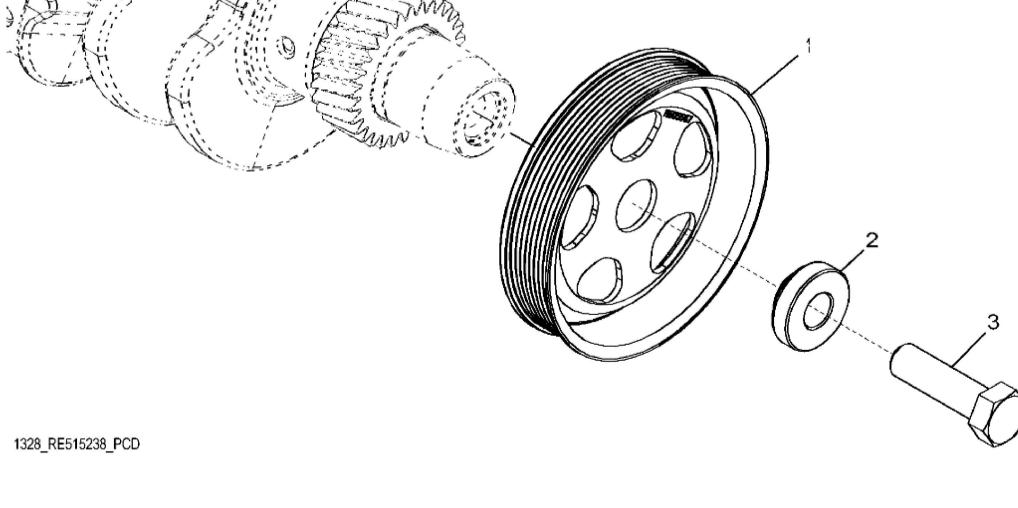

## John Deere > Turf And Utility >TRACTOR >5085E - TRACTOR >Tractor 5085E (South American Edition) >20 ENGINE 4045TBM04-RE545463 >ST628039 - 1328 CRANKSHAFT PULLEY

| KEY | PART NO. | PART NAME | QTY | REMARKS                   |  |
|-----|----------|-----------|-----|---------------------------|--|
| 1   | R505567  | PULLEY    | 1   | OD = 173 mm               |  |
| 2   | R515040  | BUSHING   | 1   | OD = 50 mm                |  |
| 3   | R516648  | CAP SCREW | 1   | (One Time Usage) M20 X 70 |  |