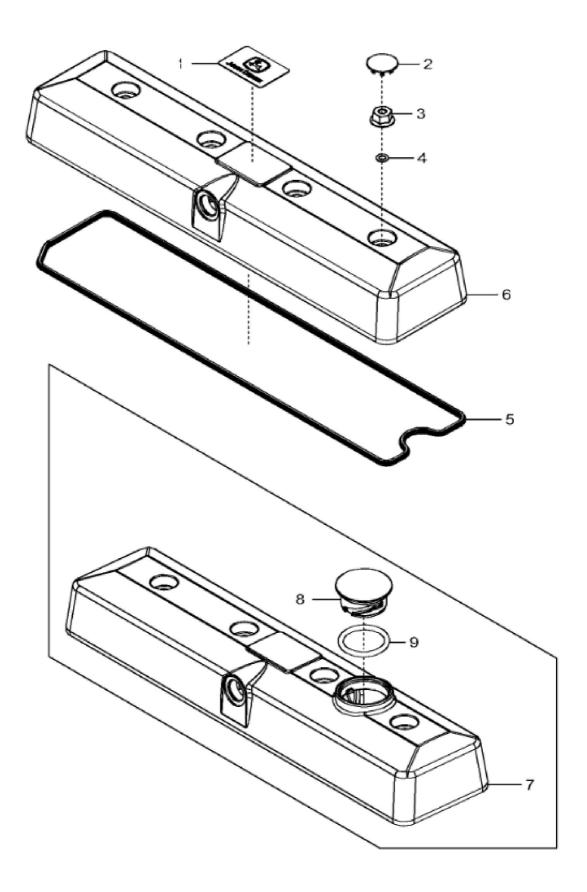

## John Deere > Turf And Utility >TRACTOR >5085E - TRACTOR >Tractor 5085E (South American Edition) >20 ENGINE 4045TBM04-RE545463 >ST294335 - 1103 VALVE COVER

| ,   |          |             |     |                  |  |  |  |
|-----|----------|-------------|-----|------------------|--|--|--|
| KEY | PART NO. | PART NAME   | QTY | REMARKS          |  |  |  |
| 1   | R521401  | MEDALLION   | 1   | SUB FOR R116324  |  |  |  |
| 2   | H23125   | PLUG        | 4   |                  |  |  |  |
| 3   | R123574  | NUT         | 4   |                  |  |  |  |
| 4   | R123575  | O-RING      | 4   |                  |  |  |  |
| 5   | R524480  | GASKET      | 1   | SUB FOR R123542  |  |  |  |
| 6   | RE502969 | VALVE COVER | 1   | MARKED R519779   |  |  |  |
| 7   | RE70401  | VALVE COVER | 1   | MARKED R519777   |  |  |  |
| 8   | RE59801  | PLUG        | 1   | USE WITH RE70401 |  |  |  |
| 9   | U11017   | O-RING      | 1   | USE WITH RE70401 |  |  |  |
|     |          |             |     |                  |  |  |  |