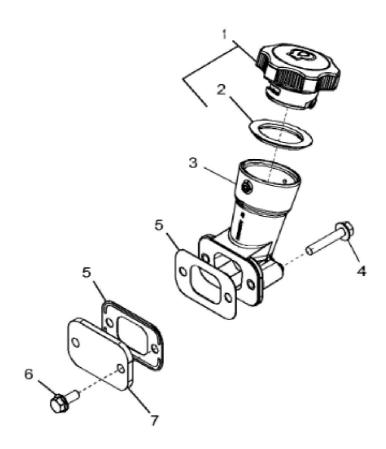

## John Deere > Turf And Utility >TRACTOR >5085E - TRACTOR >Tractor 5085E (South American Edition) >20 ENGINE 4045TBM04-RE545463 >ST308623 - 1202 OIL FILLER NECK

| _   |          |             |     |                                    |  |
|-----|----------|-------------|-----|------------------------------------|--|
| KEY | PART NO. | PART NAME   | QTY | REMARKS                            |  |
| 1   | RE500005 | FILLER CAP  | 1   | ORDER RE535560                     |  |
| 1   | RE535560 | FILLER CAP  | 1   |                                    |  |
| 2   | R502902  | PACKING     | 1   | ID= 44 mm, SUB FOR R500001         |  |
| 3   | RE501377 | FILLER NECK | 1   | SUB FOR R136483                    |  |
| 4   | RE67239  | SCREW       | 2   | (Threads With Pre-Applied Sealant) |  |
| 5   | R136495  | GASKET      | 2   |                                    |  |
| 6   | RE67238  | SCREW       | 2   | (Threads With Pre-Applied Sealant) |  |
| 7   | R116296  | COVER       | 1   |                                    |  |
|     |          |             |     |                                    |  |