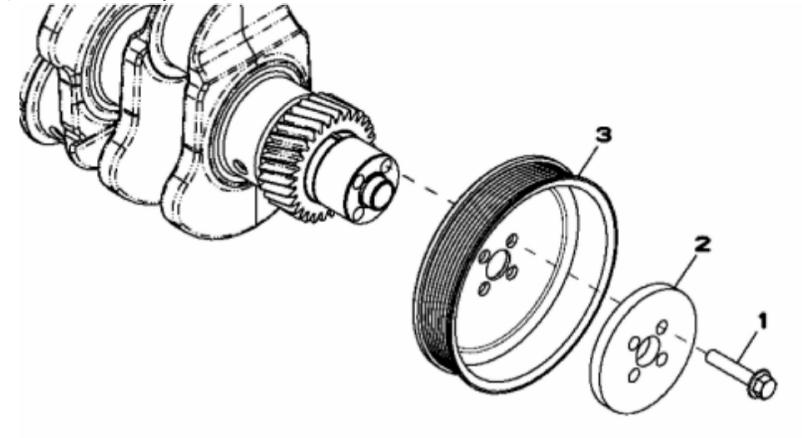

John Deere > Turf And Utility >TRACTOR >5603 - TRACTOR >5603 Tractor >100 ENGINE 4045TLV56-RE532721 >ST316265 - 1302 CRANKSHAFT PULLEY

RE 59693PCDD0 I

## John Deere > Turf And Utility >TRACTOR >5603 - TRACTOR >5603 Tractor >100 ENGINE 4045TLV56-RE532721 >ST316265 - 1302 CRANKSHAFT PULLEY

| KEY | PART NO. | PART NAME | QTY | REMARKS |  |
|-----|----------|-----------|-----|---------|--|
| 1   | R121897  | BOLT      | 4   |         |  |
| 2   | R500649  | WASHER    | 1   |         |  |
| 3   | R133295  | PULLEY    | 1   |         |  |