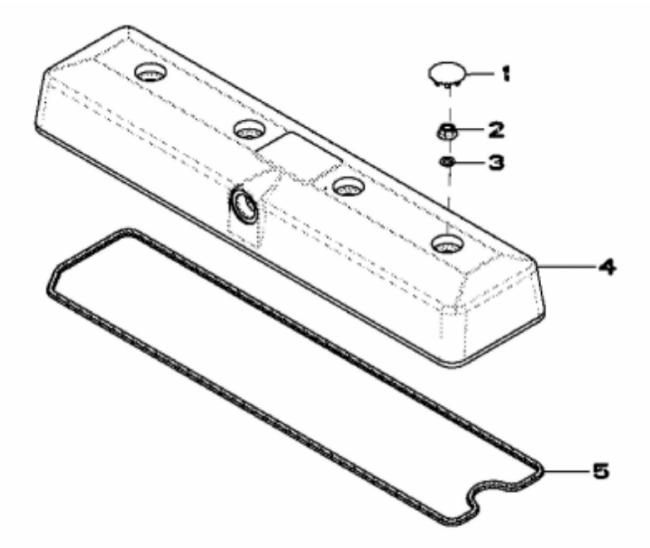

RE519871PCDB01

John Deere > Turf And Utility >TRACTOR >5603 - TRACTOR >5603 Tractor >100 ENGINE 4045TLV56-RE532721 >ST316263 - 1127 ROCKER ARM COVER

| <u></u> |          |             |     |                      |  |  |  |  |
|---------|----------|-------------|-----|----------------------|--|--|--|--|
| KEY     | PART NO. | PART NAME   | QTY | REMARKS              |  |  |  |  |
| 1       | H23125   | PLUG        | 4   |                      |  |  |  |  |
| 2       | R123574  | NUT         | 4   |                      |  |  |  |  |
| 3       | R123575  | O-RING      | 4   |                      |  |  |  |  |
| 4       | RE502969 | VALVE COVER | 1   | (ALSO ORDER R524480) |  |  |  |  |
| 5       | R524480  | GASKET      | 1   |                      |  |  |  |  |