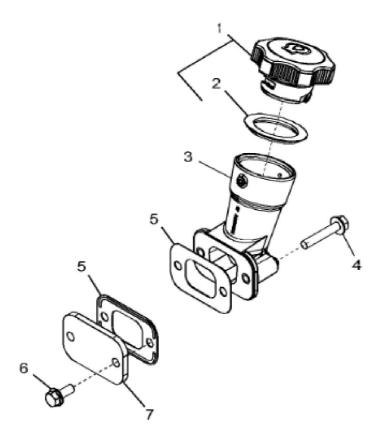

John Deere > Turf And Utility >TRACTOR >5603 - TRACTOR >5603 Tractor >100 ENGINE 4045TLV56-RE532721 >ST308623 - 1202 OIL FILLER NECK

1202\_RE59356\_PCD

John Deere > Turf And Utility >TRACTOR >5603 - TRACTOR >5603 Tractor >100 ENGINE 4045TLV56-RE532721 >ST308623 - 1202 OIL FILLER NECK

| <b>J</b> |          |             |     |                                    |  |  |  |  |
|----------|----------|-------------|-----|------------------------------------|--|--|--|--|
| KEY      | PART NO. | PART NAME   | QTY | REMARKS                            |  |  |  |  |
| 1        | RE500005 | FILLER CAP  | 1   | ORDER RE535560                     |  |  |  |  |
| 1        | RE535560 | FILLER CAP  | 1   |                                    |  |  |  |  |
| 2        | R502902  | PACKING     | 1   | ID= 44 mm, SUB FOR R500001         |  |  |  |  |
| 3        | RE501377 | FILLER NECK | 1   | SUB FOR R136483                    |  |  |  |  |
| 4        | RE67239  | SCREW       | 2   | (Threads With Pre-Applied Sealant) |  |  |  |  |
| 5        | R136495  | GASKET      | 2   |                                    |  |  |  |  |
| 6        | RE67238  | SCREW       | 2   | (Threads With Pre-Applied Sealant) |  |  |  |  |
| 7        | R116296  | COVER       | 1   |                                    |  |  |  |  |
|          |          |             |     |                                    |  |  |  |  |