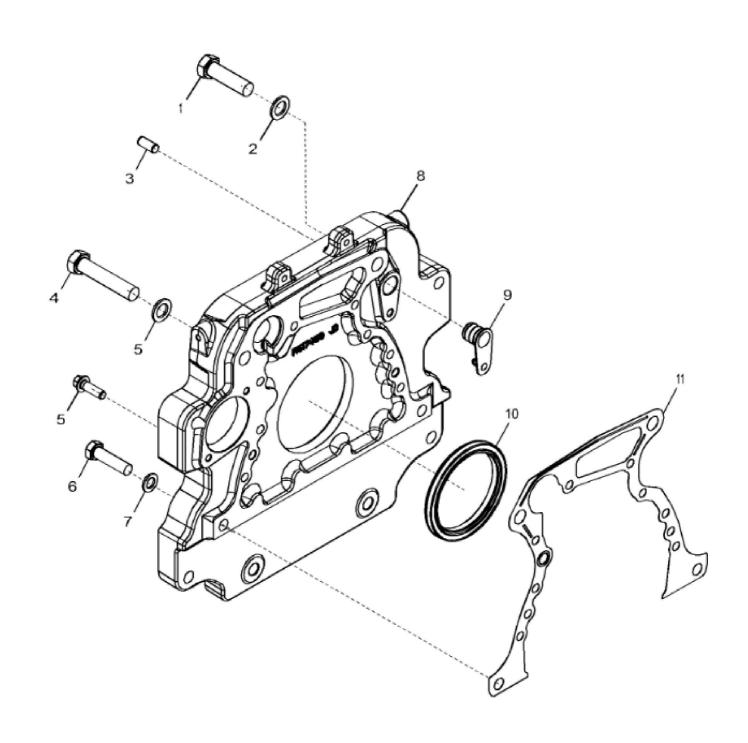

John Deere > Turf And Utility >TRACTOR >5603 - TRACTOR >5603 Tractor >100 ENGINE 4045TLV56-RE532721 >ST316266 - 1462 FLYWHEEL HOUSING

1462\_RE522179\_PCD

Thank you so much for reading. Please click the "Buy Now!" button below to download the complete manual.