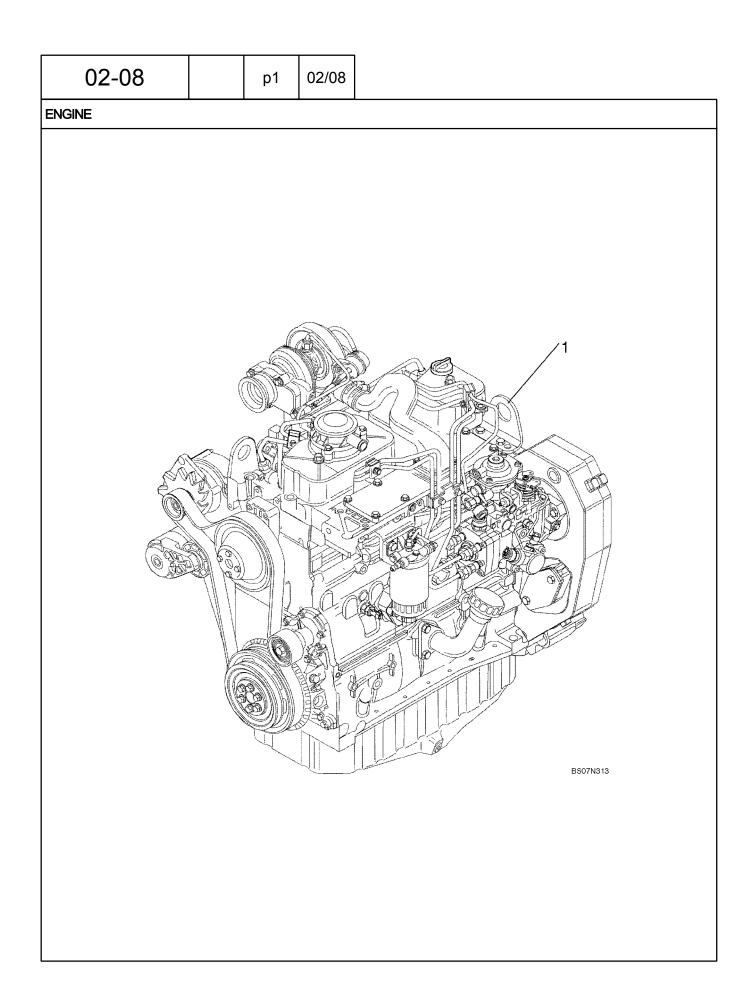

Section 8 – Hydraulics

Section 9 – Chassis/Attachments Index

> Bur • Issued 01Mar 08 Printed in U.S.A. • Book/Form Number 87632283 NA Copyright © 2007. CNH America, LLC. All Rights Reserved.

|          |    |             |       |     | 02-08                                                                                         |                           | p1        | 02/08 |
|----------|----|-------------|-------|-----|-----------------------------------------------------------------------------------------------|---------------------------|-----------|-------|
| ENGI     | NE |             |       |     |                                                                                               |                           |           | •     |
| REF      | FN | PART NUMBER | YR/SN | QTY | DESCRIP                                                                                       | TION                      |           |       |
| REF<br>1 | FN | 87603948    | YR/SN | 1 [ | DESCRIP<br>ENGINE, 85 hp, Internal In<br>Pump; Turbocharged Eng<br>Figures 02-08 - 02-42, 03- | itake EGF<br>jine; Inclue | des Parts |       |
|          |    |             |       |     |                                                                                               |                           |           |       |
|          |    |             |       |     | 580M                                                                                          |                           |           |       |