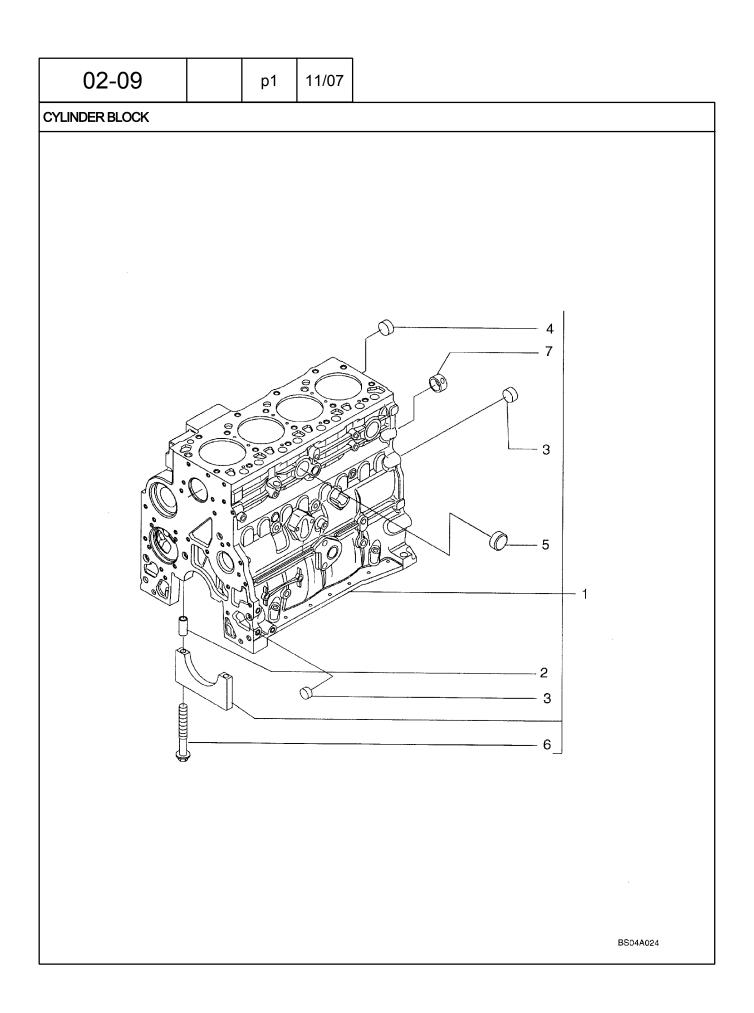

|                |    |                    |       |         | 02-09                                                                                  |         | p1 | 11/07 |  |  |  |
|----------------|----|--------------------|-------|---------|----------------------------------------------------------------------------------------|---------|----|-------|--|--|--|
| CYLINDER BLOCK |    |                    |       |         |                                                                                        |         |    |       |  |  |  |
| REF            | FN | PART NUMBER        | YR/SN | QTY     | DESCRIF                                                                                | TION    |    |       |  |  |  |
| 1              |    | 2830082            |       | 1       | CYLINDER BLOCK, - ASSY; Incl. Ref 2 - 7, Plus                                          |         |    |       |  |  |  |
|                |    | 4895919            |       | 4       | Main Bearing Caps<br>BEARING, CRANKSHAFT, Main Bearing Cap; Not<br>Serviced Separately |         |    |       |  |  |  |
|                |    | 4895921            |       | 1       | BEARING, CRANKSHAFT, Main Bearing Cap; Not<br>Serviced Separately                      |         |    |       |  |  |  |
| 2              |    | 4899026            |       |         | DOWEL                                                                                  |         |    |       |  |  |  |
| 3              |    | 4895039            |       |         | PLUG                                                                                   |         |    |       |  |  |  |
| 4              |    | 4895038            |       |         | PLUG                                                                                   |         |    |       |  |  |  |
| 5              |    | 4895228            |       |         | PLUG                                                                                   |         |    |       |  |  |  |
| 6<br>7         |    | 4891353<br>4895040 |       | 10<br>1 | SCREW, Flg Hd, M12 x 1.<br>BUSHING                                                     | 5 x 120 |    |       |  |  |  |
|                |    |                    |       |         |                                                                                        |         |    |       |  |  |  |
|                |    |                    |       |         | 580M                                                                                   |         |    |       |  |  |  |
|                |    |                    |       |         |                                                                                        |         |    |       |  |  |  |
|                |    |                    |       |         |                                                                                        |         |    |       |  |  |  |