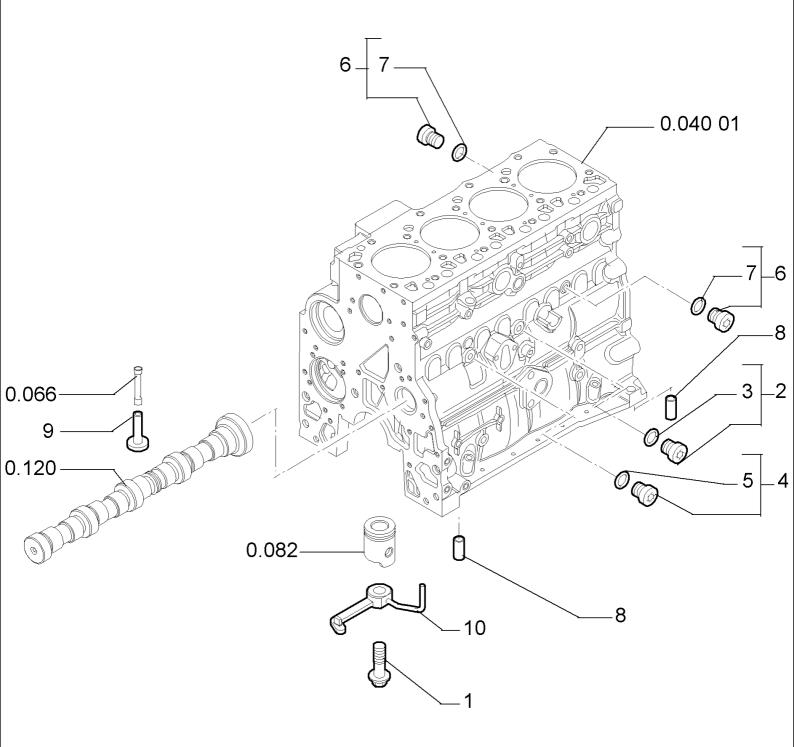

0.040(02) CYLINDER BLOCK

# 580SR CASE SUPER-R BACKHOE LOADER (1/04-)

### 0.040(02) CYLINDER BLOCK

| Ref | Part Number | Qty | Description              |  |  |  |
|-----|-------------|-----|--------------------------|--|--|--|
| 1   | 4894218     | 4   | SCREW,                   |  |  |  |
| 2   | 4895605     | 1   | PLUG, 14x1.5, Includes 3 |  |  |  |
| 3   | 4899115     | 1   | O-RING,                  |  |  |  |
| 4   | 4899009     | 1   | PLUG, 10x1.5, Includes 5 |  |  |  |
| 5   | 4899072     | 1   | O-RING,                  |  |  |  |
| 6   | 4895392     | 2   | PLUG, 18x1.5, Includes 7 |  |  |  |
| 7   | 4895393     | 1   | O-RING,                  |  |  |  |
| 8   | 4895049     | 2   | DOWEL,                   |  |  |  |
| 9   | 4895180     | 8   | TAPPET,                  |  |  |  |
| 10  | 504047260   | 4   | NOZZLE, LUB. OIL JET,    |  |  |  |