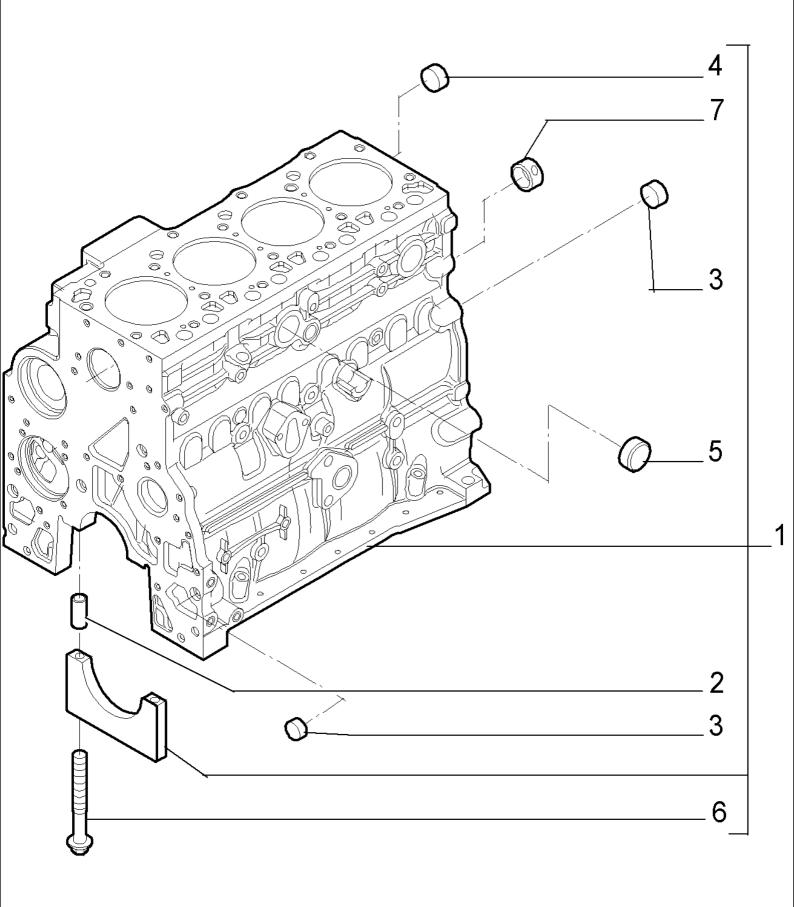

#### 0.040(01) CYLINDER BLOCK

# 580SR CASE SUPER-R BACKHOE LOADER (1/04-)

## 0.040(01) CYLINDER BLOCK

| Ref | Part Number | Qty | Desc                              | ription |
|-----|-------------|-----|-----------------------------------|---------|
| 1   | 2830082     | 1   | CYLINDER BLOCK, , Includes 2 To 7 |         |
| 2   | 4899026     | 10  | DOWEL,                            |         |
| 3   | 4895039     | 3   | PLUG,                             |         |
| 4   | 4895038     | 4   | PLUG,                             |         |
| 5   | 4895228     | 2   | PLUG,                             |         |
| 6   | 4891353     | 10  | SCREW, 12X120                     |         |
| 7   | 4895040     | 1   | BUSHING,                          |         |