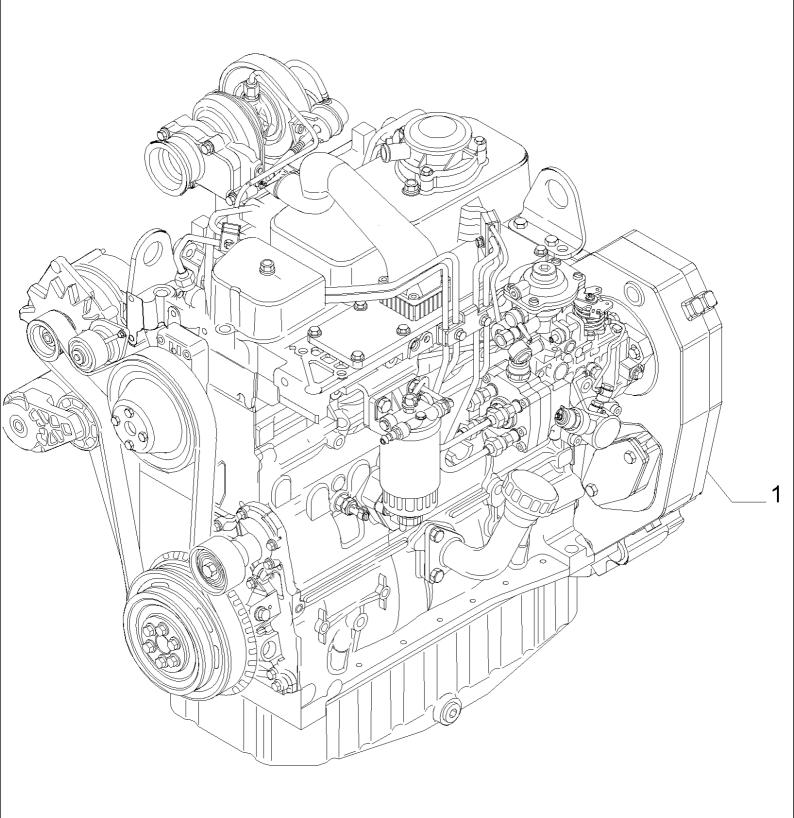

### 0.021(01) ENGINE

| 580SR CASE SERIES 2 SUPER-R BACKHOE LOADER (3/05- ) |              |      |        |             |  |
|-----------------------------------------------------|--------------|------|--------|-------------|--|
| 0.02                                                | 1(01) ENGINE | SINE |        |             |  |
| Ref                                                 | Part Number  | Qty  |        | Description |  |
| 1                                                   | 87329109     | 1    | - ASSY |             |  |