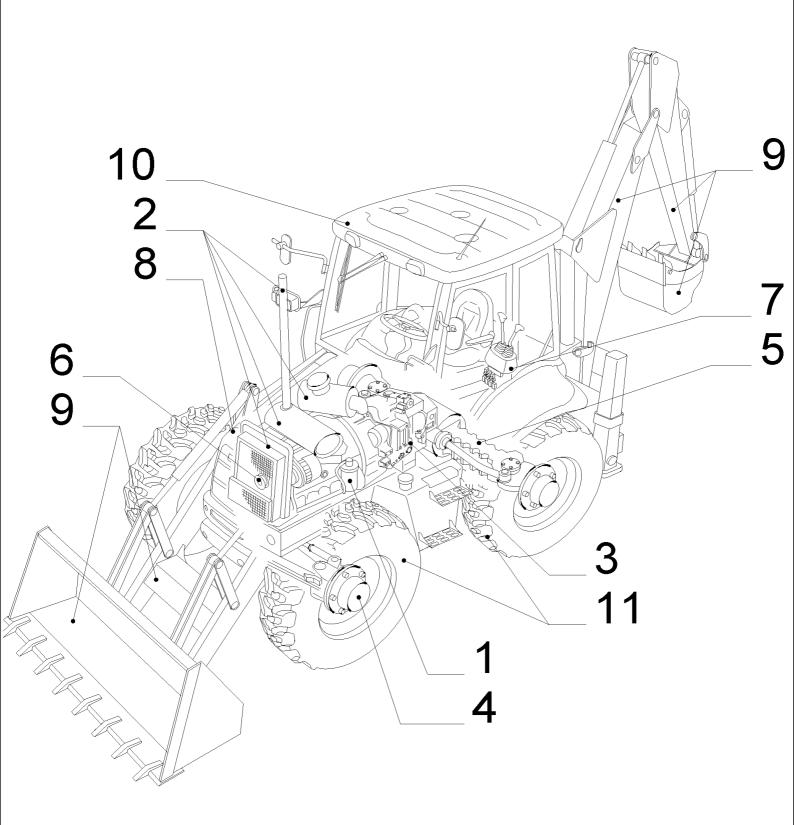

# PARTS CATALOGUE

## BACKHOE LOADER 580SR Series 2

MAIN SECTIONS



#### 580SR CASE SERIES 2 SUPER-R BACKHOE LOADER (3/05-)

#### MPARTS(00) MAITENANCE PARTS



### 0.021(01) ENGINE



| 580SR CASE SERIES 2 SUPER-R BACKHOE LOADER (3/05- ) |              |      |        |             |  |
|-----------------------------------------------------|--------------|------|--------|-------------|--|
| 0.02                                                | 1(01) ENGINE | SINE |        |             |  |
| Ref                                                 | Part Number  | Qty  |        | Description |  |
| 1                                                   | 87329109     | 1    | - ASSY |             |  |

Thank you so much for reading. Please click the "Buy Now!" button below to download the complete manual.



After you pay.

You can download the most perfect an