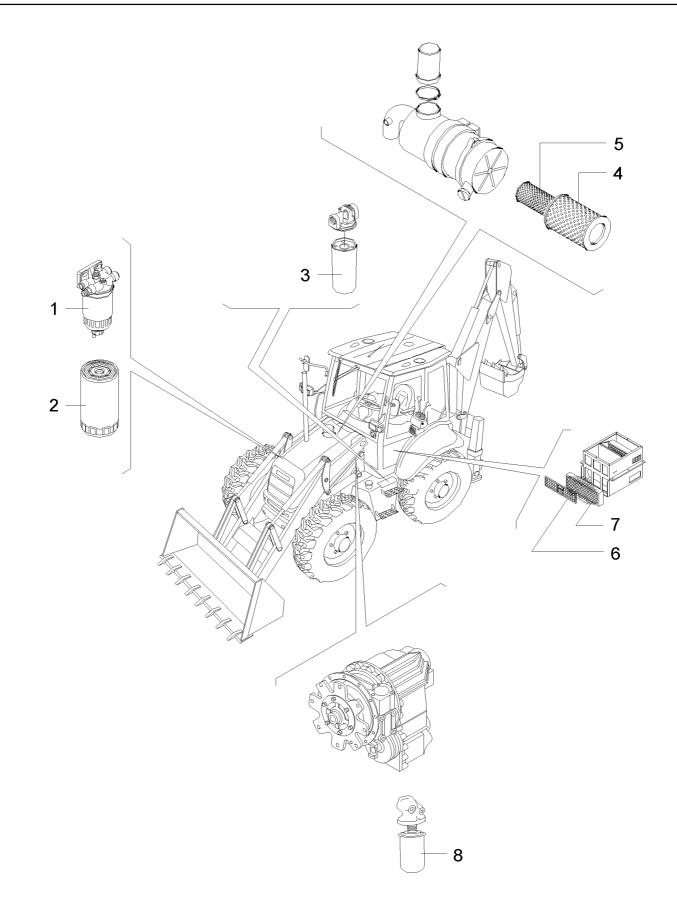

# PARTS CATALOGUE

## BACKHOE LOADER 580SR Series 2

MAIN SECTIONS



#### 580SR CASE SERIES 2 SUPER-R BACKHOE LOADER (3/05-)

#### MPARTS(00) MAITENANCE PARTS



### 0.021(01) ENGINE



| 580SR CASE SERIES 2 SUPER-R BACKHOE LOADER (3/05- ) |              |      |        |             |  |
|-----------------------------------------------------|--------------|------|--------|-------------|--|
| 0.02                                                | 1(01) ENGINE | SINE |        |             |  |
| Ref                                                 | Part Number  | Qty  |        | Description |  |
| 1                                                   | 87329109     | 1    | - ASSY |             |  |

Thank you so much for reading. Please click the "Buy Now!" button below to download the complete manual.



After you pay.

You can download the most perfect and complete manual in the world immediately.

Our support email:

ebooklibonline@outlook.com