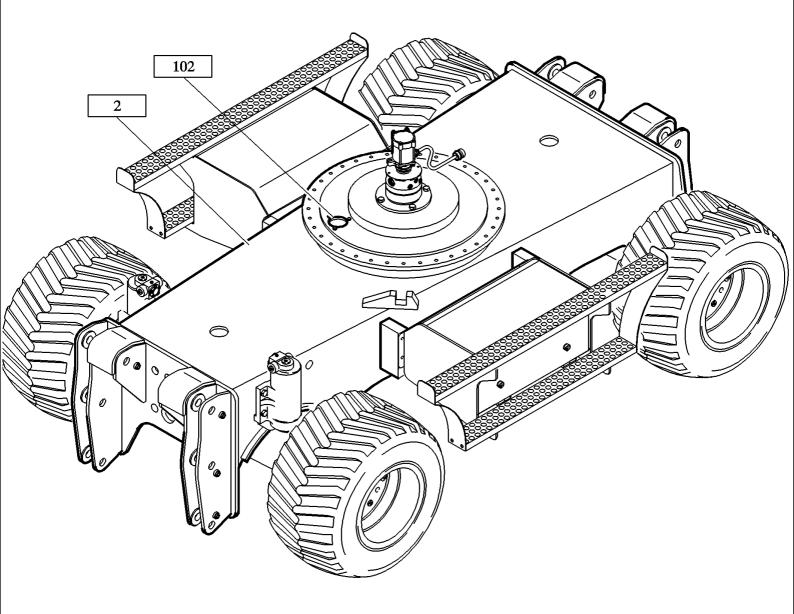

#### 00.200(2988620000) LOWER CARRIAGE EXCAVATOR

| Ref | Part Number | Qty | Description                                                         |
|-----|-------------|-----|---------------------------------------------------------------------|
| 2   | NS          | 1   | FRAME LOWER CARRIAGE WITH MOUNT. PARTS SEE FIGURE 01.200/2988268000 |
| 102 | NS          | 1   | FRAME LOWER CARRIAGE WITH MOUNT. PARTS SEE FIGURE 01.200/2945866000 |
| 990 | 8919654     | AR  | LOWER CARRIAGE                                                      |