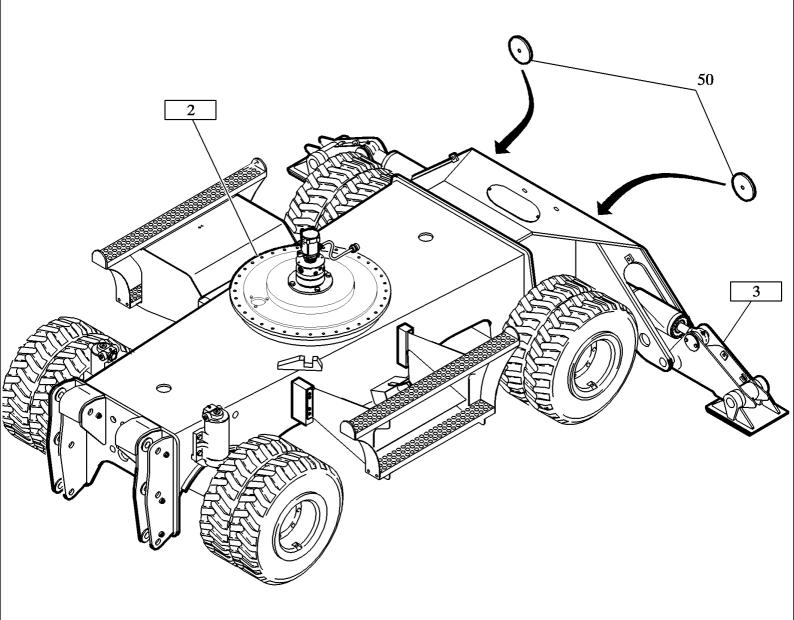

# 00.200(2990469000) LOWER CARRIAGE EXCAVATOR

| Ref | Part Number | Qty | Description                                                         |
|-----|-------------|-----|---------------------------------------------------------------------|
| 2   | NS          | 1   | FRAME LOWER CARRIAGE WITH MOUNT. PARTS SEE FIGURE 01.200/2988268000 |
| 3   | NS          | 1   | SUPPORT SEE FIGURE 04.012/2987492002                                |
| 50  | 2900948     | 2   | CATSEYE                                                             |
| 990 | 8921361     | AR  | LOWER CARRIAGE                                                      |