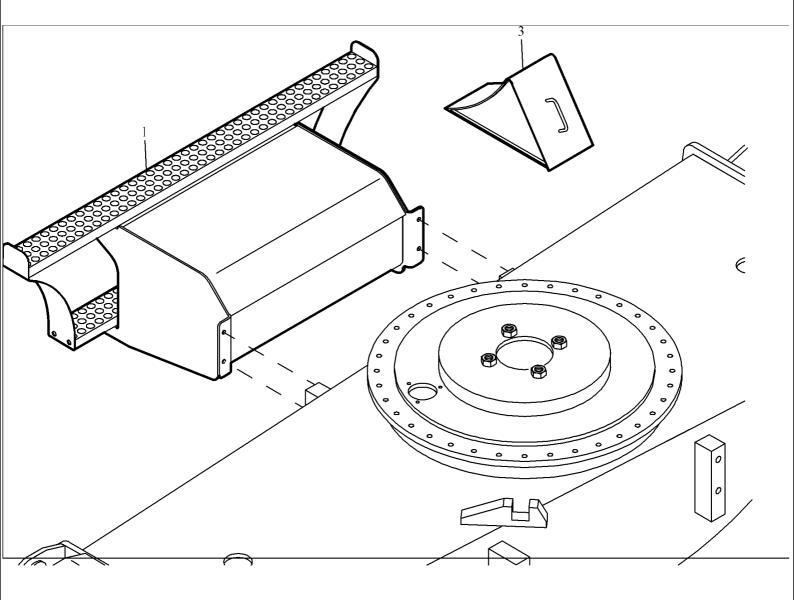

## WX165 WHEELED EXCAVATOR (2/04-) 01.812(001) STEPS COMPLETE (S/N 471043-UP)

| WX165 WHEELED EXCAVATOR (2/04- )           |             |     |             |  |  |  |
|--------------------------------------------|-------------|-----|-------------|--|--|--|
| 01.812(001) STEPS COMPLETE (S/N 471043-UP) |             |     |             |  |  |  |
| Ref                                        | Part Number | Qty | Description |  |  |  |
| 1                                          | 8919695     | 1   |             |  |  |  |
| 3                                          | 2186414     | 1   |             |  |  |  |