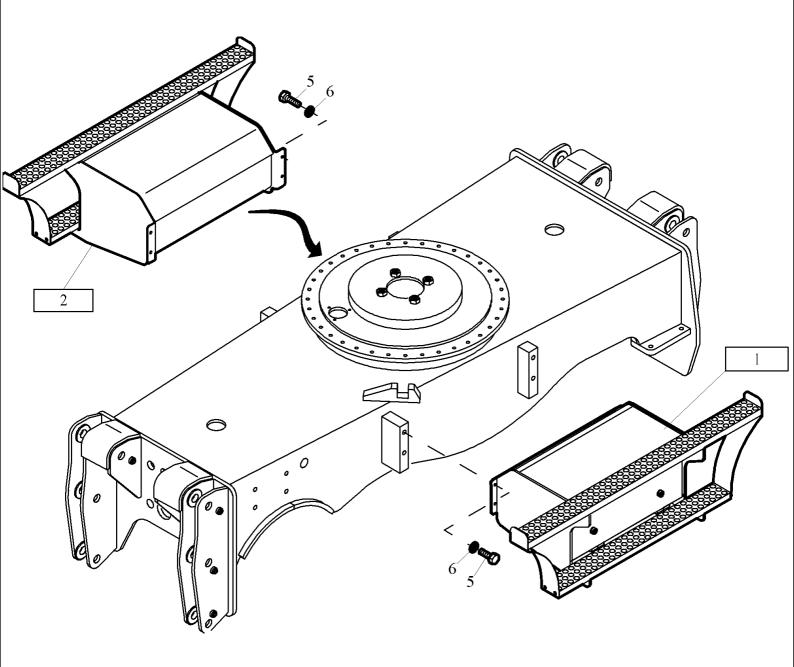

## 01.810(004) STEPS INSTALL.MATERIAL (S/N 471043-UP)

|     | <b>、</b> <i>,</i> | × ,                     |             |
|-----|-------------------|-------------------------|-------------|
| Ref | Part Number       | Qty                     | Description |
| 1   | NS                | 1 SEE FIGURE 01.620/003 |             |
| 2   | NS                | 1 SEE FIGURE 01.812/001 |             |
| 5   | 614-16030         | 8                       |             |
| 6   | 2974088           | 8                       |             |

## WX165 WHEELED EXCAVATOR (2/04-) 01.812(001) STEPS COMPLETE (S/N 471043-UP)

| WX165 WHEELED EXCAVATOR (2/04- )           |             |     |             |  |  |  |
|--------------------------------------------|-------------|-----|-------------|--|--|--|
| 01.812(001) STEPS COMPLETE (S/N 471043-UP) |             |     |             |  |  |  |
| Ref                                        | Part Number | Qty | Description |  |  |  |
| 1                                          | 8919695     | 1   |             |  |  |  |
| 3                                          | 2186414     | 1   |             |  |  |  |