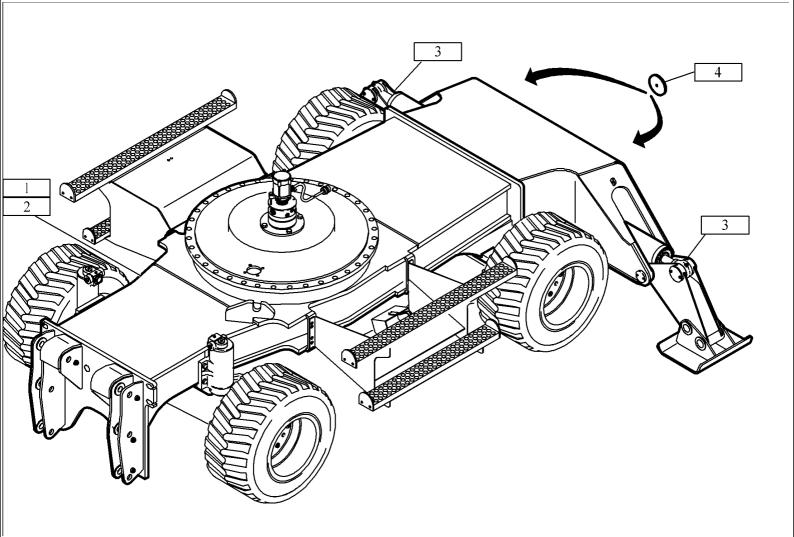

## 00.200(001) LOWER CARRIAGE EXCAVATOR (S/N 303501-UP)

| Ref | Part Number | Qty                     | Description |
|-----|-------------|-------------------------|-------------|
| 1   | NS          | 1 SEE FIGURE 01.200/001 |             |
| 2   | NS          | 1 SEE FIGURE 01.200/002 |             |
| 3   | NS          | 1 SEE FIGURE 04.010/001 |             |
| 4   | NS          | 2 SEE FIGURE 35.050/001 |             |