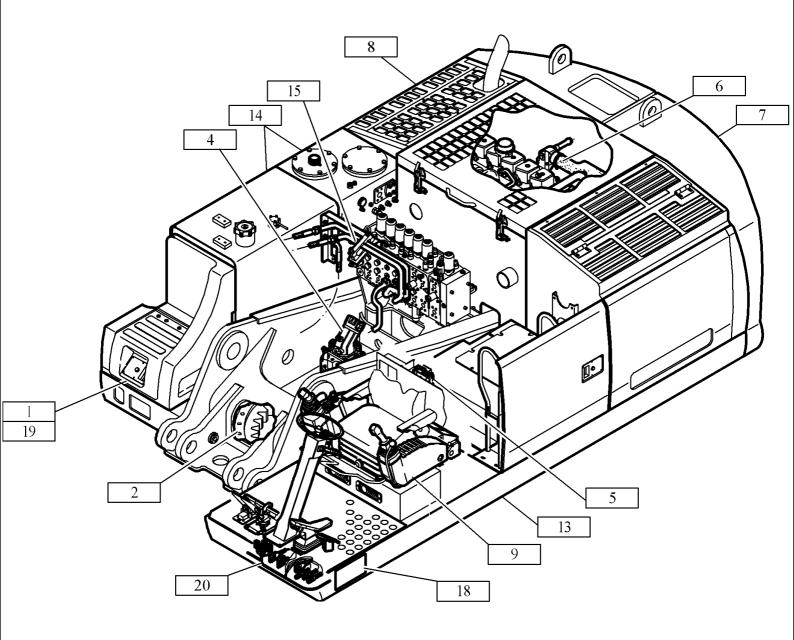

## 00.300(001) UPPER CARRIAGE EXCAVATOR (S/N 303501-UP)

|     |             | •                       | -           |
|-----|-------------|-------------------------|-------------|
| Ref | Part Number | Qty                     | Description |
| 1   | NS          | 1 SEE FIGURE 92.020/001 |             |
| 2   | NS          | 1 SEE FIGURE 11.012/001 |             |
| 4   | NS          | 1 SEE FIGURE 16.030/001 |             |
| 5   | NS          | 1 SEE FIGURE 32.150/001 |             |
| 6   | NS          | 1 SEE FIGURE 13.010/001 |             |
| 7   | NS          | 1 SEE FIGURE 12.010/001 |             |
| 8   | NS          | 1 SEE FIGURE 36.005/001 |             |
| 9   | NS          | 1 SEE FIGURE 34.010/001 |             |
| 13  | NS          | 1 SEE FIGURE 01.300/002 |             |
| 14  | NS          | 1 SEE FIGURE 10.010/001 |             |
| 15  | NS          | 1 SEE FIGURE 20.030/001 |             |
| 18  | NS          | 1 SEE FIGURE 91.010/001 |             |
| 19  | NS          | 1 SEE FIGURE 92.010/001 |             |
| 20  | NS          | 1 SEE FIGURE 32.110/001 |             |
|     |             |                         |             |