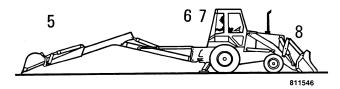

## Right, Left, Front, and Rear

The terms right-hand and left-hand and front and rear as used in this manual indicate the right and left sides, and front and rear of the machine as seen from the operator's seat for correct operation of the machine or attachment.

- 1. Right Side-Backhoe
- 2. Left Side-Backhoe
- 3. Left Side-Machine
- 4. Right Side-Machine
- 5. Front-Backhoe
- 6. Rear-Backhoe
- 7. Rear-Machine
- 8. Front-Machine

Figure 5