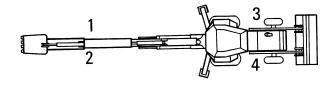

## Right, Left, Front, and Rear

The terms right-hand and left-hand and front and rear as used in this manual indicate the right and left sides, and front and rear of the machine as seen from the operator's seat for correct operation of the machine or attachment.

- 1. Right Side-Backhoe
- 2. Left Side-Backhoe
- 3. Left Side-Machine
- 4. Right Side-Machine
- 5. Front-Backhoe
- 6. Rear-Backhoe
- 7. Rear-Machine
- 8. Front-Machine

Figure 5