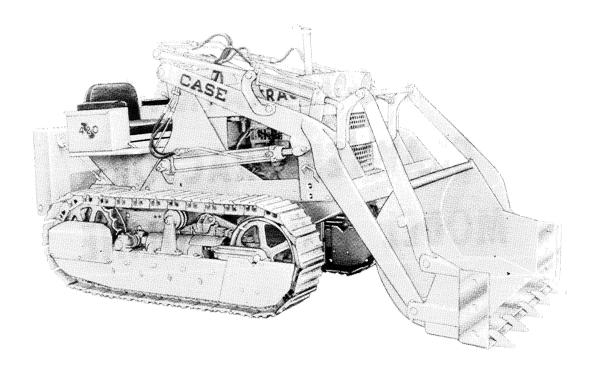

## CASE TERRATRAC CRAWLER TRACTOR MODEL 420 GASOLINE

| Property of    |  |
|----------------|--|
| NAME           |  |
| COMPANY        |  |
| REGISTERED NO. |  |

Published by

The Industrial Service Department CASE CORPORATION