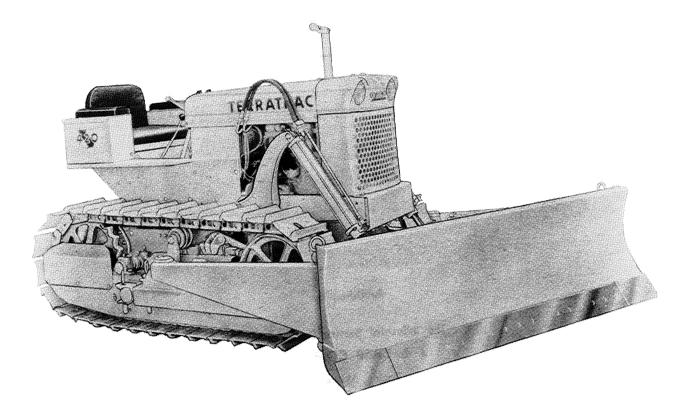

## CASE TERRATRAC CRAWLER TRACTOR MODEL 420 GASOLINE

| Property of    |  |
|----------------|--|
| NAME           |  |
| COMPANY        |  |
| REGISTERED NO. |  |

Published by

The Industrial Service Department CASE CORPORATION