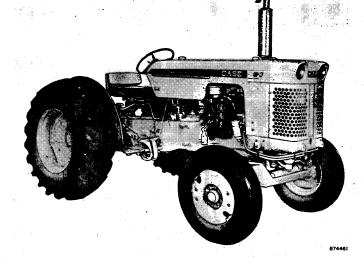

BURL. FORM 9-70451 Section I - Specifications

.

.

PAGE

Right Hand Front View - Drawbar Model

Right Hand Front View - Loader Model

Right Hand Front View - Loader - Backhoe Model