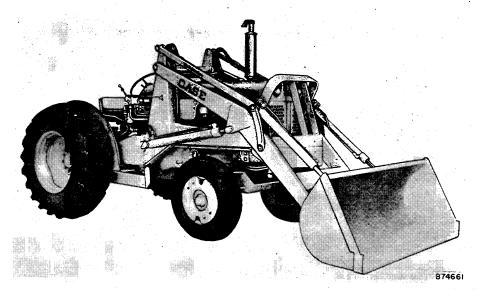

BURL. FORM 9-70451 Section I - Specifications

.

.

PAGE

Right Hand Front View - Drawbar Model

Right Hand Front View - Loader Model

Right Hand Front View - Loader - Backhoe Model