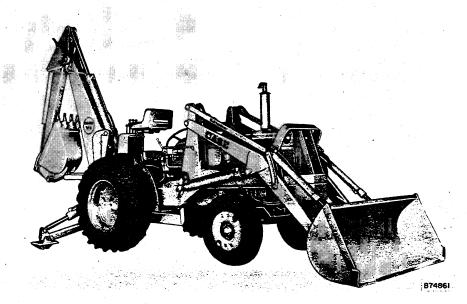

BURL. FORM 9-70451 Section I - Specifications

.

.

PAGE

Right Hand Front View - Drawbar Model

Right Hand Front View - Loader Model

Right Hand Front View - Loader - Backhoe Model