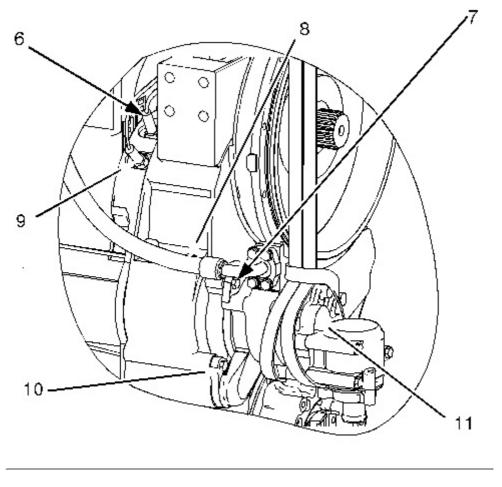

Illustration 2 g01021534

- 4. Remove hose assembly (8) and remove intermediate sensors (9) and (6).
- 5. Attach a suitable lifting device to pump (11). Remove bolts (10). Remove pump (11). The weight of pump (11) is approximately 25 kg (55 lb).