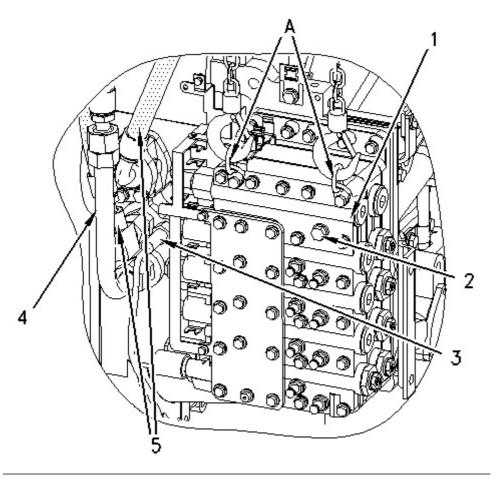

#### **Start By:**

a. Remove the transmission. Refer to Disassembly and Assembly, "Transmission - Remove" for the correct procedure.

Illustration 1 g00997069

- 1. Install Tooling (A) on transmission control valve (1). Attach a suitable lifting device to Tooling (A).
- 2. Remove bolts (2) and remove transmission control valve (1). The weight of transmission control valve (1) is approximately 30 kg (65 lb).
- 3. Remove temperature sensor (3). Remove tube assembly (4). Remove hose assemblies (5).