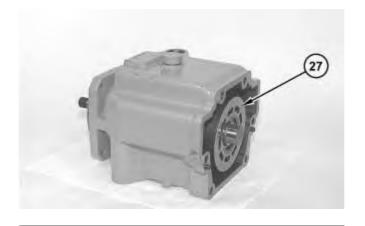

ning ring (49).
- 3. Install lip seal (50).



Illustration 2

g01330062

4. Install screws (45), bearings (44), bearing cone (46), and bearing cup (47).



Illustration 3

g01333311

- 5. Install swashplate (43).
- 6. Install shaft (37).
- 7. Install plug (36).
- 8. Install dowel (28).



Illustration 4 g01329913



Illustration 5 g01329911

## **WARNING**

Improper assembly of parts that are spring loaded can cause bodily injury.

To prevent possible injury, follow the established assembly procedure and wear protective equipment.

- 9. Install washer (31), spring (30), and washer (29).
- 10. Use Tooling (A), Tooling (B) and a suitable press in order to install retaining ring (32) onto barrel (27).



Illustration 6 g01333324

11. Install pistons (42) into retainer (41) and barrel (27).



Illustration 7 g01333336

#### 12. Install barrel (27).



Illustration 8 g01333337

### 13. Install shim (26) and bearing cone (25).



Illustration 9 g01076392

Thank you so much for reading.

Please click the "Buy Now!"

button below to download the complete manual.



After you pay.

You can download the most perfect and complete manual in the world immediately.

Our support email: ebooklibonline@outlook.com