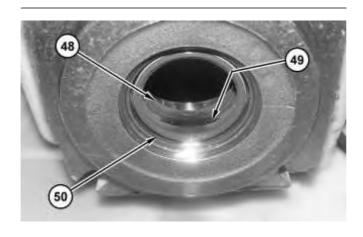

### **Assembly Procedure**

Illustration 1

g01330063

- 1. Install lip seal (48).
- 2. Use Tooling (C) in order to install retaining ring (49).
- 3. Install lip seal (50).

Illustration 2

g01330062

4. Install screws (45), bearings (44), bearing cone (46), and bearing cup (47).