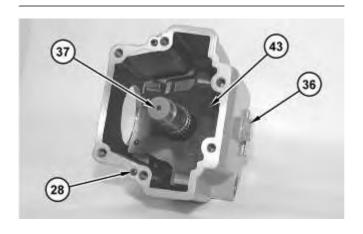

Illustration 3

g01333311

- 5. Install swashplate (43).
- 6. Install shaft (37).
- 7. Install plug (36).
- 8. Install dowel (28).

Illustration 4 g01329913

Illustration 5 g01329911