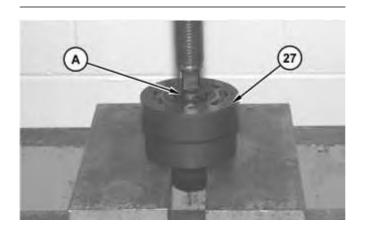

## **WARNING**

Improper assembly of parts that are spring loaded can cause bodily injury.

To prevent possible injury, follow the established assembly procedure and wear protective equipment.

- 9. Install washer (31), spring (30), and washer (29).
- 10. Use Tooling (A), Tooling (B) and a suitable press in order to install retaining ring (32) onto barrel (27).

Illustration 6 g01333324

11. Install pistons (42) into retainer (41) and barrel (27).

Illustration 7 g01333336