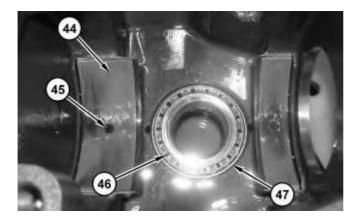

### **Assembly Procedure**

Illustration 1

g01330063

- 1. Install lip seal (48).
- 2. Use Tooling (C) in order to install retaining ring (49).
- 3. Install lip seal (50).

Illustration 2

g01330062

4. Install screws (45), bearings (44), bearing cone (46), and bearing cup (47).