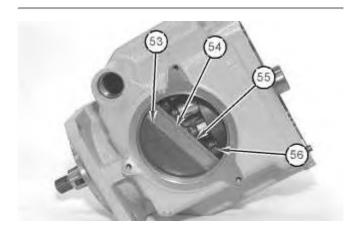

Illustration 3

g01333311

- 5. Install swashplate (43).
- 6. Install shaft (37).
- 7. Install plug (36).
- 8. Install dowel (28).

Illustration 4 g01329913

Illustration 5 g01329911

## **WARNING**

Improper assembly of parts that are spring loaded can cause bodily injury.

To prevent possible injury, follow the established assembly procedure and wear protective equipment.

- 9. Install washer (31), spring (30), and washer (29).
- 10. Use Tooling (A), Tooling (B) and a suitable press in order to install retaining ring (32) onto barrel (27).