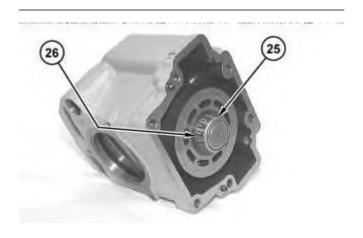

### 13. Install shim (26) and bearing cone (25).

Illustration 9 g01076392

Thank you so much for reading.

Please click the "Buy Now!"

button below to download the complete manual.

After you pay.

You can download the most perfect and complete manual in the world immediately.