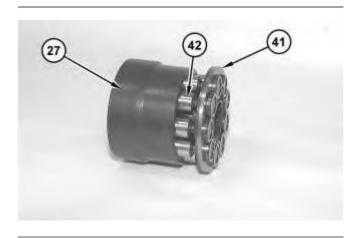

Illustration 6 g01333324

11. Install pistons (42) into retainer (41) and barrel (27).

Illustration 7 g01333336