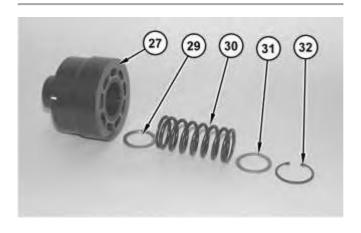

## **WARNING**

Improper assembly of parts that are spring loaded can cause bodily injury.

To prevent possible injury, follow the established assembly procedure and wear protective equipment.

- 9. Install washer (31), spring (30), and washer (29).
- 10. Use Tooling (A), Tooling (B) and a suitable press in order to install retaining ring (32) onto barrel (27).