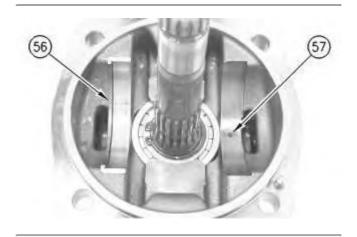

Illustration 9 g00905648

12. Install bearing races (56) on pins (57).

Thank you so much for reading. Please click the "Buy Now!" button below to download the complete manual.

After you pay.

You can download the most perfect and complete manual in the world immediately.