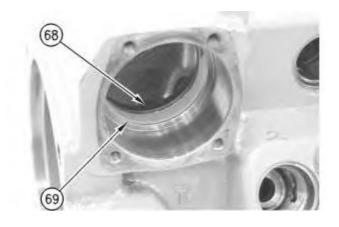

Illustration 1

g00906515

- 1. Install liner (69).
- 2. Install seal (68).

Illustration 2

g00906511

3. Install actuator (67).

Illustration 3

g00906134