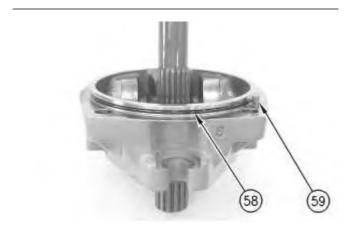

Illustration 6 g00905653

8. Install shaft (63).

Illustration 7 g00905582

9. Use Tooling (B) to install retaining ring (62).

Illustration 8 g00905650

10. Dowel (59) must be aligned with the piston pump housing during assembly.