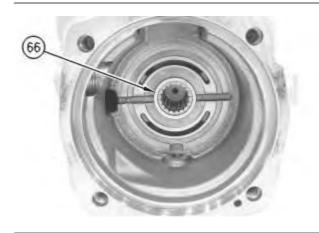

4. Install bearing (66).

Illustration 4 g00906130

- 5. Raise the temperature of bearing (65).
- 6. Use a suitable press and Tooling (K) to install bearing (65).

Illustration 5 g00905698

7. Use Tooling (J) to install retaining ring (64).