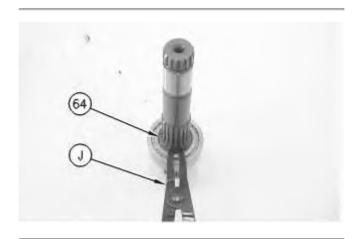

4. Install bearing (66).

Illustration 4 g00906130

- 5. Raise the temperature of bearing (65).
- 6. Use a suitable press and Tooling (K) to install bearing (65).

Illustration 5 g00905698

7. Use Tooling (J) to install retaining ring (64).