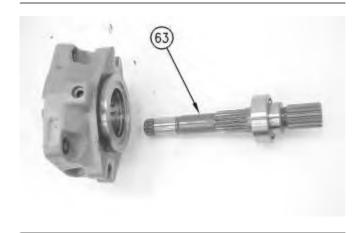

Illustration 6 g00905653

8. Install shaft (63).

Illustration 7 g00905582

9. Use Tooling (B) to install retaining ring (62).

Illustration 8 g00905650

10. Dowel (59) must be aligned with the piston pump housing during assembly.