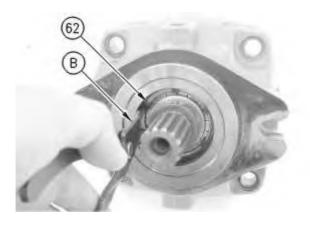

Illustration 6 g00905653

8. Install shaft (63).

Illustration 7 g00905582

9. Use Tooling (B) to install retaining ring (62).

Illustration 8 g00905650

10. Dowel (59) must be aligned with the piston pump housing during assembly.