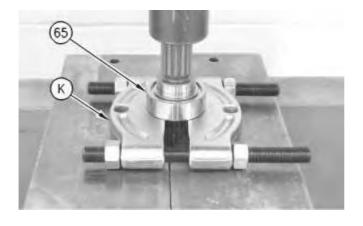

4. Install bearing (66).

Illustration 4 g00906130

- 5. Raise the temperature of bearing (65).
- 6. Use a suitable press and Tooling (K) to install bearing (65).

Illustration 5 g00905698

7. Use Tooling (J) to install retaining ring (64).