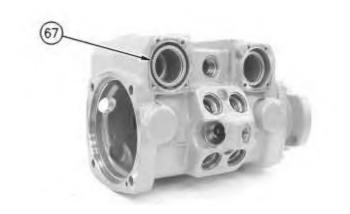

Illustration 1

g00906515

- 1. Install liner (69).
- 2. Install seal (68).

Illustration 2

g00906511

3. Install actuator (67).

Illustration 3

g00906134