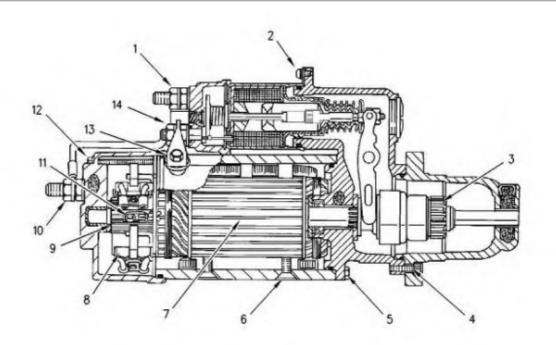

### **42-MT Starting Motors**

Illustration 2

g00801373

- 42-MT Cross section view
- (1) Nut (Battery)
- (2) Solenoid Mounting Screws
- (3) Pinion
- (4) Pinion Drive Housing Bolts
- (5) Shift Lever Housing Bolts

- (6) Field Winding Screws
- (7) Laminated Core
- (8) Brush
- (9) Commutator
- (10) Ground Terminal Nut
- (11) Brush Lead Screws
- (12) Rear Housing Bolt
- (13) Motor Terminal Bolt
- (14) Motor Terminal Nut