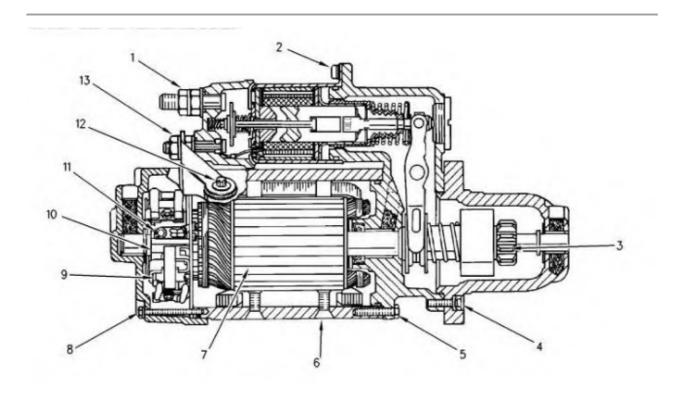

### **37-MT and 41-MT Starting Motors**

Illustration 1

g00782868

- 37-MT and 41-MT Cross section view
- (1) Nut (Battery)
- (2) Solenoid Mounting Screws
- (3) Pinion

- (4) Pinion Drive Housing Bolts
- (5) Shift Lever Housing Bolts
- (6) Field Winding Screws
- (7) Laminated Core
- (8) Rear Housing Bolts
- (9) Brush
- (10) Commutator
- (11) Brush Lead Screws
- (12) Motor Terminal Bolt
- (13) Motor Terminal Nut