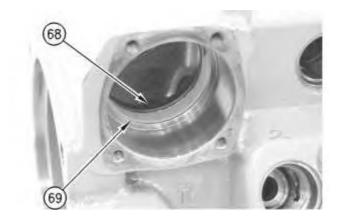

Illustration 1

g00906515

- 1. Install liner (69).
- 2. Install seal (68).

Illustration 2

g00906511

3. Install actuator (67).

Illustration 3

g00906134