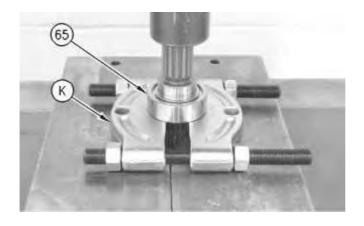

4. Install bearing (66).

Illustration 4

g00906130

- 5. Raise the temperature of bearing (65).
- 6. Use a suitable press and Tooling (K) to install bearing (65).

g00905698

7. Use Tooling (J) to install retaining ring (64).