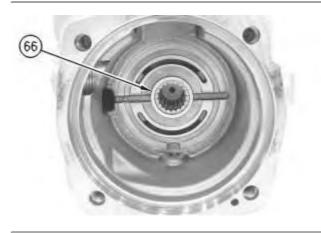

Illustration 1

g00906515

- 1. Install liner (69).
- 2. Install seal (68).

Illustration 2

g00906511

3. Install actuator (67).

Illustration 3

g00906134

4. Install bearing (66).

Illustration 4

g00906130

- 5. Raise the temperature of bearing (65).
- 6. Use a suitable press and Tooling (K) to install bearing (65).

g00905698

7. Use Tooling (J) to install retaining ring (64).