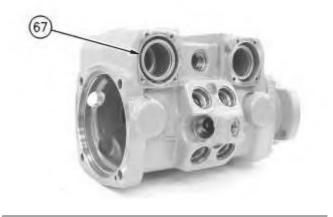

Illustration 1

g00906515

- 1. Install liner (69).
- 2. Install seal (68).

Illustration 2

g00906511

3. Install actuator (67).

Illustration 3

g00906134