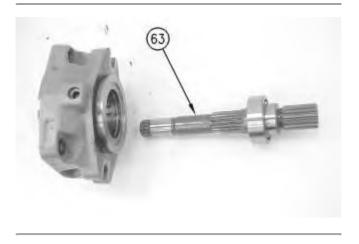

Illustration 6

g00905653

8. Install shaft (63).

Illustration 7

g00905582

9. Use Tooling (B) to install retaining ring (62).

Illustration 8

g00905650