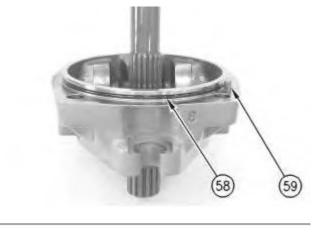

- 10. Dowel (59) must be aligned with the piston pump housing during assembly.
- 11. Install O-ring seal (58).

Illustration 9

g00905648

12. Install bearing races (56) on pins (57).

Thank you so much for reading. Please click the "Buy Now!" button below to download the complete manual.