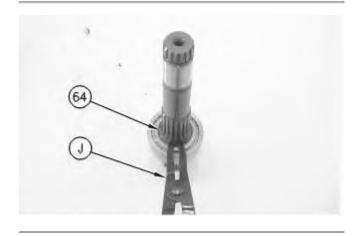

4. Install bearing (66).

Illustration 4

g00906130

- 5. Raise the temperature of bearing (65).
- 6. Use a suitable press and Tooling (K) to install bearing (65).

g00905698

7. Use Tooling (J) to install retaining ring (64).