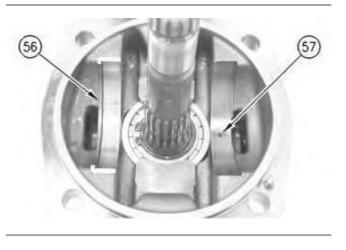

- 10. Dowel (59) must be aligned with the piston pump housing during assembly.
- 11. Install O-ring seal (58).

Illustration 9

g00905648

12. Install bearing races (56) on pins (57).

Thank you so much for reading. Please click the "Buy Now!" button below to download the complete manual.