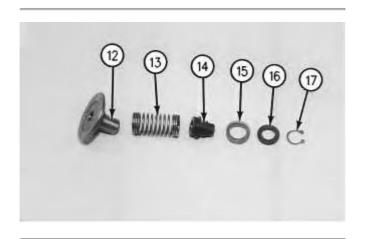

Illustration 6 g00459411

6. Install riser (11).

Illustration 7 g00459414

- 7. Assemble the dashpot, as follows:
  - a. Install spring (13) on seat (12) and install seat (14) in spring (13).
  - b. Put spool (15) and ring (16) in position on seat (14) and use Tool (A) in order to install snap ring (17).