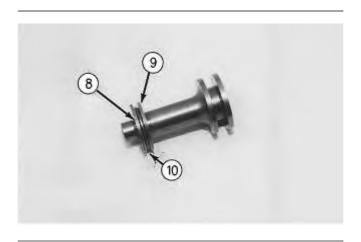

3. Install dowel (5) in governor shaft (6) and install the governor shaft in the carrier (3).

Illustration 4 g00459340

4. Put carrier (3) in position and install bolts (7).

Illustration 5 g00459410

5. Install race (9), bearing (10) and race (9). Use Tool (A) in order to install ring (8) on riser (11).