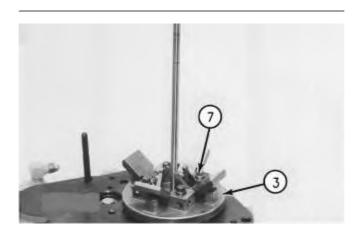

3. Install dowel (5) in governor shaft (6) and install the governor shaft in the carrier (3).

Illustration 4 g00459340

4. Put carrier (3) in position and install bolts (7).

Illustration 5 g00459410

5. Install race (9), bearing (10) and race (9). Use Tool (A) in order to install ring (8) on riser (11).