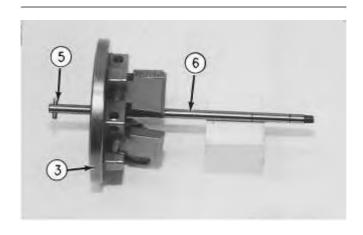

3. Install dowel (5) in governor shaft (6) and install the governor shaft in the carrier (3).

Illustration 4 g00459340

4. Put carrier (3) in position and install bolts (7).

Illustration 5 g00459410

5. Install race (9), bearing (10) and race (9). Use Tool (A) in order to install ring (8) on riser (11).