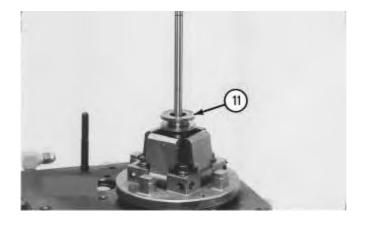

Illustration 6 g00459411

6. Install riser (11).

Illustration 7 g00459414

- 7. Assemble the dashpot, as follows:
  - a. Install spring (13) on seat (12) and install seat (14) in spring (13).
  - b. Put spool (15) and ring (16) in position on seat (14) and use Tool (A) in order to install snap ring (17).