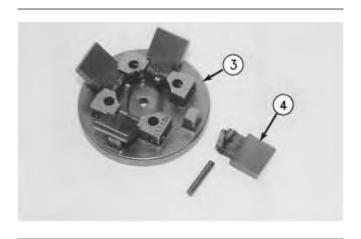

Illustration 2 g00453801

2. Put flyweights (4) in position on carrier (3) and install the dowels in order to hold the flyweights in place. The flyweights must move freely on the dowels.

Illustration 3 g00453802