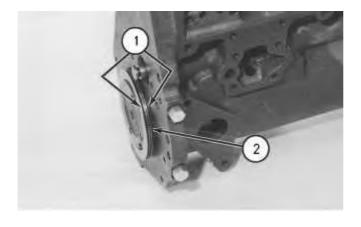

#### **NOTICE**

Keep all parts clean from contaminants.

Contaminants may cause rapid wear and shortened component life.

Illustration 1 g00453799

1. Install one race (1), bearing (2) and the other race (1) on the camshaft in the fuel injection pump housing.