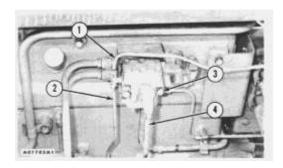

### **Disassemble Boom Speed Control Valve**

start by:

a) remove boom speed control valve

- 1. Remove plug (7), spring (5) and valve (4) from the body.
- 2. Remove cover (1), spacer (6), spring (2) and stem (3) from body (8).
- **3.** Remove the seal from cover (1).

## **Assemble Boom Speed Control Valve**

- 1. Install seal (6) in cover (7) with lip of seal toward inside of cover. Put oil on lip of seal.
- 2. Install stem (5), spring (4), spacer (8) and cover (7).
- **3.** Install valve (2), spring (3) and plug (1) in the body. end by: