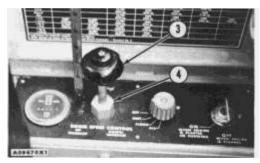

## Adjustment Of Linkage For Boom Speed Control Valve

1. With valve stem (1) fully extended toward linkage (2) and the control knob (3) in the "UP" position, make an adjustment to linkage (2) to get  $2.70 \pm .06$  in.  $(68.58 \pm 1.52 \text{ mm})$  between control knob (3) and top of nut (4).