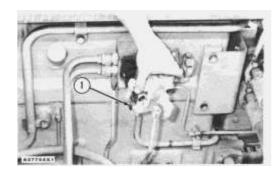

#### Remove Track Brake Valve

- 1. Remove oil line (1) from valve.
- 2. Disconnect oil lines (2) and (4) from valve.
- **3.** Remove bolts (3) that hold the valve in position.
- **4.** Remove the track brake valve.

#### **Install Track Brake Valve**

- 1. Put the track brake valve (1) in position and install bolts.
- 2. Connect the oil lines to valve.

Thank you so much for reading.

Please click the "Buy Now!"

button below to download the complete manual.