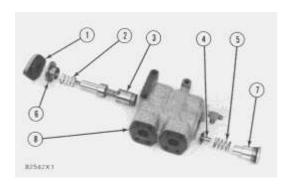

### **Disassemble Boom Speed Control Valve**

start by:

a) remove boom speed control valve

- 1. Remove plug (7), spring (5) and valve (4) from the body.
- 2. Remove cover (1), spacer (6), spring (2) and stem (3) from body (8).
- **3.** Remove the seal from cover (1).

## **Assemble Boom Speed Control Valve**

- 1. Install seal (6) in cover (7) with lip of seal toward inside of cover. Put oil on lip of seal.
- 2. Install stem (5), spring (4), spacer (8) and cover (7).
- **3.** Install valve (2), spring (3) and plug (1) in the body. end by: