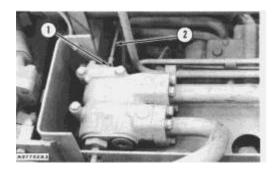

#### **Remove Boom Speed Control Valve**

- 1. Disconnect lines (2), (4) and (5) from valve.
- 2. Disconnect linkage (1) from valve.
- **3.** Remove bolts (3) and nuts and remove the boom speed control valve.

#### **Install Boom Speed Control Valve**

- 1. Put valve (1) in position on the support and install the bolts.
- 2. Connect oil lines to valve.
- 3. Connect linkage to valve.