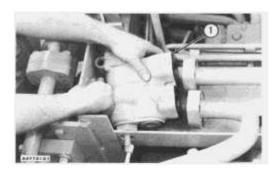

## Adjustment Of Linkage For Boom Speed Control Valve

1. With valve stem (1) fully extended toward linkage (2) and the control knob (3) in the "UP" position, make an adjustment to linkage (2) to get  $2.70 \pm .06$  in.  $(68.58 \pm 1.52 \text{ mm})$  between control knob (3) and top of nut (4).