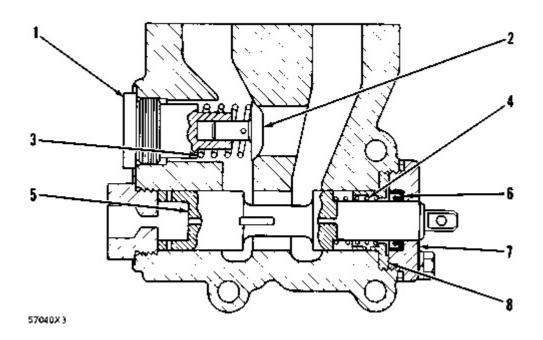

### **Disassemble Boom Speed Control Valve**

start by:

a) remove boom speed control valve

- 1. Remove plug (7), spring (5) and valve (4) from the body.
- 2. Remove cover (1), spacer (6), spring (2) and stem (3) from body (8).
- **3.** Remove the seal from cover (1).

## **Assemble Boom Speed Control Valve**

- 1. Install seal (6) in cover (7) with lip of seal toward inside of cover. Put oil on lip of seal.
- 2. Install stem (5), spring (4), spacer (8) and cover (7).
- **3.** Install valve (2), spring (3) and plug (1) in the body. end by: