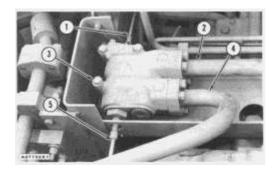

#### **Remove Boom Speed Control Valve**

- 1. Disconnect lines (2), (4) and (5) from valve.
- 2. Disconnect linkage (1) from valve.
- **3.** Remove bolts (3) and nuts and remove the boom speed control valve.

#### **Install Boom Speed Control Valve**

- 1. Put valve (1) in position on the support and install the bolts.
- 2. Connect oil lines to valve.
- 3. Connect linkage to valve.