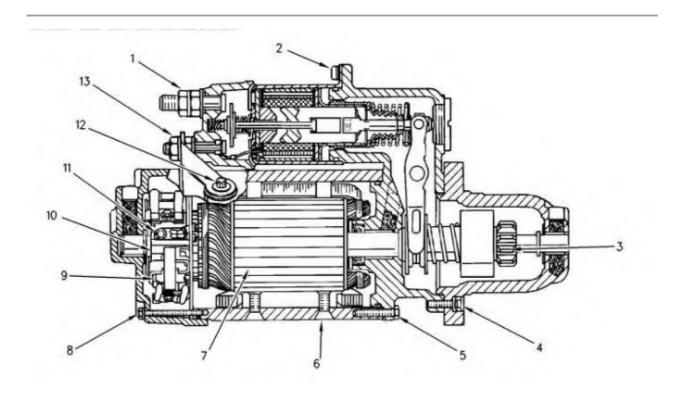

### **37-MT and 41-MT Starting Motors**

Illustration 1

g00782868

- 37-MT and 41-MT Cross section view
- (1) Nut (Battery)
- (2) Solenoid Mounting Screws
- (3) Pinion

- (4) Pinion Drive Housing Bolts
- (5) Shift Lever Housing Bolts
- (6) Field Winding Screws
- (7) Laminated Core
- (8) Rear Housing Bolts
- (9) Brush
- (10) Commutator
- (11) Brush Lead Screws
- (12) Motor Terminal Bolt
- (13) Motor Terminal Nut