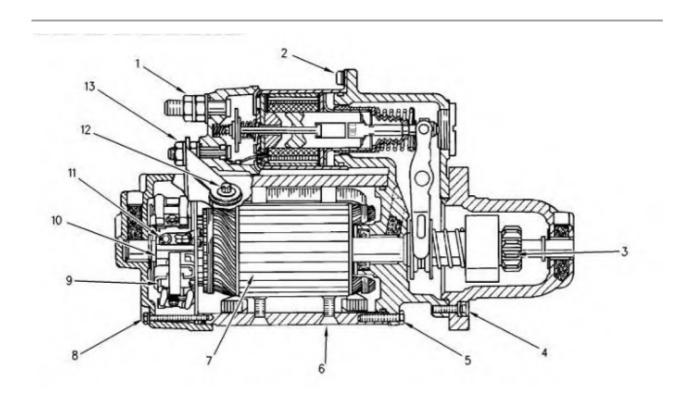

## **37-MT and 41-MT Starting Motors**

Illustration 1 g00782868

37-MT and 41-MT Cross section view

- (1) Nut (Battery)
- (2) Solenoid Mounting Screws
- (3) Pinion

- (4) Pinion Drive Housing Bolts
- (5) Shift Lever Housing Bolts
- (6) Field Winding Screws
- (7) Laminated Core
- (8) Rear Housing Bolts
- (9) Brush
- (10) Commutator
- (11) Brush Lead Screws
- (12) Motor Terminal Bolt
- (13) Motor Terminal Nut