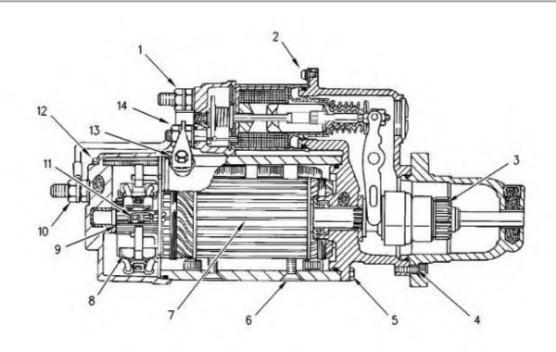

## **42-MT Starting Motors**

Illustration 2 g00801373

- 42-MT Cross section view
- (1) Nut (Battery)
- (2) Solenoid Mounting Screws
- (3) Pinion
- (4) Pinion Drive Housing Bolts
- (5) Shift Lever Housing Bolts

- (6) Field Winding Screws
- (7) Laminated Core
- (8) Brush
- (9) Commutator
- (10) Ground Terminal Nut
- (11) Brush Lead Screws
- (12) Rear Housing Bolt
- (13) Motor Terminal Bolt
- (14) Motor Terminal Nut