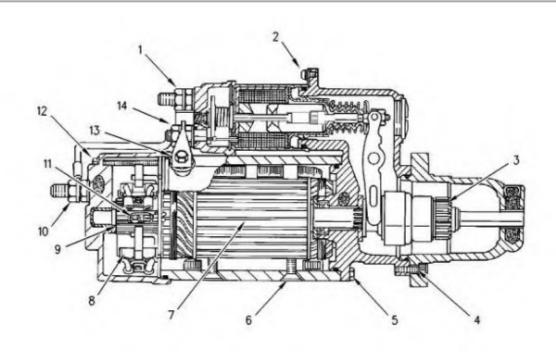

### **42-MT Starting Motors**

Illustration 2 g00801373

- 42-MT Cross section view
- (1) Nut (Battery)
- (2) Solenoid Mounting Screws
- (3) Pinion
- (4) Pinion Drive Housing Bolts
- (5) Shift Lever Housing Bolts

- (6) Field Winding Screws
- (7) Laminated Core
- (8) Brush
- (9) Commutator
- (10) Ground Terminal Nut
- (11) Brush Lead Screws
- (12) Rear Housing Bolt
- (13) Motor Terminal Bolt
- (14) Motor Terminal Nut