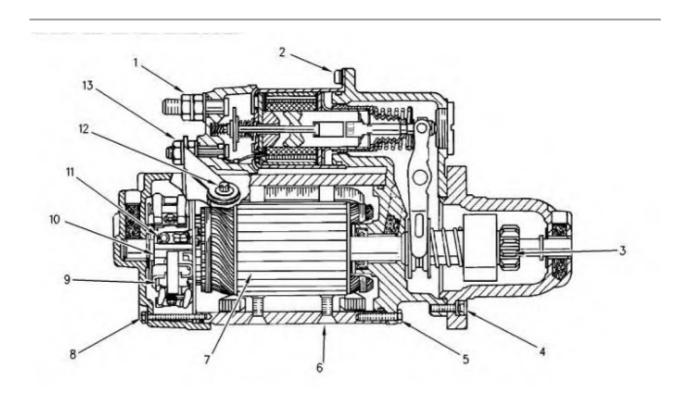

### **37-MT and 41-MT Starting Motors**

Illustration 1 g00782868

37-MT and 41-MT Cross section view

- (1) Nut (Battery)
- (2) Solenoid Mounting Screws
- (3) Pinion

- (4) Pinion Drive Housing Bolts
- (5) Shift Lever Housing Bolts
- (6) Field Winding Screws
- (7) Laminated Core
- (8) Rear Housing Bolts
- (9) Brush
- (10) Commutator
- (11) Brush Lead Screws
- (12) Motor Terminal Bolt
- (13) Motor Terminal Nut