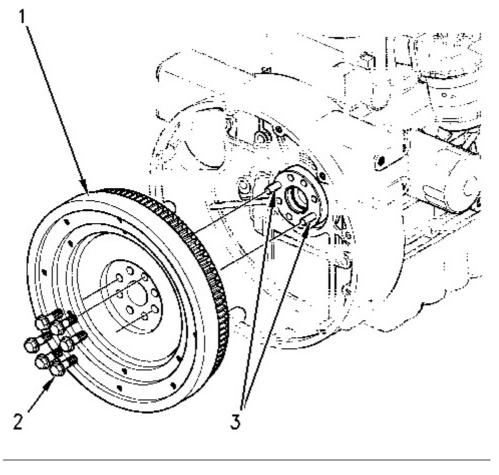

### NOTICE

Keep all parts clean from contaminants.

Contaminants may cause rapid wear and shortened component life.

Illustration 1

g00823171

- 1. Remove two bolts (2) that are opposite each other from flywheel (1).
- 2. Install two guide bolts (3).
- 3. Remove the remaining six bolts (2) from flywheel (1).
- 4. Use Tool (A) and a suitable lifting device to remove flywheel (1) from the engine.