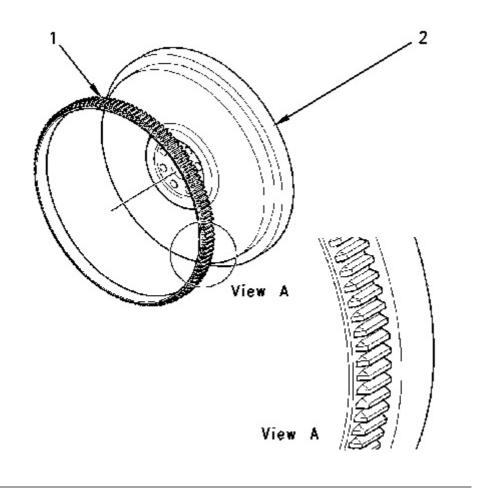

## **Removal Procedure for the Flywheel Ring Gear**

Illustration 2

g00823145

1. Check the teeth of the flywheel ring gear (1) for wear or damage. If the teeth of the flywheel ring gear (1) are worn or damaged, replace the flywheel ring gear.

**Note:** For proper installation, record the direction of the chamfer (View A) of the teeth of the flywheel ring gear .

2. Use a hammer and a punch in order to remove the flywheel ring gear (1) from flywheel (2).