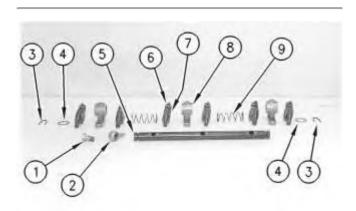

#### **NOTICE**

Keep all parts clean from contaminants.

Contaminants may cause rapid wear and shortened component life.

Illustration 1 g00609491

Illustration 2 g00609490

1. Use Tool (A) to install bushing (7) into rocker arm (6), if the bushing was removed.

Refer to Specifications, "Rocker Shaft" for more information.

Illustration 3 g00609488

- 2. Install spacer (4) and clip (3) onto one end of shaft assembly (5).
- 3. Slide components onto shaft (5) in the correct order. Refer to Illustration 1 in order to install the components correctly.
- 4. The shaft assembly includes the following components:
  - Bolt (1)
  - o Oil tube (2)
  - Clip (3)

- Spacer (4)
- Shaft assembly (5)
- Rocker arm (6)
- Bushing (7)
- Rocker shaft bracket (8)
- Spring (9)
- 5. Install spacer (4) and clip (3) onto the other end of shaft assembly (5).
- 6. Install bolt (1) and oil supply tube (2) into the end of shaft assembly (5).