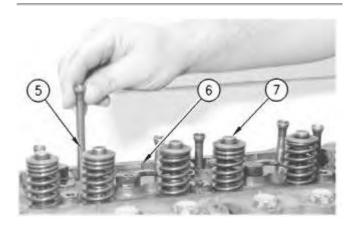

#### **NOTICE**

Keep all parts clean from contaminants.

Contaminants may cause rapid wear and shortened component life.

Illustration 1

g00609287

- 1. Install valve caps (7) on the end of the valve stem.
- 2. Install pushrods (5) in the cylinder head assembly (6).