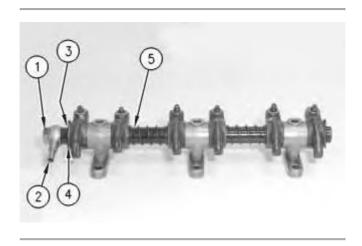

Refer to Specifications, "Rocker Shaft" for more information.

Illustration 3 g00609488

- 2. Install spacer (4) and clip (3) onto one end of shaft assembly (5).
- 3. Slide components onto shaft (5) in the correct order. Refer to Illustration 1 in order to install the components correctly.
- 4. The shaft assembly includes the following components:
  - Bolt (1)
  - o Oil tube (2)
  - Clip (3)

- Spacer (4)
- Shaft assembly (5)
- Rocker arm (6)
- Bushing (7)
- Rocker shaft bracket (8)
- Spring (9)
- 5. Install spacer (4) and clip (3) onto the other end of shaft assembly (5).
- 6. Install bolt (1) and oil supply tube (2) into the end of shaft assembly (5).