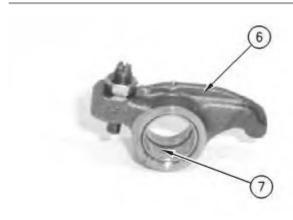

#### **NOTICE**

Keep all parts clean from contaminants.

Contaminants may cause rapid wear and shortened component life.

Illustration 1 g00609491

Illustration 2 g00609490

1. Use Tool (A) to install bushing (7) into rocker arm (6), if the bushing was removed.