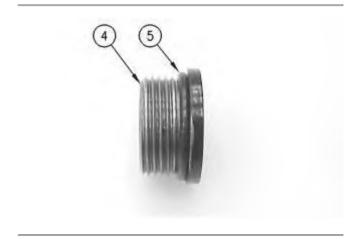

Illustration 3 g00708091

- 5. Remove thrust plate (3) from cover (2).
- 6. Remove plugs (4) from cover (2).

Illustration 4 g00708235

7. Remove O-ring seals (5) from both plugs (4) that were in the cover.