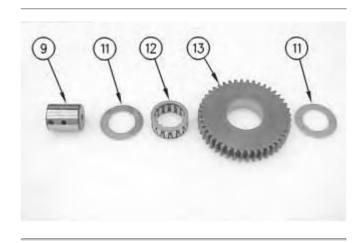

Illustration 8 g00708218

d. Remove thrust washers (11) and planetary gear (13) from the carrier assembly.

- e. Remove bearing (12) from planetary gear (13).
- 12. Repeat Steps 11.a through 11.e in order to remove the remaining planetary gears from the carrier assembly.