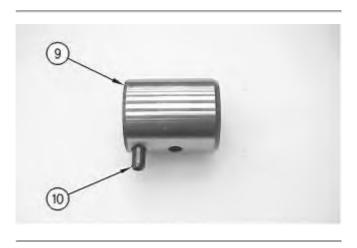

Illustration 6 g01304883

- 11. Disassemble carrier assembly (7), as follows.
  - a. Drive spring pin (10) into planetary shaft (9) with a hammer and a punch.

Illustration 7 g00708144

- b. Remove planetary shaft (9) with spring pin (10) from the carrier assembly.
- c. Remove spring pin (10) from planetary shaft (9) with a hammer and a punch.