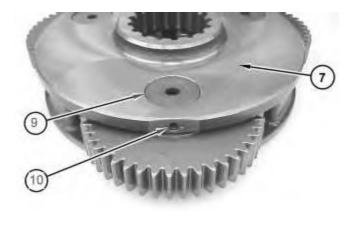

Illustration 6 g01304883

- 11. Disassemble carrier assembly (7), as follows.
  - a. Drive spring pin (10) into planetary shaft (9) with a hammer and a punch.

Illustration 7 g00708144

- b. Remove planetary shaft (9) with spring pin (10) from the carrier assembly.
- c. Remove spring pin (10) from planetary shaft (9) with a hammer and a punch.