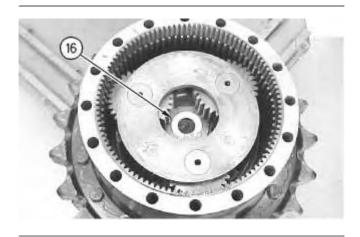

Illustration 9 g00708162

13. Remove sun gear (14) from carrier assembly (15).

Illustration 10 g00708325

14. Remove spacer (16).

Illustration 11 g00708184

Thank you so much for reading.

Please click the "Buy Now!"