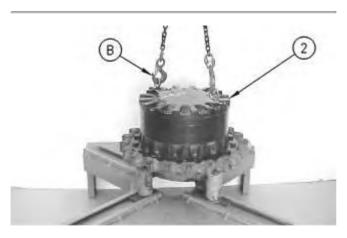

Illustration 2

g00708090

4. Remove the setscrews from cover (2), and fasten Tooling (B) and a suitable lifting device to cover (2), as shown. The weight of cover (2) is approximately 32 kg (70 lb). Remove cover (2).