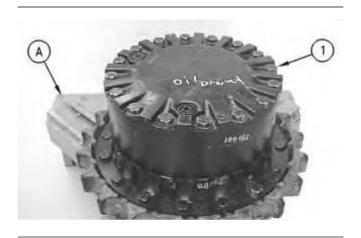

## **Models**

320D2 Excavator

1. Put an alignment mark across the sections of the final drive for assembly purposes. The parts must be reinstalled in the original locations.

Illustration 1

g00708089

- 2. Fasten the final drive to Tooling (A), as shown. The combined weight of the final drive and final drive sprocket is approximately 312 kg (688 lb).
- 3. Remove bolts (1) and the washers that hold the cover in position.