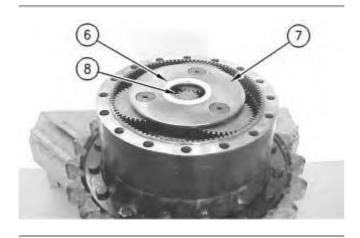

Illustration 5 g00708092

- 8. Remove spacer (6) from carrier assembly (7).
- 9. Remove sun gear (8) from carrier assembly (7).
- 10. Remove carrier assembly (7) by lifting the carrier assembly straight up. The weight of carrier assembly (7) is approximately 14 kg (30 lb).