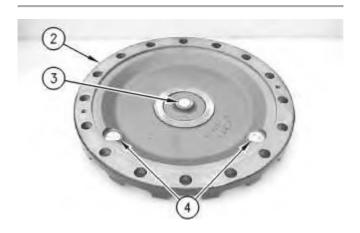

Illustration 3 g00708091

- 5. Remove thrust plate (3) from cover (2).
- 6. Remove plugs (4) from cover (2).

Illustration 4 g00708235

7. Remove O-ring seals (5) from both plugs (4) that were in the cover.