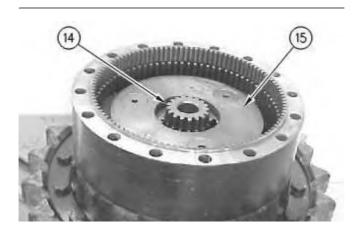

Illustration 9 g00708162

13. Remove sun gear (14) from carrier assembly (15).

Illustration 10 g00708325

14. Remove spacer (16).

Illustration 11 g00708184

Thank you so much for reading.

Please click the "Buy Now!"