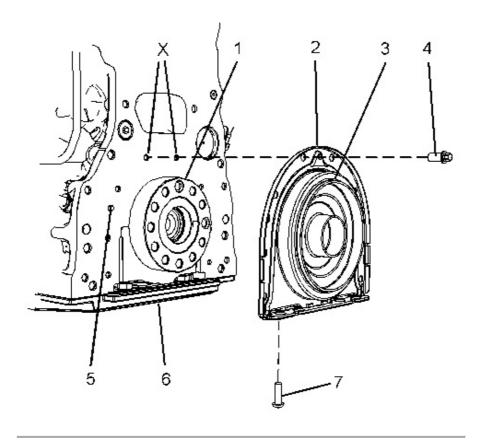

#### **NOTICE**

Keep all parts clean from contaminants.

Contaminants may cause rapid wear and shortened component life.

Illustration 1 g01986153

Illustration 2 g01986154

 $1. \ Ensure \ that \ crankshaft \ flange \ (1) \ is \ clean, \ dry, \ and \ free \ from \ damage.$ 

- 2. Ensure that the gasket surface of the cylinder block is clean, dry, and free from damage. Ensure that the gasket surface of isolating frame (6) is clean, dry, and free from damage.
- 3. Ensure that plastic sleeve (3) is squarely installed within new crankshaft rear seal (2).

**Note:** The plastic sleeve is included in order to protect the lip of the seal as the crankshaft rear seal is pushed over crankshaft flange (1). Do not attempt to install a crankshaft rear seal without the plastic sleeve.

- 4. Place the assembly of crankshaft rear seal (2) over crankshaft flange (1). Align dowel (5) with the slot in crankshaft rear seal (2).
- 5. Ensure that plastic sleeve (3) is engaged on crankshaft flange (1). Push crankshaft rear seal (2) squarely onto the crankshaft. Ensure that the crankshaft rear seal is seated against the cylinder block. During this process, plastic sleeve (3) will be forced out of the crankshaft rear seal. Discard the plastic sleeve.

**Note:** Ensure that dowel (5) is engaged in the slot in the crankshaft rear seal.

- 6. Use Tooling (A) in order to install two outer Torx bolts (7) at the base of crankshaft rear seal (2). Tighten Torx bolts (7) to a torque of 15 N·m (133 lb in).
- 7. Use Tooling (B) in order to install two Torx bolts (4) to crankshaft rear seal (2) at Position (X). Tighten Torx bolts (4) to a torque of 22 N·m (195 lb in).
- 8. Use Tooling (A) in order to unscrew Torx bolts (7) by one complete turn.
- 9. Use Tooling (A) in order to install remaining Torx bolts (7). Tighten all Torx bolts (7) to a torque of 22 N·m (195 lb in).