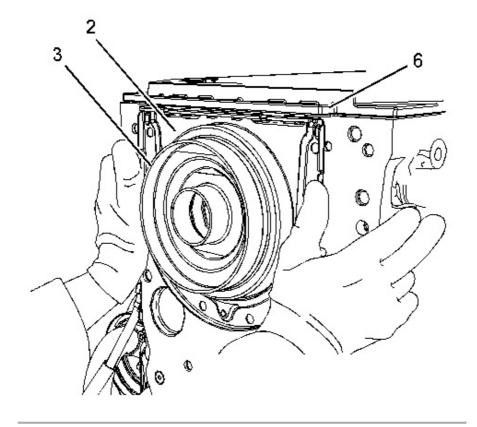

- 4. Place the assembly of crankshaft rear seal (2) over crankshaft flange (1). Align dowel (5) with the slot in crankshaft rear seal (2).
- 5. Ensure that plastic sleeve (3) is engaged on crankshaft flange (1). Push crankshaft rear seal (2) squarely onto the crankshaft. Ensure that the crankshaft rear seal is seated against the cylinder block. During this process, plastic sleeve (3) will be forced out of the crankshaft rear seal. Discard the plastic sleeve.

**Note:** Ensure that dowel (5) is engaged in the slot in the crankshaft rear seal.

- 6. Use Tooling (A) in order to install two outer Torx bolts (7) at the base of crankshaft rear seal (2). Tighten Torx bolts (7) to a torque of 15 N·m (133 lb in).
- 7. Use Tooling (B) in order to install two Torx bolts (4) to crankshaft rear seal (2) at Position (X). Tighten Torx bolts (4) to a torque of 22 N·m (195 lb in).
- 8. Use Tooling (A) in order to unscrew Torx bolts (7) by one complete turn.
- 9. Use Tooling (A) in order to install remaining Torx bolts (7). Tighten all Torx bolts (7) to a torque of 22 N·m (195 lb in).