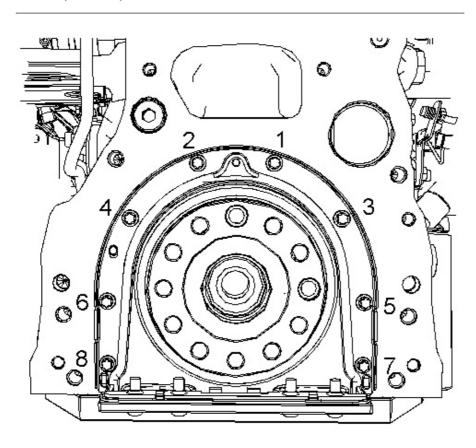

Illustration 3 g02469677

10. Tighten all Torx bolts (4) in the numerical sequence that is shown in Illustration 3. Tighten all Torx bolts (4) to a torque of 22 N·m (195 lb in).