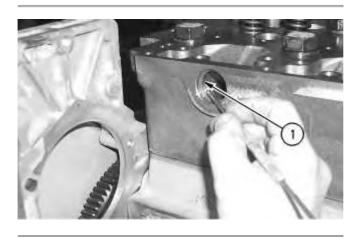

Illustration 1 g00673178

1. Apply lubricant to the new O-ring seal (1). Install new O-ring seal (1) in the cylinder head.

Illustration 2 g00672733

2. Apply lubricant to the new O-ring seal (2). Install new O-ring seal (2) on the tube assembly (5).