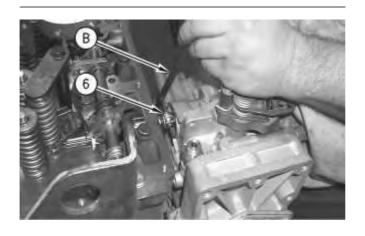

Illustration 8 g00672752

- 8. Use Tooling (B) to install clevis pin (6) and the clip.
- 9. Check the fuel setting adjustment. Refer to Testing and Adjusting, SENR5118.

Thank you so much for reading. Please click the "Buy Now!" button below to download the complete manual.