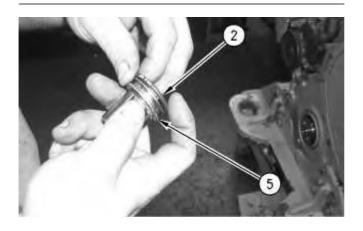

Illustration 1 g00673178

1. Apply lubricant to the new O-ring seal (1). Install new O-ring seal (1) in the cylinder head.

Illustration 2 g00672733

2. Apply lubricant to the new O-ring seal (2). Install new O-ring seal (2) on the tube assembly (5).