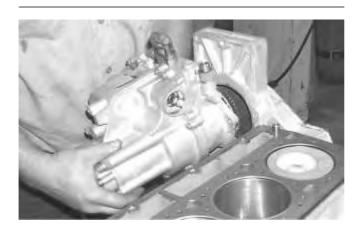

Illustration 5 g00673182

5. Place the governor in position on the engine.

Illustration 6 g00613563

6. Install the washers and bolts (7) that hold the governor in place.

Illustration 7 g00672755

7. Install clevis pin (6) in Tooling (B).