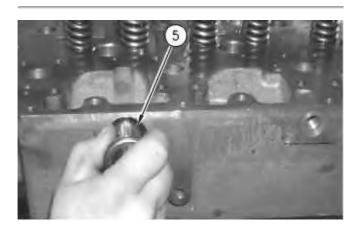

Illustration 3 g00672742

3. Install the O-ring seal and tube assembly (5) in the cylinder head.

Illustration 4 g00673180

4. Apply lubricant to the new O-ring seal (3). Install new O-ring seal (3) on the governor.