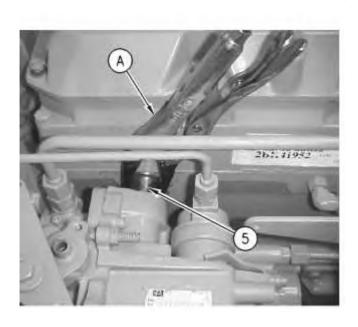

Illustration 3 g00672742

3. Install the O-ring seal and tube assembly (5) in the cylinder head.

Illustration 4 g00673180

4. Apply lubricant to the new O-ring seal (3). Install new O-ring seal (3) on the governor.