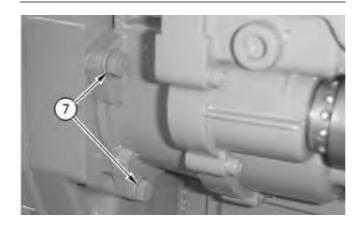

Illustration 5 g00673182

5. Place the governor in position on the engine.

Illustration 6 g00613563

6. Install the washers and bolts (7) that hold the governor in place.

Illustration 7 g00672755

7. Install clevis pin (6) in Tooling (B).