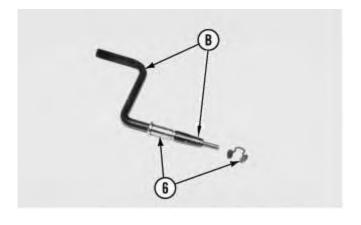

Illustration 5 g00673182

5. Place the governor in position on the engine.

Illustration 6 g00613563

6. Install the washers and bolts (7) that hold the governor in place.

Illustration 7 g00672755

7. Install clevis pin (6) in Tooling (B).