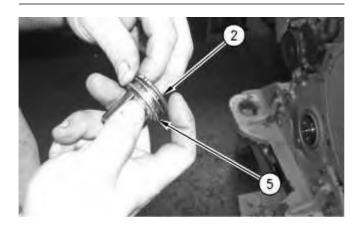

Illustration 1 g00673178

1. Apply lubricant to the new O-ring seal (1). Install new O-ring seal (1) in the cylinder head.

Illustration 2 g00672733

2. Apply lubricant to the new O-ring seal (2). Install new O-ring seal (2) on the tube assembly (5).

Illustration 3 g00672742

3. Install the O-ring seal and tube assembly (5) in the cylinder head.

Illustration 4 g00673180

4. Apply lubricant to the new O-ring seal (3). Install new O-ring seal (3) on the governor.