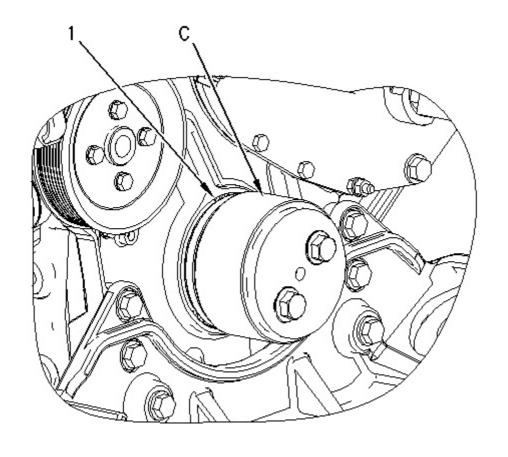

#### **NOTICE**

Keep all parts clean from contaminants.

Contaminants may cause rapid wear and shortened component life.

Illustration 1 g00989228

1. Use Tooling (C) to install crankshaft front seal (1).

**Note:** The crankshaft seal is designed to be installed dry.