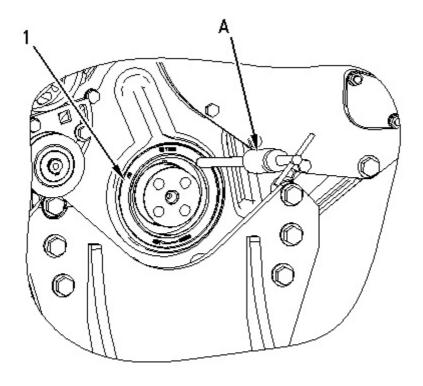

#### **NOTICE**

Keep all parts clean from contaminants.

Contaminants may cause rapid wear and shortened component life.

Illustration 1 g00989224

- 1. Use Tooling (B) and carefully drill three evenly spaced holes in crankshaft front seal (1).
- 2. Alternate between the drilled holes and use Tooling (A) to remove crankshaft front seal (1).