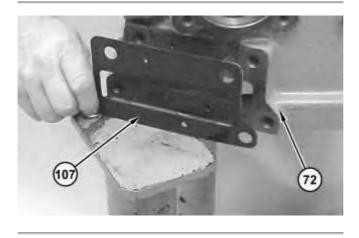

Illustration 1

g01200516

1. Install gasket (107) onto pump housing (72).

Illustration 2

g01200514

2. Install cover (106) and bolts (105) onto pump housing (72).

Illustration 3

g01200512