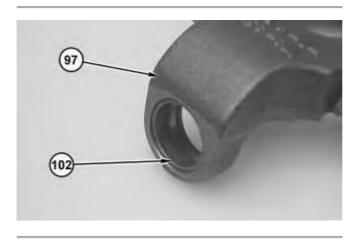

3. Install guide pins (104) onto pump housing (72).

Illustration 4

g01200511

4. Install bearings (103) onto pump housing (72).

Illustration 5

g01200510

5. Install bearing (102) into swashplate (97).

Illustration 6