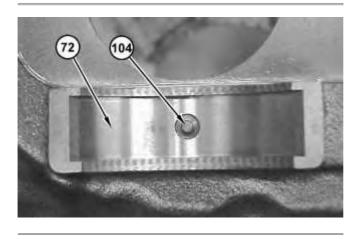

3. Install guide pins (104) onto pump housing (72).

Illustration 4

g01200511

4. Install bearings (103) onto pump housing (72).

Illustration 5

g01200510

5. Install bearing (102) into swashplate (97).

Illustration 6