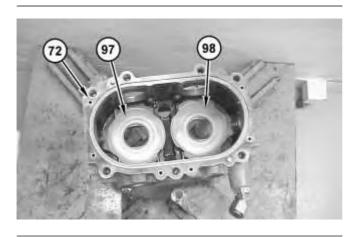

Illustration 9

g01200504

10. Install swashplate assemblies (97) and (98) into pump housing (72).

Note: The swashplate assemblies must be installed in the original position during assembly.

Thank you so much for reading. Please click the "Buy Now!" button below to download the complete manual.