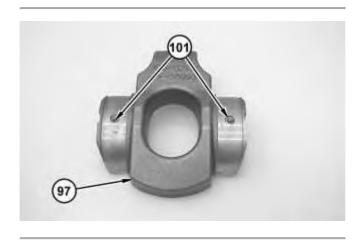

g01200509

6. Install dowel pins (101) into swashplate (97).

7. Install bearings (100) onto swashplate assembly (97).

Illustration 8

g01200506

- 8. Install plate (99) onto swashplate assembly (97).
- 9. Repeat Step 5 through Step 8 for swashplate assembly (98).