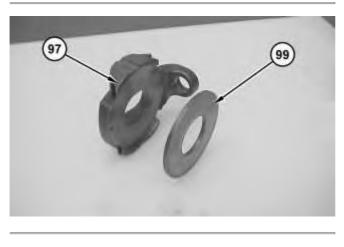

g01200509

6. Install dowel pins (101) into swashplate (97).

7. Install bearings (100) onto swashplate assembly (97).

Illustration 8

g01200506

- 8. Install plate (99) onto swashplate assembly (97).
- 9. Repeat Step 5 through Step 8 for swashplate assembly (98).