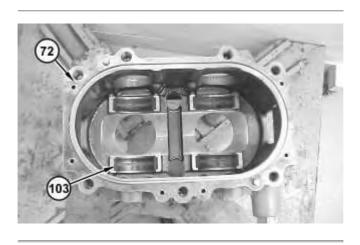

3. Install guide pins (104) onto pump housing (72).

Illustration 4

g01200511

4. Install bearings (103) onto pump housing (72).

Illustration 5

g01200510

5. Install bearing (102) into swashplate (97).

Illustration 6