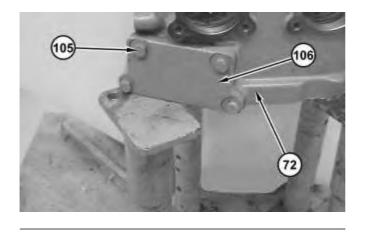

Illustration 1

g01200516

1. Install gasket (107) onto pump housing (72).

Illustration 2

g01200514

2. Install cover (106) and bolts (105) onto pump housing (72).

Illustration 3

g01200512