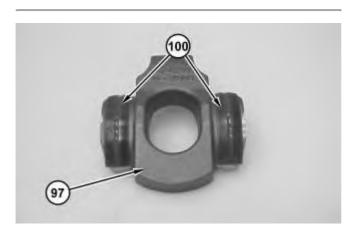

g01200509

6. Install dowel pins (101) into swashplate (97).

7. Install bearings (100) onto swashplate assembly (97).

Illustration 8

g01200506

- 8. Install plate (99) onto swashplate assembly (97).
- 9. Repeat Step 5 through Step 8 for swashplate assembly (98).