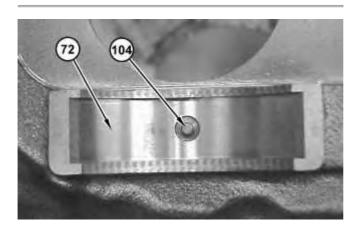

Illustration 1

g01200516

1. Install gasket (107) onto pump housing (72).

Illustration 2 g01200514

2. Install cover (106) and bolts (105) onto pump housing (72).

Illustration 3 g01200512

3. Install guide pins (104) onto pump housing (72) .