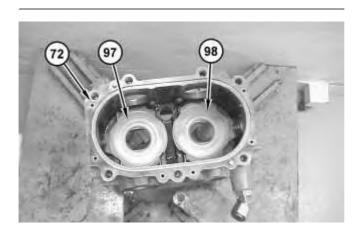

Illustration 9 g01200504

10. Install swashplate assemblies (97) and (98) into pump housing (72).

**Note:** The swashplate assemblies must be installed in the original position during assembly.

Thank you so much for reading.