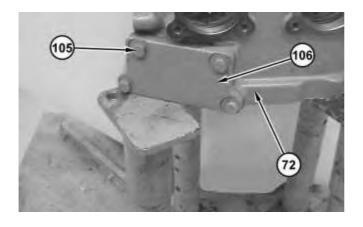

Illustration 1

g01200516

1. Install gasket (107) onto pump housing (72).

Illustration 2 g01200514

2. Install cover (106) and bolts (105) onto pump housing (72).

Illustration 3 g01200512

3. Install guide pins (104) onto pump housing (72) .