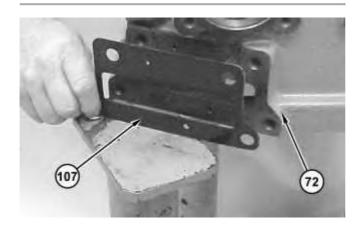

Illustration 1

g01200516

1. Install gasket (107) onto pump housing (72).

Illustration 2 g01200514

2. Install cover (106) and bolts (105) onto pump housing (72).

Illustration 3 g01200512

3. Install guide pins (104) onto pump housing (72) .