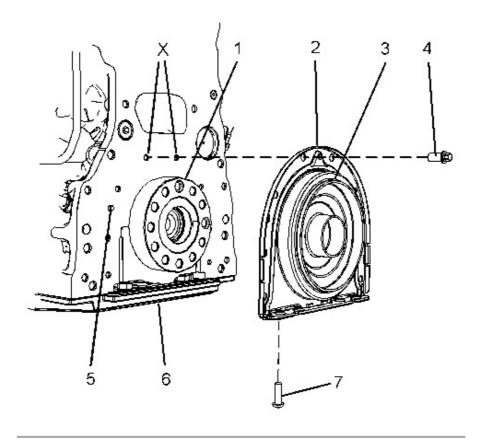

#### **NOTICE**

Keep all parts clean from contaminants.

Contaminants may cause rapid wear and shortened component life.

Illustration 1 g01986153

Illustration 2 g01986154

 $1. \ Ensure \ that \ crankshaft \ flange \ (1) \ is \ clean, \ dry, \ and \ free \ from \ damage.$ 

- 2. Ensure that the gasket surface of the cylinder block is clean, free from damage, and dry. Ensure that the gasket surface of isolating frame (6) is clean and dry.
- 3. Ensure that plastic sleeve (3) is squarely installed within new crankshaft rear seal (2).

**Note:** The plastic sleeve is included in order to protect the lip of the seal as the crankshaft rear seal is pushed over crankshaft flange (1). Do not attempt to install a crankshaft rear seal without the plastic sleeve.

- 4. Place the assembly of crankshaft rear seal (2) over crankshaft flange (1). Align dowel (5) with the slot in crankshaft rear seal (2).
- 5. Ensure that plastic sleeve (3) is engaged on crankshaft flange (1). Push crankshaft rear seal (2) squarely onto the crankshaft. Ensure that the crankshaft rear seal is seated against the cylinder block. During this process, plastic sleeve (3) will be forced out of the crankshaft rear seal. Discard the plastic sleeve.

**Note:** Ensure that dowel (5) is engaged in the slot in the crankshaft rear seal.

- 6. Use Tooling (A) in order to install two outer Torx bolts (7) at the base of crankshaft rear seal (2). Tighten Torx bolts (7) to a torque of 15 N·m (133 lb in).
- 7. Use Tooling (B) in order to install two Torx bolts (4) to crankshaft rear seal (2) at Position (X). Tighten Torx bolts (4) to a torque of 22 N·m (195 lb in).
- 8. Use Tooling (A) in order to unscrew Torx bolts (7) by one complete turn.
- 9. Use Tooling (A) in order to install remaining Torx bolts (7). Tighten all Torx bolts (7) to a torque of 22 N·m (195 lb in).