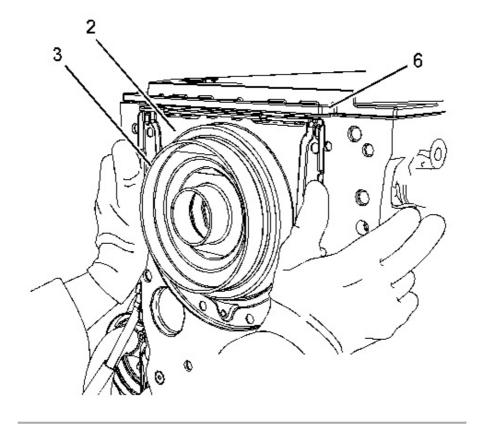

#### **NOTICE**

Keep all parts clean from contaminants.

Contaminants may cause rapid wear and shortened component life.

Illustration 1 g01986153

Illustration 2 g01986154

 $1. \ Ensure \ that \ crankshaft \ flange \ (1) \ is \ clean, \ dry, \ and \ free \ from \ damage.$ 

- 2. Ensure that the gasket surface of the cylinder block is clean, free from damage, and dry. Ensure that the gasket surface of isolating frame (6) is clean and dry.
- 3. Ensure that plastic sleeve (3) is squarely installed within new crankshaft rear seal (2).

- 4. Place the assembly of crankshaft rear seal (2) over crankshaft flange (1). Align dowel (5) with the slot in crankshaft rear seal (2).
- 5. Ensure that plastic sleeve (3) is engaged on crankshaft flange (1). Push crankshaft rear seal (2) squarely onto the crankshaft. Ensure that the crankshaft rear seal is seated against the cylinder block. During this process, plastic sleeve (3) will be forced out of the crankshaft rear seal. Discard the plastic sleeve.