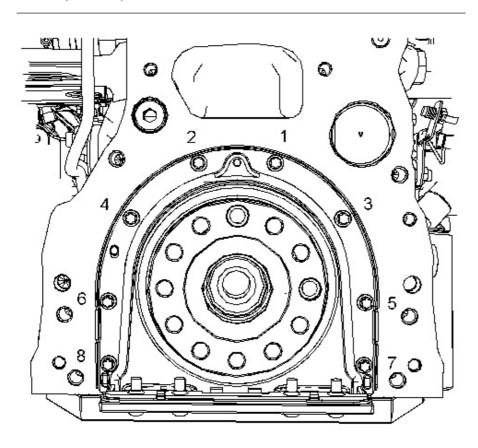

Illustration 3 g02047453

10. Tighten all Torx bolts (4) in the numerical sequence that is shown in Illustration 3. Tighten all Torx bolts (4) to a torque of 22 N·m (195 lb in).