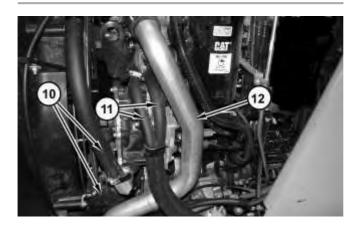

7. Remove coolant tank assembly (8). Remove tube (9). Remove hoses (10) and (11). Remove tube (12).

Illustration 7 g03849203

8. Remove hose (13). Remove fan guard (14). Remove fan shroud (15).

Illustration 8 g03849206