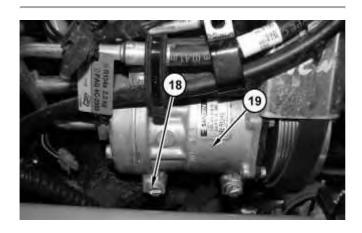

9. Remove nuts (16). Remove fan and hub assembly (17).

Illustration 9 g03849219

10. Remove bolts (18) and reposition air condition compressor (19) to the side.

Thank you so much for reading.

Please click the "Buy Now!"