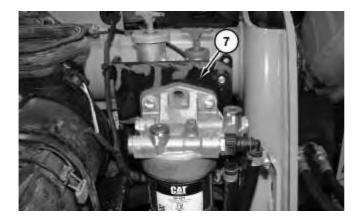

5. Remove bolts (4). Lift plate assembly (5) and secure in rear notches. Do not remove bolts (6).

Illustration 4 g03797235

6. Reposition fuel filter assembly (7) out of the way.

Illustration 5 g03849199

Illustration 6 g03849201