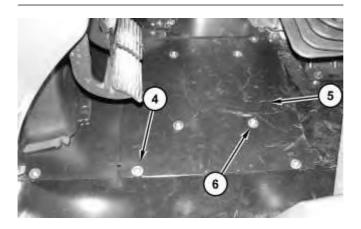

5. Remove bolts (4). Lift plate assembly (5) and secure in rear notches. Do not remove bolts (6).

Illustration 4 g03797235

6. Reposition fuel filter assembly (7) out of the way.

Illustration 5 g03849199

Illustration 6 g03849201