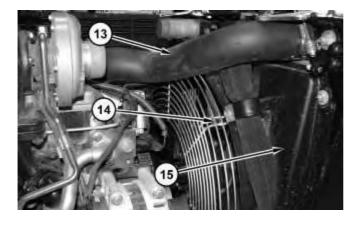

7. Remove coolant tank assembly (8). Remove tube (9). Remove hoses (10) and (11). Remove tube (12).

Illustration 7 g03849203

8. Remove hose (13). Remove fan guard (14). Remove fan shroud (15).

Illustration 8 g03849206