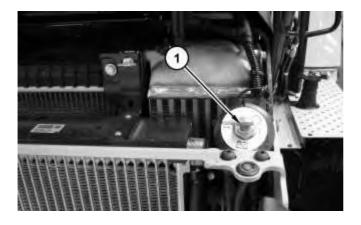

Illustration 1

g03797183

3. Turn battery disconnect switch (1) to the OFF position.

Illustration 2

g03797188

4. Remove plate (2) and floor mat (3).

Illustration 3

g03797205