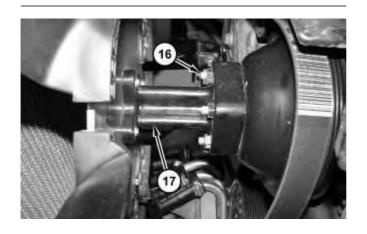

9. Remove nuts (16). Remove fan and hub assembly (17).

Illustration 9 g03849219

10. Remove bolts (18) and reposition air condition compressor (19) to the side.

Thank you so much for reading.

Please click the "Buy Now!"