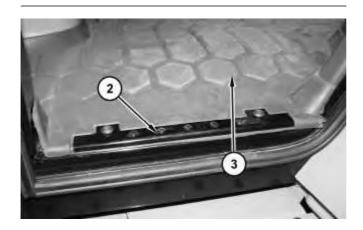

Illustration 1

g03797183

3. Turn battery disconnect switch (1) to the OFF position.

Illustration 2

g03797188

4. Remove plate (2) and floor mat (3).

Illustration 3

g03797205