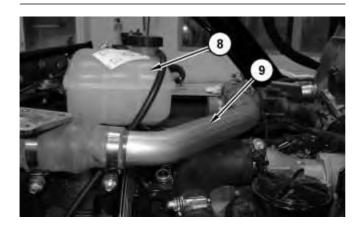

7. Remove coolant tank assembly (8). Remove tube (9). Remove hoses (10) and (11). Remove tube (12).

Illustration 7 g03849203

8. Remove hose (13). Remove fan guard (14). Remove fan shroud (15).

Illustration 8 g03849206