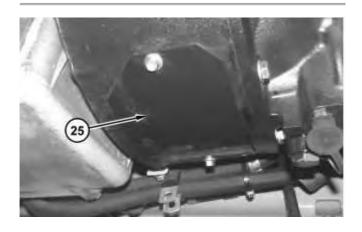

Illustration 4 g03849498

4. Install engine mounting bolts (31). Repeat on opposite side.

Illustration 5 g03849253

5. Install access panel (25).

Illustration 6 g02999824

6. Remove Tooling (A) from the transmission.