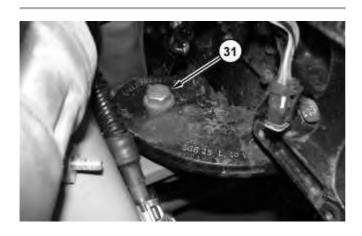

Illustration 4 g03849498

4. Install engine mounting bolts (31). Repeat on opposite side.

Illustration 5 g03849253

5. Install access panel (25).

Illustration 6 g02999824

6. Remove Tooling (A) from the transmission.