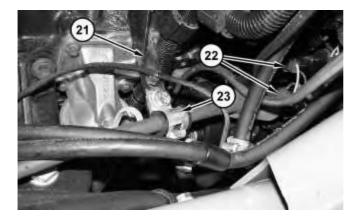

Illustration 7 g03849251

Illustration 8 g03849240

7. Connect ground strap (24). Connect harness assemblies (21) to the electric starting motor. Connect clip (22) to bracket (23).

Illustration 9 g03849221