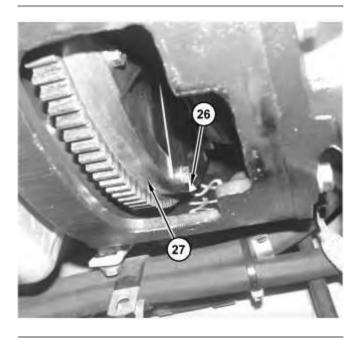

Illustration 2 g03849484

Illustration 3 g03849257

- 2. Align bell housing (28) to the engine and install bolts (29).
- 3. Rotate the engine and install bolts (26) in order to connect flywheel (27) to the torque converter.