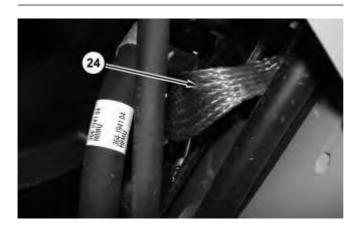

Illustration 7 g03849251

Illustration 8 g03849240

7. Connect ground strap (24). Connect harness assemblies (21) to the electric starting motor. Connect clip (22) to bracket (23).

Illustration 9 g03849221