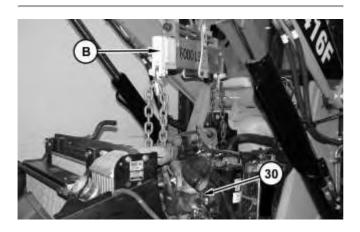

Illustration 1 g03849495

1. Attach Tooling (B) and a suitable lifting device to engine (30). The weight of engine (30) is approximately 544kg (1200 lb). Use Tooling (B) and the suitable lifting device to position engine (30) into the machine.