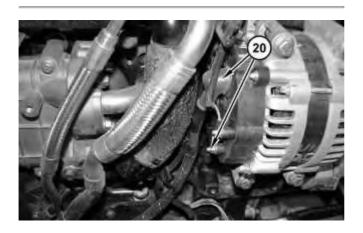

8. Connect harness assemblies (20) to the alternator.

Illustration 10 g03849219

9. Position air conditioner compressor (19) on the engine and install bolts (18).

Thank you so much for reading.

Please click the "Buy Now!"