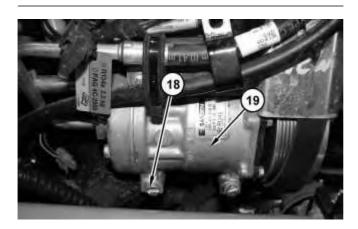

8. Connect harness assemblies (20) to the alternator.

Illustration 10 g03849219

9. Position air conditioner compressor (19) on the engine and install bolts (18).

Thank you so much for reading.

Please click the "Buy Now!"