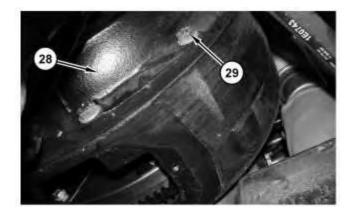

Illustration 2 g03849484

Illustration 3 g03849257

- 2. Align bell housing (28) to the engine and install bolts (29).
- 3. Rotate the engine and install bolts (26) in order to connect flywheel (27) to the torque converter.