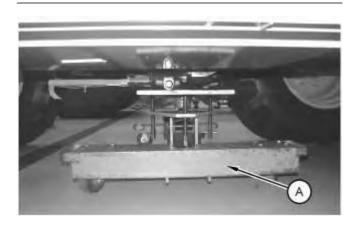

Illustration 4 g03849498

4. Install engine mounting bolts (31). Repeat on opposite side.

Illustration 5 g03849253

5. Install access panel (25).

Illustration 6 g02999824

6. Remove Tooling (A) from the transmission.