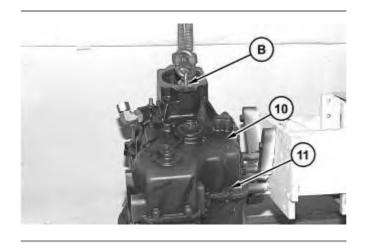

5. Remove bolts (5) from gear shift (6).

Illustration 7

g01380773

6. Remove bolt (9), washer (8), and yoke (7).

Illustration 8

g01380778

7. Attach Tooling (B) to case (10). Attach a suitable lifting device to Tooling (B). Remove bolts (11). Remove case (10) from the transmission. The weight of case (10) is approximately 42 kg (94 lb).