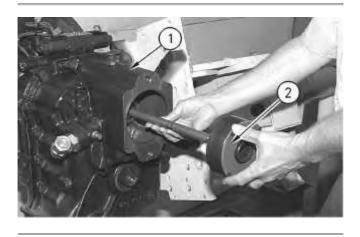

## 422F Backhoe Loader

Illustration 1

g00728888

1. Install transmission (1) onto Tooling (A).

Illustration 2

g00728895

2. Remove implement pump drive shaft (2) from transmission (1).

Illustration 3