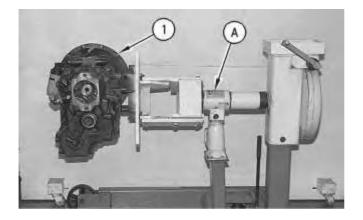

## 422F Backhoe Loader

Illustration 1

g00728888

1. Install transmission (1) onto Tooling (A).

Illustration 2

g00728895

2. Remove implement pump drive shaft (2) from transmission (1).

Illustration 3