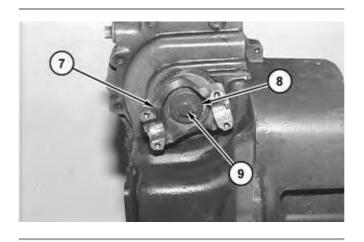

5. Remove bolts (5) from gear shift (6).

Illustration 7

g01380773

6. Remove bolt (9), washer (8), and yoke (7).

Illustration 8

g01380778

7. Attach Tooling (B) to case (10). Attach a suitable lifting device to Tooling (B). Remove bolts (11). Remove case (10) from the transmission. The weight of case (10) is approximately 42 kg (94 lb).