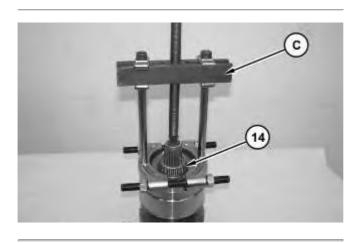

g01378617

3. Use Tooling (C) to remove bearing cone (14).

Thank you so much for reading. Please click the "Buy Now!" button below to download the complete manual.

After you pay.

You can download the most perfect and complete manual in the world immediately.