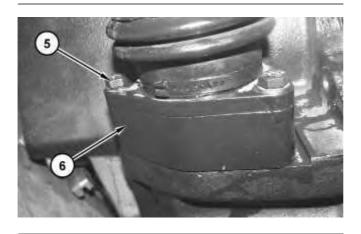

5. Remove bolts (5) from gear shift (6).

Illustration 7

g01380773

6. Remove bolt (9), washer (8), and yoke (7).

Illustration 8

g01380778

7. Attach Tooling (B) to case (10). Attach a suitable lifting device to Tooling (B). Remove bolts (11). Remove case (10) from the transmission. The weight of case (10) is approximately 42 kg (94 lb).