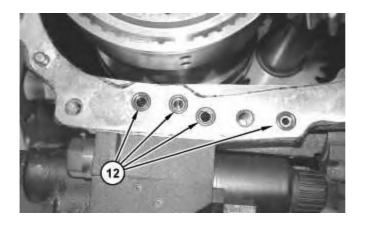

#### **Direct Drive, Front Output Shaft**

Illustration 9

g01378615

1. Remove O-ring seals (12).

Illustration 10

g01380786

2. Remove front output shaft (13).

Illustration 11