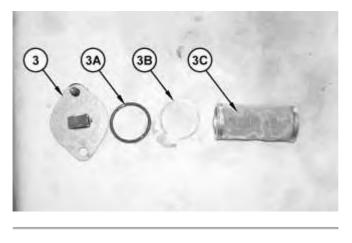

g01380069

Illustration 4

g01380070

3. Remove cover (3). Remove O-ring seal (3A) and spacer (3B). Remove screen (3C).

Illustration 5

g01380772

4. Remove plug (4). Drain the transmission oil into a suitable container. Refer to Operation and Maintenance Manual, "Transmission Oil - Change".