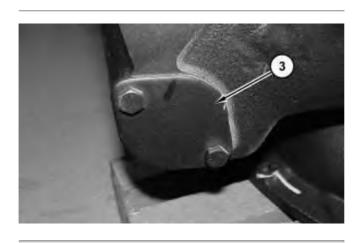

g01380069

Illustration 4

g01380070

3. Remove cover (3). Remove O-ring seal (3A) and spacer (3B). Remove screen (3C).

Illustration 5

g01380772

4. Remove plug (4). Drain the transmission oil into a suitable container. Refer to Operation and Maintenance Manual, "Transmission Oil - Change".