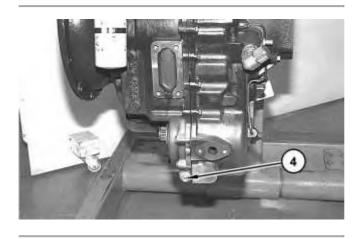

g01380069

Illustration 4

g01380070

3. Remove cover (3). Remove O-ring seal (3A) and spacer (3B). Remove screen (3C).

Illustration 5

g01380772

4. Remove plug (4). Drain the transmission oil into a suitable container. Refer to Operation and Maintenance Manual, "Transmission Oil - Change".