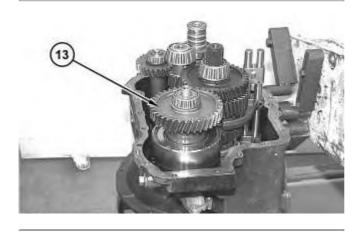

#### **Direct Drive, Front Output Shaft**

Illustration 9

g01378615

1. Remove O-ring seals (12).

Illustration 10

g01380786

2. Remove front output shaft (13).

Illustration 11