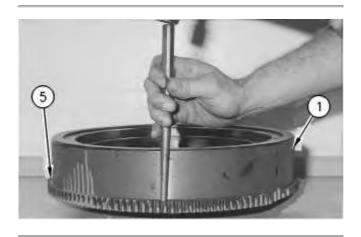

Illustration 3 g00546795

6. Use a hammer and a punch in order to remove flywheel ring gear (5) from flywheel (1).

Copyright 1993 - 2019 Caterpillar Inc. All Rights Reserved.

Private Network For SIS Licensees.