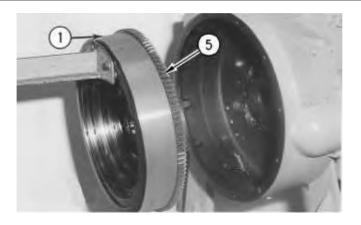

Illustration 2 g00546793

- 1. Install Tool (A) and a suitable lifting device on flywheel (1).
- 2. Remove bolts (3) and bearing housing (4).
- 3. Remove six bolts (2) and the washers from the flywheel.

**Note:** The 3054 and 3056 marine engines used several bolt patterns to attach the flywheel to the crankshaft. There are drilled holes that are not used in the crankshaft and in the flywheel.

- 4. Use the suitable lifting device in order to remove flywheel (1). The weight of flywheel (1) and the flywheel ring gear is 53 kg (120 lb).
- 5. If removal of the flywheel ring gear is necessary, place an index mark on the chamfer of the flywheel ring gear for the installation process.

Illustration 3 g00546795

6. Use a hammer and a punch in order to remove flywheel ring gear (5) from flywheel (1).

Copyright 1993 - 2019 Caterpillar Inc. All Rights Reserved.

Private Network For SIS Licensees.