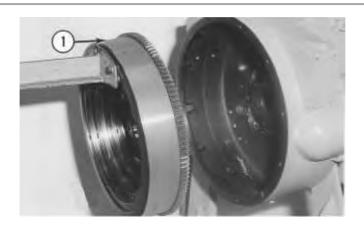

#### **NOTICE**

Keep all parts clean from contaminants.

Contaminants may cause rapid wear and shortened component life.

Illustration 1 g00546794

Typical Example. Different lifting device shown than what is called out in the Table.

Illustration 2 g00546793

- 1. Install Tool (A) and a suitable lifting device on flywheel (1).
- 2. Remove bolts (3) and bearing housing (4).
- 3. Remove six bolts (2) and the washers from the flywheel.