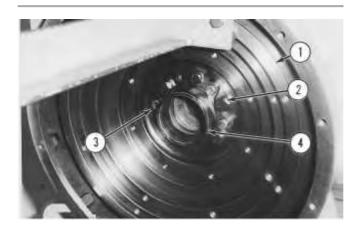

Illustration 2 g00546793

- 1. Install Tool (A) and a suitable lifting device on flywheel (1).
- 2. Remove bolts (3) and bearing housing (4).
- 3. Remove six bolts (2) and the washers from the flywheel.

**Note:** The 3054 and 3056 marine engines used several bolt patterns to attach the flywheel to the crankshaft. There are drilled holes that are not used in the crankshaft and in the flywheel.

- 4. Use the suitable lifting device in order to remove flywheel (1). The weight of flywheel (1) and the flywheel ring gear is 53 kg (120 lb).
- 5. If removal of the flywheel ring gear is necessary, place an index mark on the chamfer of the flywheel ring gear for the installation process.