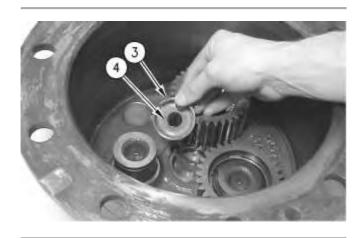

Illustration 3 g00780617

3. Use a press in order to install bearing race (7). Install O-ring (6).

Illustration 4 g00780523

4. Install snap ring (3) and thrust washer (4) into the center of the planetary carrier.