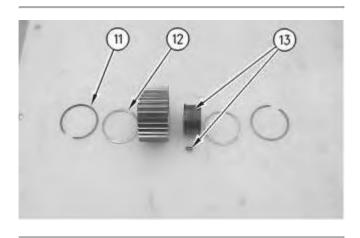

#### **Assembly Procedure**

Illustration 1

1. Install roller bearing (13), two washers (12), and two snap rings (11).

g00780552

Illustration 2 g00780605

2. Use a press in order to install the bearing race. Apply some **9S-3263** Thread Lock Compound to the outer diameter of seal (9). Use a press in order to install seal (9).