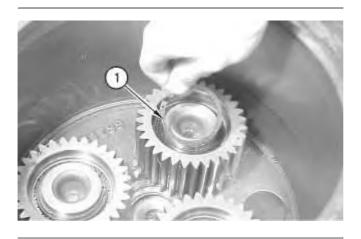

Illustration 5 g00780516

5. Install the planetary gears. Secure the gears with snap ring (1).

Copyright 1993 - 2019 Caterpillar Inc. All Rights Reserved. Private Network For SIS Licensees. Wed Nov 20 00:33:32 UTC+0800 2019