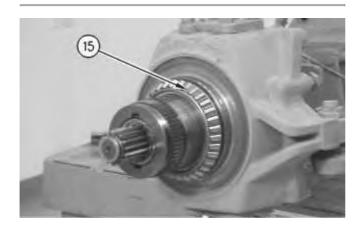

#### **Installation Procedure**

Illustration 1

1. Install bearing (15) onto the housing for the steering knuckle.

Thank you so much for reading. Please click the "Buy Now!" button below to download the complete manual.