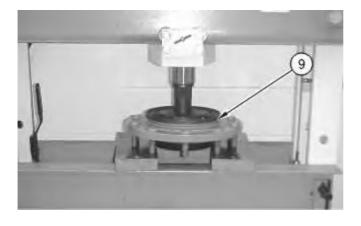

#### **Assembly Procedure**

Illustration 1

1. Install roller bearing (13), two washers (12), and two snap rings (11).

g00780552

Illustration 2 g00780605

2. Use a press in order to install the bearing race. Apply some **9S-3263** Thread Lock Compound to the outer diameter of seal (9). Use a press in order to install seal (9).