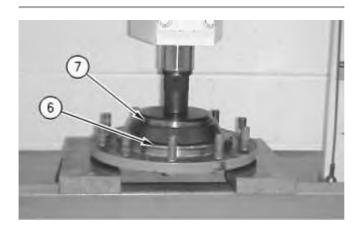

Illustration 3 g00780617

3. Use a press in order to install bearing race (7). Install O-ring (6).

Illustration 4 g00780523

4. Install snap ring (3) and thrust washer (4) into the center of the planetary carrier.