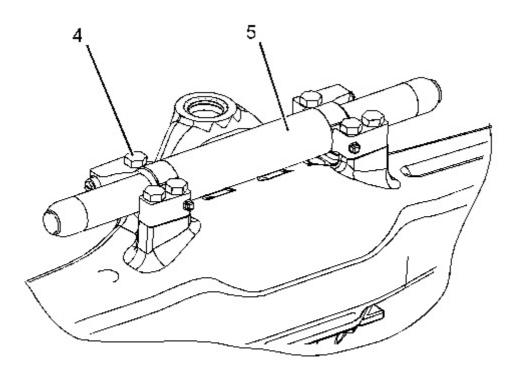

Illustration 3

g01117236

3. Remove bolts (4) and remove steering cylinder (5).