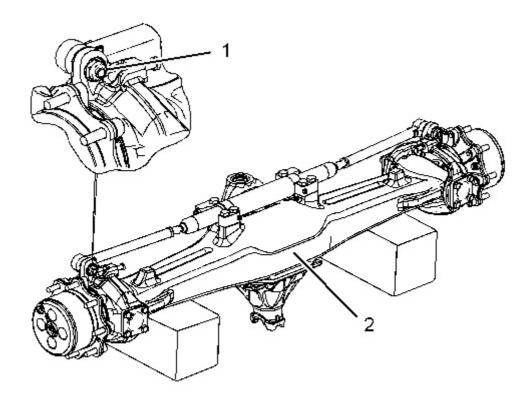

#### **Start By:**

A. Remove the front axle. Refer to Disassembly and Assembly, "Drive and Steering Axle (Front) - Remove".

Illustration 1

g01117223

- 1. Place front axle assembly (2) onto suitable cribbing. Loosen nut (1) from each side.
- Use Tooling (A) in order to disconnect tie rod (3). Remove nut (1) and remove tie rod (3). Repeat for the other side.