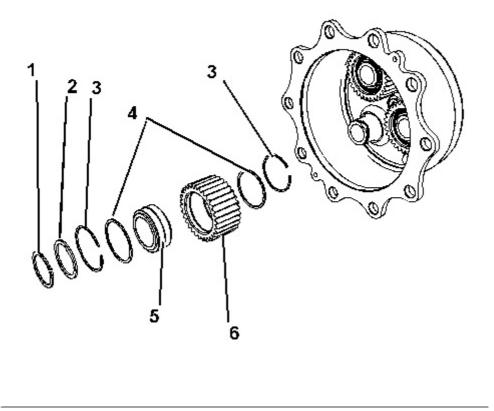

#### **Disassembly Procedure**

Illustration 3

g01074540

- 1. Remove retaining ring (1). Remove thrust washer (2), lock rings (3), thrust washers (4), bearing (5) and planetary gear (6).
- 2. Repeat Step 1 for the remaining planetary gear assemblies.

#### **Assembly Procedure**

1. Assemble the final drive planetary in the reverse order of disassembly.

Wed Nov 27 14:23:40 UTC+0800 2019

Copyright 1993 - 2019 Caterpillar Inc. All Rights Reserved. Private Network For SIS Licensees. Product: BACKHOE LOADER
Model: 430E BACKHOE LOADER SCD
Configuration: 430E Backhoe Loader Parallel Lift SCD00001-UP (MACHINE) POWERED BY C4.4 Engine