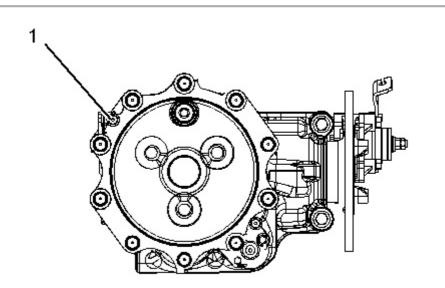

#### **Final Drive**

Illustration 1

g01636514

Right side view

(1) Torque for four flat head screws ... 12.50 to 26.25 N·m (110 to 230 lb in)