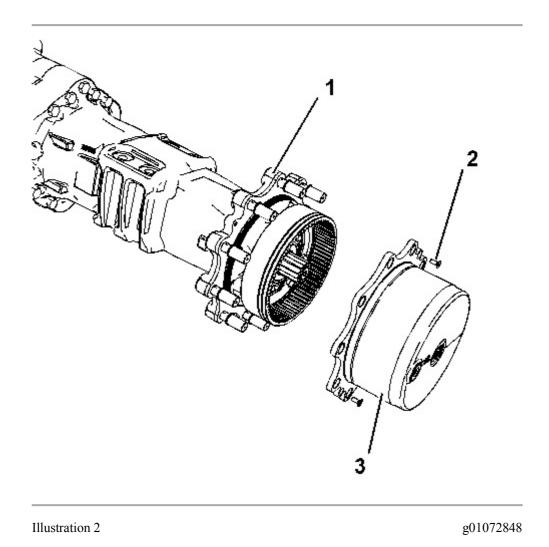

#### **Removal Procedure**

- 1. Remove the wheel and tire.
- 2. Refer to Operation and Maintenance Manual, "Final Drive Planetary (Axle) Oil Change" for the correct procedure to drain and fill the final drive planetary.

3. Remove screws (2) and remove planetary carrier assembly (3) from wheel flange (1).

#### **Installation Procedure**

- 1. Install the final drive planetary in the reverse order of removal.
  - a. Tighten screws (2) to a torque of 12.50 to 26.25 N·m (110 to 230 lb in).