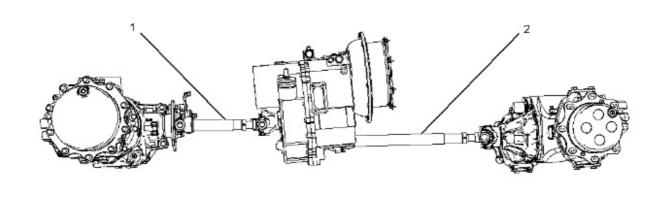

#### **Specification**

Illustration 1

g01587036

(1) Rear drive shaft

(2) Front drive shaft

**Note:** All threaded holes and all bolted joint surfaces of the axle and the transmission yokes must be clean, dry, free of oil, grease, and contaminants.