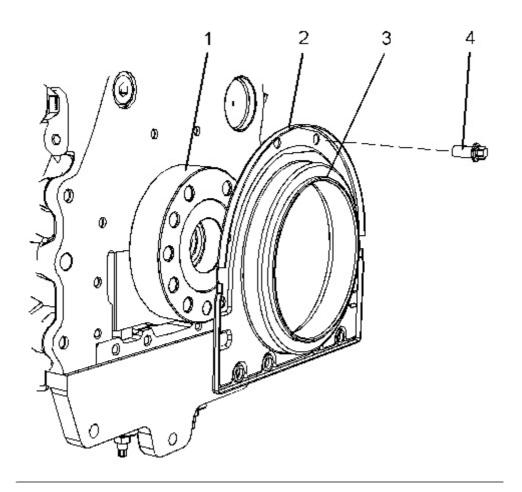

**Note:** The crankshaft rear seal and the housing are manufactured as a one-piece assembly.

#### **NOTICE**

Keep all parts clean from contaminants.

Contaminants may cause rapid wear and shortened component life.

Illustration 1 g02450219

Thank you so much for reading. Please click the "Buy Now!" button below to download the complete manual.