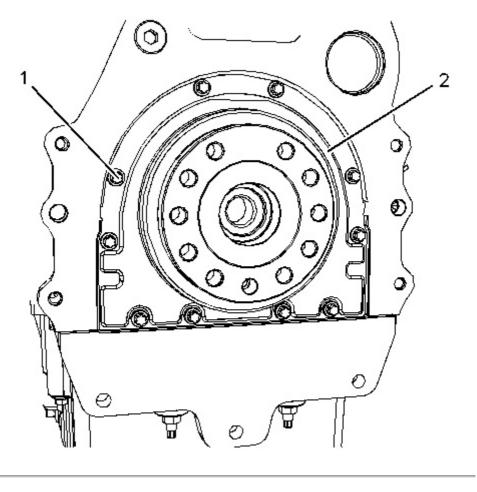

Note: The crankshaft rear seal and the housing are manufactured as a one-piece assembly. The assembly is not serviceable. If the crankshaft rear seal is removed, the assembly must be replaced.

Illustration 1 g02449936

1. Use Tooling (A) in order to remove torx screws (1) from crankshaft rear seal (2).

2. Remove crankshaft rear seal (2) from the cylinder block. Discard the crankshaft rear seal.

Copyright 1993 - 2019 Caterpillar Inc.