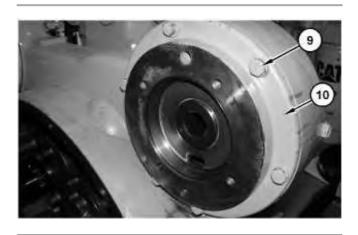

g06172622

6. Use Tooling (A) to remove bushing (7A) from gear assembly (7).

Illustration 6

g06172537

7. Remove bolts (9), adapter assembly (10), and the O-ring seal.

Illustration 7

g06172541

8. Use Tooling (B) to remove bearing (11) from adapter assembly (10).