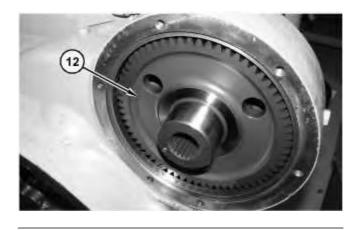

p.       | 1   |
| В              | 1P-0510     | Driver Gp        | 1   |

#### **Start By:**

- a. Remove the electric starting motor.
- b. Remove the flywheel.
- 1. Support the engine.



Illustration 1 g06002548

2. Remove bolts (2) and rear crankshaft seal (1).



Illustration 2 g06002556

3. Remove bolts (4) and the washers. Remove cover (3) and the seal.



Illustration 3 g06002558

4. Remove gear (7), bolts (6), and gear (5).



Illustration 4 g06002564

5. Remove O-ring seal (8) from gear (7).



Illustration 5

g06172622

6. Use Tooling (A) to remove bushing (7A) from gear assembly (7).



Illustration 6

g06172537

7. Remove bolts (9), adapter assembly (10), and the O-ring seal.



Illustration 7

g06172541

8. Use Tooling (B) to remove bearing (11) from adapter assembly (10).



Illustration 8 g06172549

### 9. Remove gear assembly (12).



Illustration 9 g06172554

### 10. Remove cover (13) and the O-ring seal.



Illustration 10 g06172557

11. Use Tooling (B) to remove bearing (14).

## **Installation Procedure**

Thank you so much for reading.

Please click the "Buy Now!"

button below to download the complete manual.



After you pay.

You can download the most perfect and complete manual in the world immediately.

Our support email: ebooklibonline@outlook.com