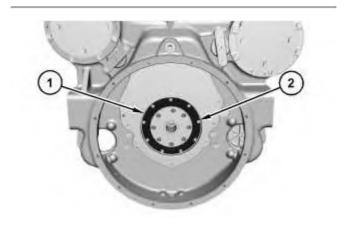

#### **Start By:**

- a. Remove the electric starting motor.
- b. Remove the flywheel.
- 1. Support the engine.

Illustration 1 g06002548

2. Remove bolts (2) and rear crankshaft seal (1).

Illustration 2 g06002556