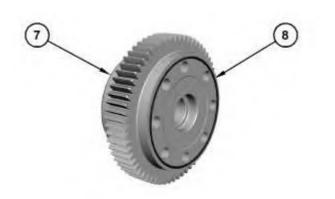

3. Remove bolts (4) and the washers. Remove cover (3) and the seal.

Illustration 3 g06002558

4. Remove gear (7), bolts (6), and gear (5).

Illustration 4 g06002564

5. Remove O-ring seal (8) from gear (7).

Illustration 5

g06172622

6. Use Tooling (A) to remove bushing (7A) from gear assembly (7).

Illustration 6

g06172537

7. Remove bolts (9), adapter assembly (10), and the O-ring seal.

Illustration 7

g06172541

8. Use Tooling (B) to remove bearing (11) from adapter assembly (10).