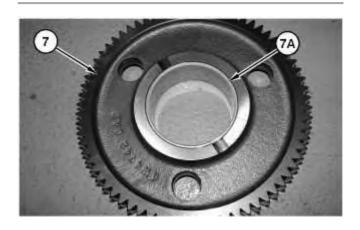

g06172622

6. Use Tooling (A) to remove bushing (7A) from gear assembly (7).

Illustration 6

g06172537

7. Remove bolts (9), adapter assembly (10), and the O-ring seal.

Illustration 7

g06172541

8. Use Tooling (B) to remove bearing (11) from adapter assembly (10).