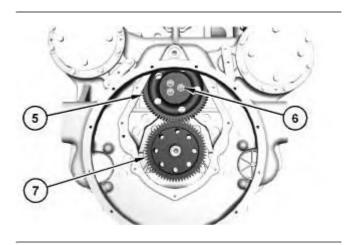

3. Remove bolts (4) and the washers. Remove cover (3) and the seal.

Illustration 3 g06002558

4. Remove gear (7), bolts (6), and gear (5).

Illustration 4 g06002564

5. Remove O-ring seal (8) from gear (7).

Illustration 5