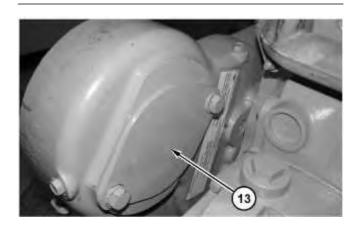

### 10. Remove cover (13) and the O-ring seal.

Illustration 10 g06172557

11. Use Tooling (B) to remove bearing (14).