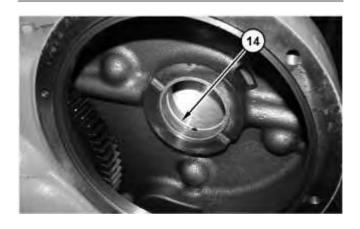

### 10. Remove cover (13) and the O-ring seal.

Illustration 10 g06172557

11. Use Tooling (B) to remove bearing (14).