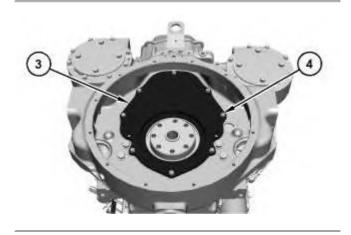

3. Remove bolts (4) and the washers. Remove cover (3) and the seal.

Illustration 3 g06002558

4. Remove gear (7), bolts (6), and gear (5).

Illustration 4 g06002564

5. Remove O-ring seal (8) from gear (7).

Illustration 5