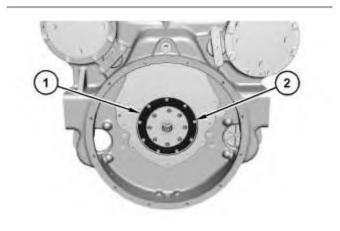

#### **Start By:**

- a. Remove the electric starting motor.
- b. Remove the flywheel.
- 1. Support the engine.

2. Remove bolts (2) and rear crankshaft seal (1).

Illustration 2

g06002556

3. Remove bolts (4) and the washers. Remove cover (3) and the seal.