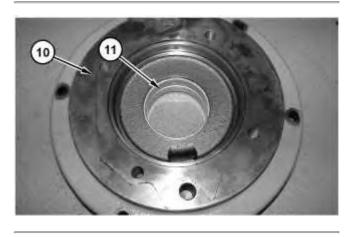

7. Remove bolts (9), adapter assembly (10), and the O-ring seal.

Illustration 7

g06172541

8. Use Tooling (B) to remove bearing (11) from adapter assembly (10).

Illustration 8

g06172549

9. Remove gear assembly (12).