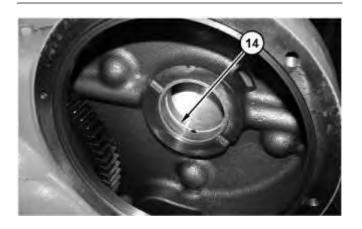

Illustration 9

g06172554

10. Remove cover (13) and the O-ring seal.

Illustration 10

g06172557

11. Use Tooling (B) to remove bearing (14).