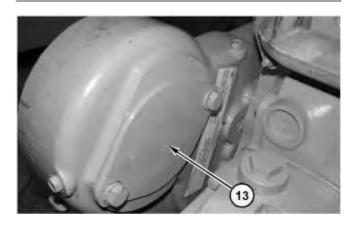

Illustration 9

g06172554

10. Remove cover (13) and the O-ring seal.

Illustration 10

g06172557

11. Use Tooling (B) to remove bearing (14).