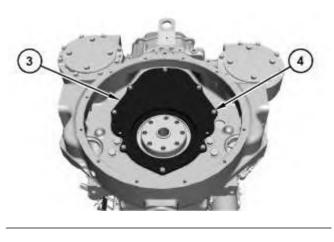

#### **Start By:**

- a. Remove the electric starting motor.
- b. Remove the flywheel.
- 1. Support the engine.

2. Remove bolts (2) and rear crankshaft seal (1).

Illustration 2

g06002556

3. Remove bolts (4) and the washers. Remove cover (3) and the seal.