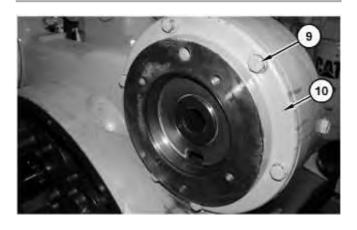

7. Remove bolts (9), adapter assembly (10), and the O-ring seal.

Illustration 7

g06172541

8. Use Tooling (B) to remove bearing (11) from adapter assembly (10).

Illustration 8

g06172549

9. Remove gear assembly (12).