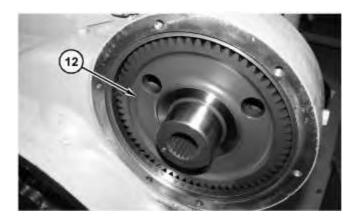

7. Remove bolts (9), adapter assembly (10), and the O-ring seal.

Illustration 7

g06172541

8. Use Tooling (B) to remove bearing (11) from adapter assembly (10).

Illustration 8

g06172549

9. Remove gear assembly (12).